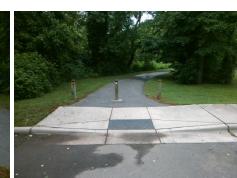

N/A

Good 7.9

Intersection ID: 10011804 Main Street: MASONIC DR Cross Street: N/A Location: Ε Initial Pass/Fail: Fail **Overall Compliance: No Severity Score:** 10 ADA ID: 77B272A20680 Ramp Type: Combination1