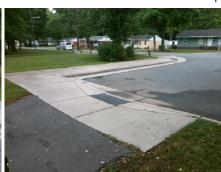

N/A

Good 7.9

Intersection ID: 10011804 Main Street: MASONIC DR Cross Street: N/A Location: Ε Initial Pass/Fail: Fail **Overall Compliance: No Severity Score:** 10 ADA ID: 77B272A20680 Ramp Type: Combination1