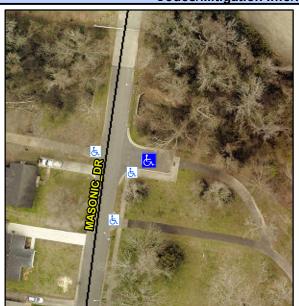

N/A

Good 7.9

Intersection ID: 10011804 Main Street: MASONIC DR Cross Street: N/A Location: Ε Initial Pass/Fail: Fail **Overall Compliance: No Severity Score:** 10 ADA ID: 77B272A20680 Ramp Type: Combination1

Ramp Length LT (in)

Ramp Width LT (in)

Ramp Slope LT (%)

Ramp Length (in)

Ramp Width (in)

Flare Type LT

Ramp XSlope LT (%)

Street 1 Name None MASONIC DR Stop Condition-Street 1 N/A Street 2 Name Stop Condition-Street 2 N/A