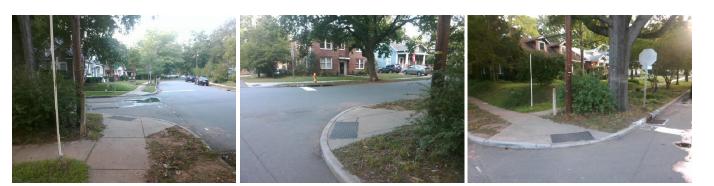

## Access Compliance Report Public Rights-of-Way (Curb Ramps)

| Intersection ID: 14864                  | Main Street: E_TREMONT_AV |                             |         | Cross Street: LENNOX_AV                        |                       |       |                             | Location:                   | Ν    |
|-----------------------------------------|---------------------------|-----------------------------|---------|------------------------------------------------|-----------------------|-------|-----------------------------|-----------------------------|------|
| ADA ID: 77BA74BE58D8                    | Ramp Type: Directional1   |                             |         | Initial Pass/Fail: Fail Overall Compliance: No |                       |       |                             | o Severity Score:           | 10   |
| Codes/Mitigation Info/Possible Solution |                           |                             |         | Field Measurements/Component Compliance        |                       |       |                             |                             |      |
|                                         | 1                         | Possible Solutions:         |         | Compliance Description                         |                       |       | Data Compliance Description |                             |      |
|                                         | 10 MI                     | Remove & Replace Entire Ran | מו      | N/A                                            | Ramp Length (in)      | 99.0  | N/A                         | Grade Break?                | N/A  |
| V Matares                               |                           |                             | .6.     | No                                             | Ramp Width (in)       | 46.0  | N/A                         | Grade Break Slope (%)       | 0.0  |
|                                         | S AN                      |                             |         | Yes                                            | Ramp Slope (%)        | 5.2   | N/A                         | Grade Break XSlope (%)      | 0.0  |
|                                         |                           |                             |         | No                                             | Ramp XSlope (%)       | 3.6   |                             | ,                           |      |
| A PARA                                  |                           |                             |         | N/A                                            | Flare Type LT         | N/A   | N/A                         | Flare Type RT               | N/A  |
|                                         |                           |                             |         | N/A                                            | Flare Slope LT (%)    | N/A   | N/A                         | Flare Slope RT (%)          | 0.0  |
|                                         |                           | Surveyor Notes:             |         | N/A                                            | Flare Traversable LT? | N/A   | N/A                         | Flare Traversable RT?       | N/A  |
|                                         |                           | N/A                         |         | N/A                                            | Landing Length (in)   | 0.0   | N/A                         | DWS Provided?               | N/A  |
|                                         |                           |                             |         | N/A                                            | Landing Width (in)    | 0.0   | N/A                         | DWS Contrast?               | N/A  |
| EX E                                    | - M                       |                             |         | N/A                                            | Landing Slope (%)     | 0.0   | N/A                         | DWS Length (in)             | N/A  |
|                                         |                           |                             |         | N/A                                            | Landing X Slope (%)   | 0.0   | N/A                         | DWS Full Width?             | N/A  |
| TO THE AND                              | 1 H                       | PROW/ADA:                   |         | N/A                                            | Landing Curb? (Y/N)   | N/A   | N/A                         | DWS Offset LT (in)          | N/A  |
| A A A A A A A A A A A A A A A A A A A   | L.L                       | R304.5.1, R304.5.3          |         | N/A                                            | Shared Landing?       | N/A   | N/A                         | DWS Offset RT (in)          | N/A  |
| The same a la                           | J.E.                      |                             |         | N/A                                            | Gutter Ponding?       | 0.0   | N/A                         | Gutter Slope (%)            | N/A  |
|                                         |                           |                             |         | N/A                                            | Gutter Lip Ht (in)    | 2.0   | N/A                         | Gutter X Slope (%)          | N/A  |
|                                         | 1 Martin                  |                             |         | N/A                                            | Painted X Walk1?      | No    |                             | Road Slope (%)              | 1.6  |
| Street 1 Name                           | LENNOX AV                 |                             |         |                                                | X Walk 1 Direction    | To SE |                             | Road X Slope (%)            | 1.0  |
| Stop Condition-Street 1                 | StopSign                  |                             |         |                                                | X Walk 1 Width (in)   | N/A   |                             | Clear Space?                | N/A  |
| Street 2 Name                           | N/A                       |                             |         |                                                | X Walk 1 Slope (%)    | 1.6   | N/A                         | Clear Space to XWalk (in)   | N/A  |
| Stop Condition-Street 2                 | N/A                       |                             |         |                                                | X Walk 1 X Slope (%)  | 1.0   | N/A                         | Storm Grate/Utility Hazard? | N/A  |
|                                         |                           |                             |         | N/A                                            | Ramp inside XWalk1?   | N/A   |                             | Storm Grate/Utility Type    |      |
|                                         |                           |                             |         | N/A                                            | Any Obstructions?     | N/A   |                             |                             | N/A  |
|                                         |                           | Total Cost: \$              | 1600.00 |                                                | Obstruction Type      |       | Yes                         | Surface Condition? (G/P)    | Good |
|                                         |                           |                             |         |                                                |                       | N/A   | N/A                         | Curb Slope (%)              | 1.1  |