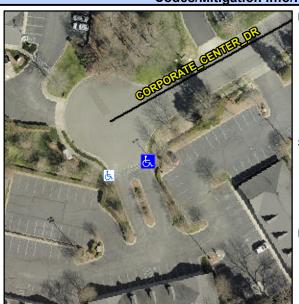

## Access Compliance Report Public Rights-of-Way (Curb Ramps)

Intersection ID: 10024061 Main Street: CORPORATE\_CENTER\_DR Cross Street: N/A Location: SE

ADA ID: 77BB8D2B32C9 Ramp Type: Perp Initial Pass/Fail: Fail Overall Compliance: No Severity Score: 46.25

## Field Measurements/Component Compliance

Street 1 Name ENTRANCE
Stop Condition-Street 2 None
Street 2 Name N/A
Stop Condition-Street 1 N/A

Possible Solutions:

Remove & Replace Entire Ramp.

Surveyor Notes:

N/A

PROW/ADA:

Not Found, R304.5.1, R304.2.2, R304.5.3

Total Cost: \$ 1850.00

| Field Measurements/Component Compliance |                             |      |      |                             |      |
|-----------------------------------------|-----------------------------|------|------|-----------------------------|------|
| Comp                                    | liance Description          | Data | Comp | liance Description          | Data |
| N/A                                     | Ramp Length (in)            | 93.0 | No   | Ramp Slope (%)              | 9.4  |
| No                                      | Ramp Width (in)             | 45.0 | No   | Ramp XSlope (%)             | 9.1  |
| N/A                                     | Flare Type LT               | N/A  | N/A  | Flare Type RT               | N/A  |
| N/A                                     | Flare Slope LT (%)          | N/A  | N/A  | Flare Slope RT (%)          | N/A  |
| N/A                                     | Flare Traversable LT?       | N/A  | N/A  | Flare Traversable RT?       | N/A  |
| N/A                                     | Landing Length (in)         | N/A  | N/A  | DWS Provided?               | N/A  |
| N/A                                     | Landing Width (in)          | N/A  | N/A  | DWS Contrast?               | N/A  |
| N/A                                     | Landing Slope (%)           | N/A  | N/A  | DWS Length (in)             | N/A  |
| N/A                                     | Landing X Slope (%)         | N/A  | N/A  | DWS Full Width?             | N/A  |
| N/A                                     | Landing Curb? (Y/N)         | N/A  | N/A  | DWS Offset (in)             | N/A  |
| N/A                                     | Shared Landing?             | N/A  |      |                             |      |
| N/A                                     | Gutter Ponding?             | N/A  | N/A  | Gutter Slope (%)            | N/A  |
| N/A                                     | Gutter Lip Ht (in)          | N/A  | N/A  | Gutter X Slope (%)          | N/A  |
| N/A                                     | Painted X Walk1?            | Yes  | N/A  | Painted X Walk2?            | N/A  |
|                                         | X Walk 1 Direction          | To W |      | X Walk 2 Direction          | N/A  |
| N/A                                     | X Walk 1 Width (in)         | 56.0 | N/A  | X Walk 2 Width (in)         | N/A  |
|                                         | X Walk 1 Slope (%)          | 0.6  |      | X Walk 2 Slope (%)          | N/A  |
|                                         | X Walk 1 X Slope (%)        | 3.6  |      | X Walk 2 X Slope (%)        | N/A  |
| N/A                                     | Ramp inside XWalk1?         | Yes  | N/A  | Ramp inside XWalk2?         | N/A  |
|                                         | Road Slope (%)              | N/A  | N/A  | Clear Space?                | N/A  |
|                                         | Road X Slope (%)            | N/A  | N/A  | Clear Space to XWalk (in)   | N/A  |
| N/A                                     | Any Obstructions?           | N/A  | N/A  | Storm Grate/Utility Hazard? | N/A  |
|                                         | Obstruction Type            |      |      | Storm Grate/Utility Type    |      |
|                                         |                             | N/A  |      |                             | N/A  |
|                                         |                             |      | Yes  | Surface Condition? (G/P)    | Good |
| APPRIL TO S                             | VSUNVS CONTRACTOR VSU VSI A |      |      |                             |      |