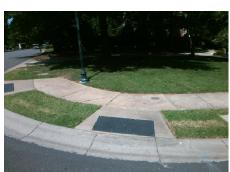

## **Access Compliance Report Public Rights-of-Way** (Curb Ramps)

Intersection ID: 27742 Main Street: BREM LN **Cross Street: OLD WAYSIDE RD** Location: NW

ADA ID: 77BBD9887E8E Ramp Type: BlendTrans1 Initial Pass/Fail: Fail **Overall Compliance: No** Severity Score: 33.75

## **Codes/Mitigation Info/Possible Solution**

Street 1 Name Stop Condition-Street 1 Street 2 Name Stop Condition-Street 2 **Remove & Replace Curb Ramp With Two New Directional Ramps or** Equivalent.

Surveyor Notes:

N/A

PROW/ADA:

Not Found, R304.5.1, R304.5.3

| BREM LN |
|---------|
| None    |
| N/A     |
| N/A     |
|         |
|         |

Total Cost:

3200.00

| Field Measurements/Component Compliance |                       |      |                        |                             |      |  |
|-----------------------------------------|-----------------------|------|------------------------|-----------------------------|------|--|
| Compliance Description                  |                       | Data | Compliance Description |                             | Data |  |
| N/A                                     | Ramp Length (in)      | 47.0 | Yes                    | BlendTrans Slope (%)        | 3.9  |  |
| No                                      | Ramp Width (in)       | 43.0 | No                     | BlendTrans XSlope (%)       | 8.7  |  |
| N/A                                     | Flare Type LT         | N/A  | N/A                    | Flare Type RT               | N/A  |  |
| N/A                                     | Flare Slope LT (%)    | N/A  | N/A                    | Flare Slope RT (%)          | N/A  |  |
| N/A                                     | Flare Traversable LT? | N/A  | N/A                    | Flare Traversable RT?       | N/A  |  |
| N/A                                     | Landing Length (in)   | N/A  | N/A                    | DWS Provided?               | N/A  |  |
| N/A                                     | Landing Width (in)    | N/A  | N/A                    | DWS Contrast?               | N/A  |  |
| N/A                                     | Landing Slope (%)     | N/A  | N/A                    | DWS Length (in)             | N/A  |  |
| N/A                                     | Landing X Slope (%)   | N/A  | N/A                    | DWS Full Width?             | N/A  |  |
| N/A                                     | Landing Curb? (Y/N)   | N/A  | N/A                    | DWS Offset (in)             | N/A  |  |
| N/A                                     | Shared Landing?       | N/A  |                        |                             |      |  |
| N/A                                     | Gutter Ponding?       | N/A  | N/A                    | Gutter Slope (%)            | N/A  |  |
| N/A                                     | Gutter Lip Ht (in)    | N/A  | N/A                    | Gutter X Slope (%)          | N/A  |  |
| N/A                                     | Painted X Walk1?      | No   | N/A                    | Painted X Walk2?            | N/A  |  |
|                                         | X Walk 1 Direction    | To E |                        | X Walk 2 Direction          | N/A  |  |
|                                         | X Walk 1 Width (in)   | N/A  |                        | X Walk 2 Width (in)         | N/A  |  |
|                                         | X Walk 1 Slope (%)    | 2.5  |                        | X Walk 2 Slope (%)          | N/A  |  |
|                                         | X Walk 1 X Slope (%)  | 7.0  |                        | X Walk 2 X Slope (%)        | N/A  |  |
| N/A                                     | Ramp inside XWalk1?   | N/A  | N/A                    | Ramp inside XWalk2?         | N/A  |  |
|                                         | Road Slope (%)        | 7.0  |                        | Clear Space?                | N/A  |  |
|                                         | Road X Slope (%)      | 2.5  | N/A                    | Clear Space to XWalk (in)   | N/A  |  |
| N/A                                     | Any Obstructions?     | N/A  | N/A                    | Storm Grate/Utility Hazard? | N/A  |  |
|                                         | Obstruction Type      |      |                        | Storm Grate/Utility Type    |      |  |
|                                         |                       | N/A  |                        |                             | N/A  |  |
|                                         |                       |      | Yes                    | Surface Condition? (G/P)    | Good |  |
|                                         |                       |      | No                     | Curb Slope (%)              | 8.4  |  |
|                                         |                       |      |                        |                             |      |  |