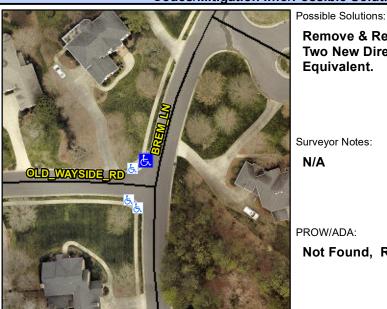

## **Access Compliance Report Public Rights-of-Way** (Curb Ramps)

Intersection ID: 27742 Main Street: BREM LN **Cross Street: OLD WAYSIDE RD** Location: NW

ADA ID: 77BBD9887E8E Ramp Type: BlendTrans1 Initial Pass/Fail: Fail **Overall Compliance: No** Severity Score: 33.75

## **Codes/Mitigation Info/Possible Solution**

Street 1 Name Stop Condition-Street 1 Street 2 Name Stop Condition-Street 2 **Remove & Replace Curb Ramp With Two New Directional Ramps or** Equivalent.

Surveyor Notes: