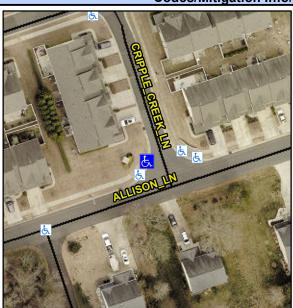

N/A

Intersection ID: 53504 Main Street: CRIPPLE CREEK LN **Cross Street: ALLISON LN** Location: NW ADA ID: 77BF5A257A17 **Overall Compliance: No** Ramp Type: Combination1 Initial Pass/Fail: Fail Severity Score: 33.75

50.0

47.0

N/A

No

To NE

Street 1 Name StopSign **CRIPPLE CREEK LN** Stop Condition-Street 1 N/A Street 2 Name Stop Condition-Street 2 N/A Possible Solutions: Remove & Replace Entire Ramp. Surveyor Notes: N/A PROW/ADA: Not Found, R304.5.1, R304.5.3