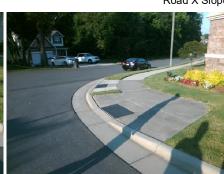

Yes

N/A

No

N/A

## **Codes/Mitigation Info/Possible Solution**

## Field Measurements/Component Compliance

N/A

Yes

Yes

Yes

Yes

No

N/A

Compliance Description

Ramp Length RT (in)

Ramp Width RT (in)

Ramp Slope RT (%)

Ramp XSlope RT (%)

Ramp Slope (%)

Flare Type RT

Ramp XSlope (%)

Flare Slope RT (%)

DWS Provided?

**DWS Contrast?** 

DWS Length (in)

DWS Full Width?

DWS Offset (in)

Gutter Slope (%)

Gutter X Slope (%)

Painted X Walk2?

X Walk 2 Direction

Flare Traversable RT?

Data

34.0

60.0

6.5

0.4

50.0

47.0

N/A

No

To NE



Street 1 Name StopSign **CRIPPLE CREEK LN** Stop Condition-Street 1 N/A Street 2 Name Stop Condition-Street 2 N/A Possible Solutions: Remove & Replace Entire Ramp. Surveyor Notes: N/A PROW/ADA: Not Found, R304.5.1, R304.5.3



Total Cost: