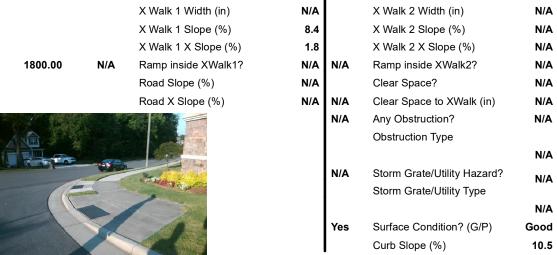

Compliance Description

Ramp Length LT (in)

Ramp Width LT (in)

Ramp Slope LT (%)

Ramp Length (in)

Ramp Width (in)

Flare Slope LT (%)

Landing Length (in)

Landing Width (in)

Landing Slope (%)

Landing X Slope (%)

Landing Curb? (Y/N)

Shared Landing?

Gutter Ponding?

Gutter Lip Ht (in)

Painted X Walk1?

X Walk 1 Direction

Flare Traversable LT?

Flare Type LT

Ramp XSlope LT (%)

N/A

Yes

Yes

Yes

Compliance Description

Ramp Length RT (in)

Ramp Width RT (in)

Ramp Slope RT (%)

Ramp XSlope RT (%)

Ramp Slope (%)

Flare Type RT

Ramp XSlope (%)

Flare Slope RT (%)

DWS Provided?

**DWS Contrast?** 

DWS Length (in)

DWS Full Width?

DWS Offset (in)

Gutter Slope (%)

Gutter X Slope (%)

Painted X Walk2?

X Walk 2 Direction

Flare Traversable RT?

Data

34.0

60.0

6.5

0.4