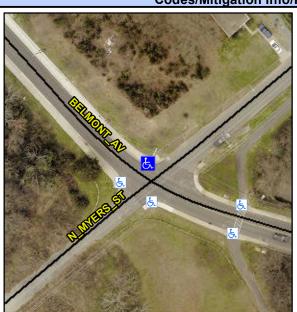

## Access Compliance Report Public Rights-of-Way (Curb Ramps)

Intersection ID: 12037 Main Street: N\_MYERS\_ST Cross Street: BELMONT\_AV Location: N

ADA ID: 77BF8368FF51 Ramp Type: BlendTrans2 Initial Pass/Fail: Fail Overall Compliance: No Severity Score: 8.75

## Field Measurements/Component Compliance

Street 1 Name
Stop Condition-Street 1
Street 2 Name
Stop Condition-Street 2

BELMONT AV None N MYERS ST StopSign Possible Solutions:

Remove & Replace Curb Ramp With Two New Directional Ramps or Equivalent.

Surveyor Notes:

NO RT SW

PROW/ADA:

R304.5.1

Total Cost: \$ 3200.00

Compliance Description Data Compliance Description Data Yes N/A Ramp Length (in) 72.0 BlendTrans Slope (%) 3.9 Yes No Ramp Width (in) 43.0 BlendTrans XSlope (%) 0.4 N/A N/A Flare Type LT N/A Flare Type RT N/A N/A Flare Slope LT (%) N/A N/A Flare Slope RT (%) N/A N/A Flare Traversable LT? N/A N/A Flare Traversable RT? N/A N/A Landing Length (in) N/A N/A **DWS Provided?** N/A N/A Landing Width (in) N/A N/A **DWS Contrast?** N/A N/A N/A N/A Landing Slope (%) DWS Length (in) N/A N/A Landing X Slope (%) N/A N/A DWS Full Width? N/A N/A Landing Curb? (Y/N) N/A N/A DWS Offset (in) N/A N/A N/A Shared Landing? N/A **Gutter Ponding?** N/A Gutter Slope (%) N/A Yes N/A Gutter Lip Ht (in) N/A N/A Gutter X Slope (%) N/A N/A Painted X Walk1? No N/A Painted X Walk2? No X Walk 1 Direction To SW X Walk 2 Direction To SE N/A N/A X Walk 1 Width (in) X Walk 2 Width (in) X Walk 1 Slope (%) 2.0 X Walk 2 Slope (%) 1.3 X Walk 1 X Slope (%) 2.2 X Walk 2 X Slope (%) 0.3 N/A N/A Ramp inside XWalk2? N/A N/A Ramp inside XWalk1? Road Slope (%) 0.7 Clear Space? N/A Road X Slope (%) N/A Clear Space to XWalk (in) N/A 0.6 N/A N/A N/A Any Obstructions? Storm Grate/Utility Hazard? N/A