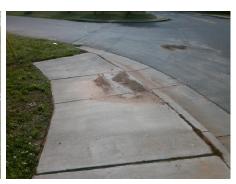

Surveyor Notes:

NO RT SW

PROW/ADA:

R304.5.1

Total Cost: \$ 3200.00

Compliance Description Data Compliance Description Data Yes N/A Ramp Length (in) 72.0 BlendTrans Slope (%) 3.9 Yes No Ramp Width (in) 43.0 BlendTrans XSlope (%) 0.4 N/A N/A Flare Type LT N/A Flare Type RT N/A N/A Flare Slope LT (%) N/A N/A Flare Slope RT (%) N/A N/A Flare Traversable LT? N/A N/A Flare Traversable RT? N/A N/A Landing Length (in) N/A N/A **DWS Provided?** N/A N/A Landing Width (in) N/A N/A **DWS Contrast?** N/A N/A N/A N/A Landing Slope (%) DWS Length (in) N/A N/A Landing X Slope (%) N/A N/A DWS Full Width? N/A N/A Landing Curb? (Y/N) N/A N/A DWS Offset (in) N/A N/A N/A Shared Landing? N/A **Gutter Ponding?** N/A Gutter Slope (%) N/A Yes N/A Gutter Lip Ht (in) N/A N/A Gutter X Slope (%) N/A N/A Painted X Walk1? No N/A Painted X Walk2? No X Walk 1 Direction To SW X Walk 2 Direction To SE N/A N/A X Walk 1 Width (in) X Walk 2 Width (in) X Walk 1 Slope (%) 2.0 X Walk 2 Slope (%) 1.3 X Walk 1 X Slope (%) 2.2 X Walk 2 X Slope (%) 0.3 N/A N/A Ramp inside XWalk2? N/A N/A Ramp inside XWalk1? Road Slope (%) 0.7 Clear Space? N/A Road X Slope (%) N/A Clear Space to XWalk (in) N/A 0.6 N/A N/A N/A Any Obstructions? Storm Grate/Utility Hazard? N/A