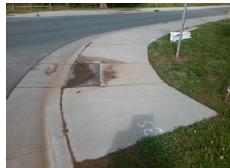

Surveyor Notes:

NO RT SW

PROW/ADA:

R304.5.1

Total Cost: \$ 3200.00

Compliance Description Data Compliance Description Data Yes N/A Ramp Length (in) 72.0 BlendTrans Slope (%) 3.9 Yes No Ramp Width (in) 43.0 BlendTrans XSlope (%) 0.4 N/A N/A Flare Type LT N/A Flare Type RT N/A N/A Flare Slope LT (%) N/A N/A Flare Slope RT (%) N/A N/A Flare Traversable LT? N/A N/A Flare Traversable RT? N/A N/A Landing Length (in) N/A N/A **DWS Provided?** N/A N/A Landing Width (in) N/A N/A **DWS Contrast?** N/A N/A N/A N/A Landing Slope (%) DWS Length (in) N/A N/A Landing X Slope (%) N/A N/A DWS Full Width? N/A N/A Landing Curb? (Y/N) N/A N/A DWS Offset (in) N/A N/A N/A Shared Landing? N/A **Gutter Ponding?** N/A Gutter Slope (%) N/A Yes N/A Gutter Lip Ht (in) N/A N/A Gutter X Slope (%) N/A N/A Painted X Walk1? No N/A Painted X Walk2? No X Walk 1 Direction To SW X Walk 2 Direction To SE N/A N/A X Walk 1 Width (in) X Walk 2 Width (in) X Walk 1 Slope (%) 2.0 X Walk 2 Slope (%) 1.3 X Walk 1 X Slope (%) 2.2 X Walk 2 X Slope (%) 0.3 N/A N/A Ramp inside XWalk2? N/A N/A Ramp inside XWalk1? Road Slope (%) 0.7 Clear Space? N/A Road X Slope (%) N/A Clear Space to XWalk (in) N/A 0.6 N/A N/A N/A Any Obstructions? Storm Grate/Utility Hazard? N/A