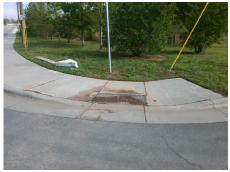

Surveyor Notes:

NO RT SW

PROW/ADA:

R304.5.1

Total Cost: \$ 3200.00

Compliance Description Data Compliance Description Data Yes N/A Ramp Length (in) 72.0 BlendTrans Slope (%) 3.9 Yes No Ramp Width (in) 43.0 BlendTrans XSlope (%) 0.4 N/A N/A Flare Type LT N/A Flare Type RT N/A N/A Flare Slope LT (%) N/A N/A Flare Slope RT (%) N/A N/A Flare Traversable LT? N/A N/A Flare Traversable RT? N/A N/A Landing Length (in) N/A N/A **DWS Provided?** N/A N/A Landing Width (in) N/A N/A **DWS Contrast?** N/A N/A N/A N/A Landing Slope (%) DWS Length (in) N/A N/A Landing X Slope (%) N/A N/A DWS Full Width? N/A N/A Landing Curb? (Y/N) N/A N/A DWS Offset (in) N/A N/A N/A Shared Landing? N/A **Gutter Ponding?** N/A Gutter Slope (%) N/A Yes N/A Gutter Lip Ht (in) N/A N/A Gutter X Slope (%) N/A N/A Painted X Walk1? No N/A Painted X Walk2? No X Walk 1 Direction To SW X Walk 2 Direction To SE N/A N/A X Walk 1 Width (in) X Walk 2 Width (in) X Walk 1 Slope (%) 2.0 X Walk 2 Slope (%) 1.3 X Walk 1 X Slope (%) 2.2 X Walk 2 X Slope (%) 0.3 N/A N/A Ramp inside XWalk2? N/A N/A Ramp inside XWalk1? Road Slope (%) 0.7 Clear Space? N/A Road X Slope (%) N/A Clear Space to XWalk (in) N/A 0.6 N/A N/A N/A Any Obstructions? Storm Grate/Utility Hazard? N/A