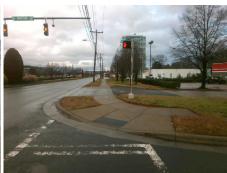

N/A

N/A

N/A N/A

N/A

N/A

N/A

Good

Intersection ID: 50272 Main Street: SOUTH BV **Cross Street: WHITTON\_ST** Location: NE ADA ID: 77C8F2C490DD Ramp Type: Perp Initial Pass/Fail: Fail **Overall Compliance: No Severity Score:** 22.5

## **Field Measurements/Component Compliance**

| Street 1 Name           | WHITTON ST |
|-------------------------|------------|
| Stop Condition-Street 2 | Signal     |
| Street 2 Name           | N/A        |
| Stop Condition-Street 1 | N/A        |

| i ossibic odiation       |       |         |       | T TOTA INTOGOLI       | Officer C                  | <del>ompoi</del> | icht Comphance              |
|--------------------------|-------|---------|-------|-----------------------|----------------------------|------------------|-----------------------------|
| Possible Solutions:      |       |         | Compl | Data                  | ata Compliance Description |                  |                             |
| Remove & Replace Entire  | Ram   | p.      | N/A   | Ramp Length (in)      | 71.5                       | No               | Ramp Slope (%)              |
| •                        |       | •       | No    | Ramp Width (in)       | 47.0                       | Yes              | Ramp XSlope (%)             |
|                          |       |         | N/A   | Flare Type LT         | N/A                        | N/A              | Flare Type RT               |
|                          |       |         | N/A   | Flare Slope LT (%)    | N/A                        | N/A              | Flare Slope RT (%)          |
|                          |       |         | N/A   | Flare Traversable LT? | N/A                        | N/A              | Flare Traversable RT?       |
|                          |       |         | N/A   | Landing Length (in)   | N/A                        | N/A              | DWS Provided?               |
| Surveyor Notes:          |       |         | N/A   | Landing Width (in)    | N/A                        | N/A              | DWS Contrast?               |
| N/A                      |       |         | N/A   | Landing Slope (%)     | N/A                        | N/A              | DWS Length (in)             |
|                          |       |         | N/A   | Landing X Slope (%)   | N/A                        | N/A              | DWS Full Width?             |
|                          |       |         | N/A   | Landing Curb? (Y/N)   | N/A                        | N/A              | DWS Offset (in)             |
|                          |       |         | N/A   | Shared Landing?       | N/A                        |                  |                             |
| PROW/ADA:                |       |         | N/A   | Gutter Ponding?       | N/A                        | N/A              | Gutter Slope (%)            |
| Not Found, R304.5.1, R30 | 4.2.2 |         | N/A   | Gutter Lip Ht (in)    | N/A                        | N/A              | Gutter X Slope (%)          |
|                          |       |         | N/A   | Painted X Walk1?      | Yes                        | N/A              | Painted X Walk2?            |
|                          |       |         |       | X Walk 1 Direction    | To SW                      |                  | X Walk 2 Direction          |
|                          |       |         | N/A   | X Walk 1 Width (in)   | 111.0                      | N/A              | X Walk 2 Width (in)         |
|                          |       |         |       | X Walk 1 Slope (%)    | 3.0                        |                  | X Walk 2 Slope (%)          |
|                          |       |         |       | X Walk 1 X Slope (%)  | 3.3                        |                  | X Walk 2 X Slope (%)        |
|                          |       |         | N/A   | Ramp inside XWalk1?   | Yes                        | N/A              | Ramp inside XWalk2?         |
|                          |       |         |       | Road Slope (%)        | N/A                        | N/A              | Clear Space?                |
|                          |       |         |       | Road X Slope (%)      | N/A                        | N/A              | Clear Space to XWalk (in)   |
|                          |       |         | N/A   | Any Obstructions?     | N/A                        | N/A              | Storm Grate/Utility Hazard? |
| Total Cost:              | \$    | 1850.00 |       | Obstruction Type      |                            | l                | Storm Grate/Utility Type    |