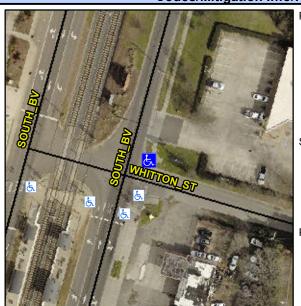

N/A

N/A

N/A N/A

N/A

N/A

N/A

Good

Intersection ID: 50272 Main Street: SOUTH BV **Cross Street: WHITTON\_ST** Location: NE ADA ID: 77C8F2C490DD Ramp Type: Perp Initial Pass/Fail: Fail **Overall Compliance: No Severity Score:** 22.5