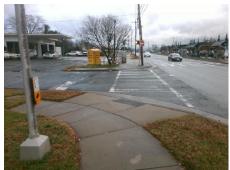

N/A

N/A

N/A N/A

N/A

N/A

N/A

Good

Intersection ID: 50272 Main Street: SOUTH BV **Cross Street: WHITTON\_ST** Location: NE ADA ID: 77C8F2C490DD Ramp Type: Perp Initial Pass/Fail: Fail **Overall Compliance: No Severity Score:** 22.5

## **Field Measurements/Component Compliance**

| Street 1 Name           | WHITTON ST |
|-------------------------|------------|
| Stop Condition-Street 2 | Signal     |
| Street 2 Name           | N/A        |
| Stop Condition-Street 1 | N/A        |

| i ossibic odiation       |       |         |       | T TOTA INTOGOLI       | Officer C                  | <del>ompoi</del> | icht Comphance              |
|--------------------------|-------|---------|-------|-----------------------|----------------------------|------------------|-----------------------------|
| Possible Solutions:      |       |         | Compl | Data                  | ata Compliance Description |                  |                             |
| Remove & Replace Entire  | Ram   | p.      | N/A   | Ramp Length (in)      | 71.5                       | No               | Ramp Slope (%)              |
| •                        |       | •       | No    | Ramp Width (in)       | 47.0                       | Yes              | Ramp XSlope (%)             |
|                          |       |         | N/A   | Flare Type LT         | N/A                        | N/A              | Flare Type RT               |
|                          |       |         | N/A   | Flare Slope LT (%)    | N/A                        | N/A              | Flare Slope RT (%)          |
|                          |       |         | N/A   | Flare Traversable LT? | N/A                        | N/A              | Flare Traversable RT?       |
|                          |       |         | N/A   | Landing Length (in)   | N/A                        | N/A              | DWS Provided?               |
| Surveyor Notes:          |       |         | N/A   | Landing Width (in)    | N/A                        | N/A              | DWS Contrast?               |
| N/A                      |       |         | N/A   | Landing Slope (%)     | N/A                        | N/A              | DWS Length (in)             |
|                          |       |         | N/A   | Landing X Slope (%)   | N/A                        | N/A              | DWS Full Width?             |
|                          |       |         | N/A   | Landing Curb? (Y/N)   | N/A                        | N/A              | DWS Offset (in)             |
|                          |       |         | N/A   | Shared Landing?       | N/A                        |                  |                             |
| PROW/ADA:                |       |         | N/A   | Gutter Ponding?       | N/A                        | N/A              | Gutter Slope (%)            |
| Not Found, R304.5.1, R30 | 4.2.2 |         | N/A   | Gutter Lip Ht (in)    | N/A                        | N/A              | Gutter X Slope (%)          |
|                          |       |         | N/A   | Painted X Walk1?      | Yes                        | N/A              | Painted X Walk2?            |
|                          |       |         |       | X Walk 1 Direction    | To SW                      |                  | X Walk 2 Direction          |
|                          |       |         | N/A   | X Walk 1 Width (in)   | 111.0                      | N/A              | X Walk 2 Width (in)         |
|                          |       |         |       | X Walk 1 Slope (%)    | 3.0                        |                  | X Walk 2 Slope (%)          |
|                          |       |         |       | X Walk 1 X Slope (%)  | 3.3                        |                  | X Walk 2 X Slope (%)        |
|                          |       |         | N/A   | Ramp inside XWalk1?   | Yes                        | N/A              | Ramp inside XWalk2?         |
|                          |       |         |       | Road Slope (%)        | N/A                        | N/A              | Clear Space?                |
|                          |       |         |       | Road X Slope (%)      | N/A                        | N/A              | Clear Space to XWalk (in)   |
|                          |       |         | N/A   | Any Obstructions?     | N/A                        | N/A              | Storm Grate/Utility Hazard? |
| Total Cost:              | \$    | 1850.00 |       | Obstruction Type      |                            | l                | Storm Grate/Utility Type    |