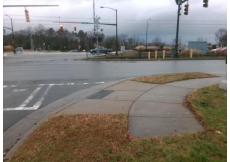

N/A

N/A

N/A N/A

N/A

N/A

N/A

Good

Intersection ID: 50272 Main Street: SOUTH BV **Cross Street: WHITTON\_ST** Location: NE ADA ID: 77C8F2C490DD Ramp Type: Perp Initial Pass/Fail: Fail **Overall Compliance: No Severity Score:** 22.5

## **Field Measurements/Component Compliance**

| Street 1 Name           | WHITTON ST |
|-------------------------|------------|
| Stop Condition-Street 2 | Signal     |
| Street 2 Name           | N/A        |
| Stop Condition-Street 1 | N/A        |

| i ossibic odiation       |       |         |       | T TOTA INTOGOLI       | Officer C                  | <del>ompoi</del> | icht Comphance              |
|--------------------------|-------|---------|-------|-----------------------|----------------------------|------------------|-----------------------------|
| Possible Solutions:      |       |         | Compl | Data                  | ata Compliance Description |                  |                             |
| Remove & Replace Entire  | Ram   | p.      | N/A   | Ramp Length (in)      | 71.5                       | No               | Ramp Slope (%)              |
| •                        |       | •       | No    | Ramp Width (in)       | 47.0                       | Yes              | Ramp XSlope (%)             |
|                          |       |         | N/A   | Flare Type LT         | N/A                        | N/A              | Flare Type RT               |
|                          |       |         | N/A   | Flare Slope LT (%)    | N/A                        | N/A              | Flare Slope RT (%)          |
|                          |       |         | N/A   | Flare Traversable LT? | N/A                        | N/A              | Flare Traversable RT?       |
|                          |       |         | N/A   | Landing Length (in)   | N/A                        | N/A              | DWS Provided?               |
| Surveyor Notes:          |       |         | N/A   | Landing Width (in)    | N/A                        | N/A              | DWS Contrast?               |
| N/A                      |       |         | N/A   | Landing Slope (%)     | N/A                        | N/A              | DWS Length (in)             |
|                          |       |         | N/A   | Landing X Slope (%)   | N/A                        | N/A              | DWS Full Width?             |
|                          |       |         | N/A   | Landing Curb? (Y/N)   | N/A                        | N/A              | DWS Offset (in)             |
|                          |       |         | N/A   | Shared Landing?       | N/A                        |                  |                             |
| PROW/ADA:                |       |         | N/A   | Gutter Ponding?       | N/A                        | N/A              | Gutter Slope (%)            |
| Not Found, R304.5.1, R30 | 4.2.2 |         | N/A   | Gutter Lip Ht (in)    | N/A                        | N/A              | Gutter X Slope (%)          |
|                          |       |         | N/A   | Painted X Walk1?      | Yes                        | N/A              | Painted X Walk2?            |
|                          |       |         |       | X Walk 1 Direction    | To SW                      |                  | X Walk 2 Direction          |
|                          |       |         | N/A   | X Walk 1 Width (in)   | 111.0                      | N/A              | X Walk 2 Width (in)         |
|                          |       |         |       | X Walk 1 Slope (%)    | 3.0                        |                  | X Walk 2 Slope (%)          |
|                          |       |         |       | X Walk 1 X Slope (%)  | 3.3                        |                  | X Walk 2 X Slope (%)        |
|                          |       |         | N/A   | Ramp inside XWalk1?   | Yes                        | N/A              | Ramp inside XWalk2?         |
|                          |       |         |       | Road Slope (%)        | N/A                        | N/A              | Clear Space?                |
|                          |       |         |       | Road X Slope (%)      | N/A                        | N/A              | Clear Space to XWalk (in)   |
|                          |       |         | N/A   | Any Obstructions?     | N/A                        | N/A              | Storm Grate/Utility Hazard? |
| Total Cost:              | \$    | 1850.00 |       | Obstruction Type      |                            | l                | Storm Grate/Utility Type    |