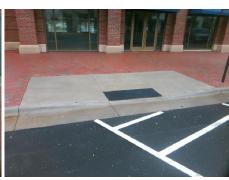

Total Cost:

750.00

| Field Measurements/Component Compliance |                             |        |     |                             |      |  |  |
|-----------------------------------------|-----------------------------|--------|-----|-----------------------------|------|--|--|
| Comp                                    | Compliance Description Data |        |     | liance Description          | Data |  |  |
| N/A                                     | Ramp Length (in)            | 84.5   | Yes | Ramp Slope (%)              | 6.7  |  |  |
| Yes                                     | Ramp Width (in)             | 59.5   | Yes | Ramp XSlope (%)             | 0.8  |  |  |
| N/A                                     | Flare Type LT               | Sloped | N/A | Flare Type RT               | N/A  |  |  |
| N/A                                     | Flare Slope LT (%)          | 7.7    | Yes | Flare Slope RT (%)          | 5.5  |  |  |
| N/A                                     | Flare Traversable LT?       | Yes    | N/A | Flare Traversable RT?       | Yes  |  |  |
| Yes                                     | Landing Length (in)         | 60.0   | Yes | DWS Provided?               | Yes  |  |  |
| Yes                                     | Landing Width (in)          | 60.0   | Yes | DWS Contrast?               | Yes  |  |  |
| Yes                                     | Landing Slope (%)           | 0.5    | Yes | DWS Length (in)             | 24.0 |  |  |
| Yes                                     | Landing X Slope (%)         | 1.8    | Yes | DWS Full Width?             | Yes  |  |  |
| N/A                                     | Landing Curb? (Y/N)         | No     | Yes | DWS Offset (in)             | 1.0  |  |  |
| N/A                                     | Shared Landing?             | No     |     |                             |      |  |  |
| Yes                                     | Gutter Ponding?             | No     | Yes | Gutter Slope (%)            | 3.1  |  |  |
| Yes                                     | Gutter Lip Ht (in)          | 0.0    | No  | Gutter X Slope (%)          | 2.9  |  |  |
| N/A                                     | Painted X Walk1?            | No     | N/A | Painted X Walk2?            | N/A  |  |  |
|                                         | X Walk 1 Direction          | To W   |     | X Walk 2 Direction          | N/A  |  |  |
| N/A                                     | X Walk 1 Width (in)         | N/A    | N/A | X Walk 2 Width (in)         | N/A  |  |  |
|                                         | X Walk 1 Slope (%)          | 1.8    |     | X Walk 2 Slope (%)          | N/A  |  |  |
|                                         | X Walk 1 X Slope (%)        | 1.5    |     | X Walk 2 X Slope (%)        | N/A  |  |  |
| N/A                                     | Ramp inside XWalk1?         | N/A    | N/A | Ramp inside XWalk2?         | N/A  |  |  |
|                                         | Road Slope (%)              | N/A    | N/A | Clear Space?                | Yes  |  |  |
|                                         | Road X Slope (%)            | N/A    | N/A | Clear Space to XWalk (in)   | N/A  |  |  |
| Yes                                     | Any Obstructions?           | No     | Yes | Storm Grate/Utility Hazard? | No   |  |  |
|                                         | Obstruction Type            |        |     | Storm Grate/Utility Type    |      |  |  |
|                                         |                             | N/A    |     |                             | N/A  |  |  |
|                                         |                             |        | Yes | Surface Condition? (G/P)    | Good |  |  |