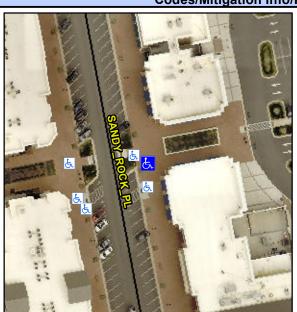

## Access Compliance Report Public Rights-of-Way (Curb Ramps)

Intersection ID: 10037212Main Street: SANDY\_ROCK\_PLCross Street: N/ALocation:EADA ID: 77E1B8F6C682Ramp Type: PerpInitial Pass/Fail: PassOverall Compliance: NoSeverity Score:0

Codes/Mitigation Info/Possible Solution

| Street 1 Name           | SANDY ROCK PL |
|-------------------------|---------------|
| Stop Condition-Street 2 | None          |
| Street 2 Name           | N/A           |
| Stop Condition-Street 1 | N/A           |