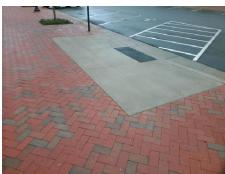

Total Cost:

750.00

| Field Measurements/Component Compliance |                             |        |     |                             |      |  |  |
|-----------------------------------------|-----------------------------|--------|-----|-----------------------------|------|--|--|
| Comp                                    | Compliance Description Data |        |     | liance Description          | Data |  |  |
| N/A                                     | Ramp Length (in)            | 84.5   | Yes | Ramp Slope (%)              | 6.7  |  |  |
| Yes                                     | Ramp Width (in)             | 59.5   | Yes | Ramp XSlope (%)             | 0.8  |  |  |
| N/A                                     | Flare Type LT               | Sloped | N/A | Flare Type RT               | N/A  |  |  |
| N/A                                     | Flare Slope LT (%)          | 7.7    | Yes | Flare Slope RT (%)          | 5.5  |  |  |
| N/A                                     | Flare Traversable LT?       | Yes    | N/A | Flare Traversable RT?       | Yes  |  |  |
| Yes                                     | Landing Length (in)         | 60.0   | Yes | DWS Provided?               | Yes  |  |  |
| Yes                                     | Landing Width (in)          | 60.0   | Yes | DWS Contrast?               | Yes  |  |  |
| Yes                                     | Landing Slope (%)           | 0.5    | Yes | DWS Length (in)             | 24.0 |  |  |
| Yes                                     | Landing X Slope (%)         | 1.8    | Yes | DWS Full Width?             | Yes  |  |  |
| N/A                                     | Landing Curb? (Y/N)         | No     | Yes | DWS Offset (in)             | 1.0  |  |  |
| N/A                                     | Shared Landing?             | No     |     |                             |      |  |  |
| Yes                                     | Gutter Ponding?             | No     | Yes | Gutter Slope (%)            | 3.1  |  |  |
| Yes                                     | Gutter Lip Ht (in)          | 0.0    | No  | Gutter X Slope (%)          | 2.9  |  |  |
| N/A                                     | Painted X Walk1?            | No     | N/A | Painted X Walk2?            | N/A  |  |  |
|                                         | X Walk 1 Direction          | To W   |     | X Walk 2 Direction          | N/A  |  |  |
| N/A                                     | X Walk 1 Width (in)         | N/A    | N/A | X Walk 2 Width (in)         | N/A  |  |  |
|                                         | X Walk 1 Slope (%)          | 1.8    |     | X Walk 2 Slope (%)          | N/A  |  |  |
|                                         | X Walk 1 X Slope (%)        | 1.5    |     | X Walk 2 X Slope (%)        | N/A  |  |  |
| N/A                                     | Ramp inside XWalk1?         | N/A    | N/A | Ramp inside XWalk2?         | N/A  |  |  |
|                                         | Road Slope (%)              | N/A    | N/A | Clear Space?                | Yes  |  |  |
|                                         | Road X Slope (%)            | N/A    | N/A | Clear Space to XWalk (in)   | N/A  |  |  |
| Yes                                     | Any Obstructions?           | No     | Yes | Storm Grate/Utility Hazard? | No   |  |  |
|                                         | Obstruction Type            |        |     | Storm Grate/Utility Type    |      |  |  |
|                                         |                             | N/A    |     |                             | N/A  |  |  |
|                                         |                             |        | Yes | Surface Condition? (G/P)    | Good |  |  |