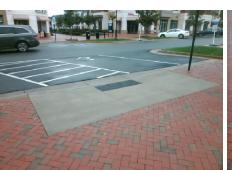

Total Cost:

750.00

| Field Measurements/Component Compliance |                             |        |     |                             |      |  |  |
|-----------------------------------------|-----------------------------|--------|-----|-----------------------------|------|--|--|
| Comp                                    | Compliance Description Data |        |     | liance Description          | Data |  |  |
| N/A                                     | Ramp Length (in)            | 84.5   | Yes | Ramp Slope (%)              | 6.7  |  |  |
| Yes                                     | Ramp Width (in)             | 59.5   | Yes | Ramp XSlope (%)             | 0.8  |  |  |
| N/A                                     | Flare Type LT               | Sloped | N/A | Flare Type RT               | N/A  |  |  |
| N/A                                     | Flare Slope LT (%)          | 7.7    | Yes | Flare Slope RT (%)          | 5.5  |  |  |
| N/A                                     | Flare Traversable LT?       | Yes    | N/A | Flare Traversable RT?       | Yes  |  |  |
| Yes                                     | Landing Length (in)         | 60.0   | Yes | DWS Provided?               | Yes  |  |  |
| Yes                                     | Landing Width (in)          | 60.0   | Yes | DWS Contrast?               | Yes  |  |  |
| Yes                                     | Landing Slope (%)           | 0.5    | Yes | DWS Length (in)             | 24.0 |  |  |
| Yes                                     | Landing X Slope (%)         | 1.8    | Yes | DWS Full Width?             | Yes  |  |  |
| N/A                                     | Landing Curb? (Y/N)         | No     | Yes | DWS Offset (in)             | 1.0  |  |  |
| N/A                                     | Shared Landing?             | No     |     |                             |      |  |  |
| Yes                                     | Gutter Ponding?             | No     | Yes | Gutter Slope (%)            | 3.1  |  |  |
| Yes                                     | Gutter Lip Ht (in)          | 0.0    | No  | Gutter X Slope (%)          | 2.9  |  |  |
| N/A                                     | Painted X Walk1?            | No     | N/A | Painted X Walk2?            | N/A  |  |  |
|                                         | X Walk 1 Direction          | To W   |     | X Walk 2 Direction          | N/A  |  |  |
| N/A                                     | X Walk 1 Width (in)         | N/A    | N/A | X Walk 2 Width (in)         | N/A  |  |  |
|                                         | X Walk 1 Slope (%)          | 1.8    |     | X Walk 2 Slope (%)          | N/A  |  |  |
|                                         | X Walk 1 X Slope (%)        | 1.5    |     | X Walk 2 X Slope (%)        | N/A  |  |  |
| N/A                                     | Ramp inside XWalk1?         | N/A    | N/A | Ramp inside XWalk2?         | N/A  |  |  |
|                                         | Road Slope (%)              | N/A    | N/A | Clear Space?                | Yes  |  |  |
|                                         | Road X Slope (%)            | N/A    | N/A | Clear Space to XWalk (in)   | N/A  |  |  |
| Yes                                     | Any Obstructions?           | No     | Yes | Storm Grate/Utility Hazard? | No   |  |  |
|                                         | Obstruction Type            |        |     | Storm Grate/Utility Type    |      |  |  |
|                                         |                             | N/A    |     |                             | N/A  |  |  |
|                                         |                             |        | Yes | Surface Condition? (G/P)    | Good |  |  |