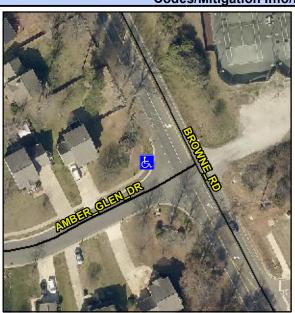

## Access Compliance Report Public Rights-of-Way (Curb Ramps)

Intersection ID: 3027 Main Street: BROWNE\_RD Cross Street: AMBER\_GLEN\_DR Location: W

ADA ID: 77FB14445CDD Ramp Type: BlendTrans2 Initial Pass/Fail: Fail Overall Compliance: No Severity Score: 25

## Field Measurements/Component Compliance

Street 1 Name
Stop Condition-Street 1
Street 2 Name
Stop Condition-Street 2

AMBER GLEN DR StopSign BROWNE RD None Possible Solutions:

Remove & Replace Curb Ramp With Two New Directional Ramps or Equivalent.