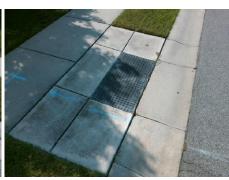

## Access Compliance Report Public Rights-of-Way (Curb Ramps)

Intersection ID: 45241 Main Street: TALUS\_TRACE\_LN Cross Street: TALUS\_TRACE\_LN Location: N

ADA ID: 77FF2D38635B Ramp Type: Perp Initial Pass/Fail: Fail Overall Compliance: No Severity Score: 13.75

Total Cost:

1850.00

| Field Measurements/Component Compliance |                       |      |                    |                             |      |  |
|-----------------------------------------|-----------------------|------|--------------------|-----------------------------|------|--|
| Compliance Description Data             |                       | Comp | liance Description | Data                        |      |  |
| N/A                                     | Ramp Length (in)      | 46.5 | No                 | Ramp Slope (%)              | 11.9 |  |
| Yes                                     | Ramp Width (in)       | 48.0 | No                 | Ramp XSlope (%)             | 2.7  |  |
| N/A                                     | Flare Type LT         | N/A  | N/A                | Flare Type RT               | N/A  |  |
| N/A                                     | Flare Slope LT (%)    | N/A  | N/A                | Flare Slope RT (%)          | N/A  |  |
| N/A                                     | Flare Traversable LT? | N/A  | N/A                | Flare Traversable RT?       | N/A  |  |
| N/A                                     | Landing Length (in)   | N/A  | N/A                | DWS Provided?               | N/A  |  |
| N/A                                     | Landing Width (in)    | N/A  | N/A                | DWS Contrast?               | N/A  |  |
| N/A                                     | Landing Slope (%)     | N/A  | N/A                | DWS Length (in)             | N/A  |  |
| N/A                                     | Landing X Slope (%)   | N/A  | N/A                | DWS Full Width?             | N/A  |  |
| N/A                                     | Landing Curb? (Y/N)   | N/A  | N/A                | DWS Offset (in)             | N/A  |  |
| N/A                                     | Shared Landing?       | N/A  |                    |                             |      |  |
| N/A                                     | Gutter Ponding?       | N/A  | N/A                | Gutter Slope (%)            | N/A  |  |
| N/A                                     | Gutter Lip Ht (in)    | N/A  | N/A                | Gutter X Slope (%)          | N/A  |  |
| N/A                                     | Painted X Walk1?      | No   | N/A                | Painted X Walk2?            | N/A  |  |
|                                         | X Walk 1 Direction    | To W |                    | X Walk 2 Direction          | N/A  |  |
| N/A                                     | X Walk 1 Width (in)   | N/A  | N/A                | X Walk 2 Width (in)         | N/A  |  |
|                                         | X Walk 1 Slope (%)    | 1.7  |                    | X Walk 2 Slope (%)          | N/A  |  |
|                                         | X Walk 1 X Slope (%)  | 2.2  |                    | X Walk 2 X Slope (%)        | N/A  |  |
| N/A                                     | Ramp inside XWalk1?   | N/A  | N/A                | Ramp inside XWalk2?         | N/A  |  |
|                                         | Road Slope (%)        | N/A  | N/A                | Clear Space?                | N/A  |  |
|                                         | Road X Slope (%)      | N/A  | N/A                | Clear Space to XWalk (in)   | N/A  |  |
| N/A                                     | Any Obstructions?     | N/A  | N/A                | Storm Grate/Utility Hazard? | N/A  |  |
|                                         | Obstruction Type      |      |                    | Storm Grate/Utility Type    |      |  |
|                                         |                       | N/A  |                    |                             | N/A  |  |
|                                         |                       |      | Yes                | Surface Condition? (G/P)    | Good |  |