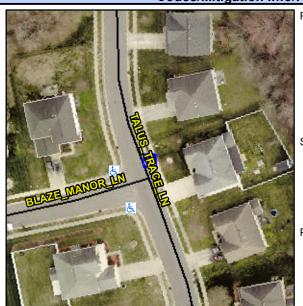

## Access Compliance Report Public Rights-of-Way (Curb Ramps)

Intersection ID: 45241 Main Street: TALUS\_TRACE\_LN Cross Street: TALUS\_TRACE\_LN Location: N

ADA ID: 77FF2D38635B Ramp Type: Perp Initial Pass/Fail: Fail Overall Compliance: No Severity Score: 13.75