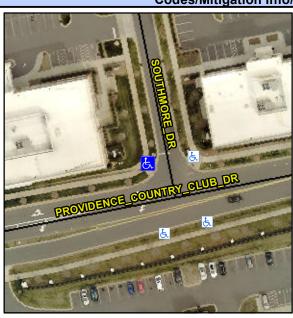

Main Street: PROVIDENCE COUNTRY CLUBS DISS Street: SOUTHMORE DR Intersection ID: N/A Location: NW **Overall Compliance: No Severity Score:** ADA ID: 780D700647E9 Ramp Type: PerpDiag Initial Pass/Fail: Fail 12.5

0.1

1.2

N/A

N/A

PROVIDENCE COUNTRY CLUB DR Street 1 Name Stop Condition-Street 2 None **SOUTHMORE DR** Street 2 Name Stop Condition-Street 1 StopSign

| Possible Solution                        |      |               | rieia ivie       |
|------------------------------------------|------|---------------|------------------|
| Possible Solutions:                      | Comp | liance        | Description      |
| Remove & Replace Curb Ramp With          | N/A  | Ram           | c Length (in)    |
| Two New Directional Ramps or Equivalent. | Yes  | Ram           | o Width (in)     |
|                                          | N/A  | Flare Type LT |                  |
|                                          | N/A  | Flare         | Slope LT (%)     |
|                                          | N/A  | Flare         | Traversable LT   |
|                                          | N/A  | Land          | ing Length (in)  |
| Surveyor Notes:                          | N/A  | Land          | ing Width (in)   |
| N/A                                      | N/A  | Land          | ing Slope (%)    |
|                                          | N/A  | Land          | ing X Slope (%   |
|                                          | N/A  | Land          | ing Curb? (Y/N   |
|                                          | N/A  | Share         | ed Landing?      |
| PROW/ADA:                                | N/A  | Gutte         | er Ponding?      |
| R304.2.2                                 | N/A  | Gutte         | er Lip Ht (in)   |
|                                          | N/A  | Paint         | ed X Walk1?      |
|                                          |      | X Wa          | lk 1 Direction   |
|                                          | N/A  | X Wa          | lk 1 Width (in)  |
|                                          |      | X Wa          | lk 1 Slope (%)   |
|                                          |      | X Wa          | ılk 1 X Slope (% |