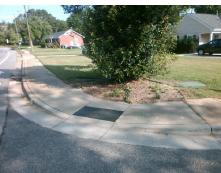

## Field Measurements/Component Compliance

Street 1 Name
Stop Condition-Street 1
Street 2 Name
Stop Condition-Street 2

IDLEWILD RD None BRAEWICK PL StopSign Possible Solutions:

Remove & Replace Curb Ramp With Two New Directional Ramps or Equivalent.

Surveyor Notes:

N/A

PROW/ADA:

Not Found, R304.5.1

Total Cost: \$ 3200.00

| Compliance Description Data |                       |       | liance Description | Data                        |       |
|-----------------------------|-----------------------|-------|--------------------|-----------------------------|-------|
| N/A                         | Ramp Length (in)      | 52.0  | Yes                | BlendTrans Slope (%)        | 3.6   |
| No                          | Ramp Width (in)       | 47.0  | Yes                | BlendTrans XSlope (%)       | 0.0   |
| N/A                         | Flare Type LT         | N/A   | N/A                | Flare Type RT               | N/A   |
| N/A                         | Flare Slope LT (%)    | N/A   | N/A                | Flare Slope RT (%)          | N/A   |
| N/A                         | Flare Traversable LT? | N/A   | N/A                | Flare Traversable RT?       | N/A   |
| N/A                         | Landing Length (in)   | N/A   | N/A                | DWS Provided?               | N/A   |
| N/A                         | Landing Width (in)    | N/A   | N/A                | DWS Contrast?               | N/A   |
| N/A                         | Landing Slope (%)     | N/A   | N/A                | DWS Length (in)             | N/A   |
| N/A                         | Landing X Slope (%)   | N/A   | N/A                | DWS Full Width?             | N/A   |
| N/A                         | Landing Curb? (Y/N)   | N/A   | N/A                | DWS Offset (in)             | N/A   |
| N/A                         | Shared Landing?       | N/A   |                    |                             |       |
| N/A                         | Gutter Ponding?       | N/A   | N/A                | Gutter Slope (%)            | N/A   |
| N/A                         | Gutter Lip Ht (in)    | N/A   | N/A                | Gutter X Slope (%)          | N/A   |
| N/A                         | Painted X Walk1?      | No    | N/A                | Painted X Walk2?            | No    |
|                             | X Walk 1 Direction    | To SW |                    | X Walk 2 Direction          | To SE |
|                             | X Walk 1 Width (in)   | N/A   |                    | X Walk 2 Width (in)         | N/A   |
|                             | X Walk 1 Slope (%)    | 1.9   |                    | X Walk 2 Slope (%)          | 1.5   |
|                             | X Walk 1 X Slope (%)  | 1.2   |                    | X Walk 2 X Slope (%)        | 4.2   |
| N/A                         | Ramp inside XWalk1?   | N/A   | N/A                | Ramp inside XWalk2?         | N/A   |
|                             | Road Slope (%)        | 1.1   |                    | Clear Space?                | N/A   |
|                             | Road X Slope (%)      | 5.2   | N/A                | Clear Space to XWalk (in)   | N/A   |
| N/A                         | Any Obstructions?     | N/A   | N/A                | Storm Grate/Utility Hazard? | N/A   |
|                             | Obstruction Type      |       |                    | Storm Grate/Utility Type    |       |
|                             |                       | N/A   |                    |                             | N/A   |
|                             |                       |       | Yes                | Surface Condition? (G/P)    | Good  |
|                             |                       |       | No                 | Curb Slope (%)              | 20.0  |