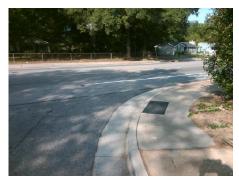

## Field Measurements/Component Compliance

Street 1 Name
Stop Condition-Street 1
Street 2 Name
Stop Condition-Street 2

IDLEWILD RD None BRAEWICK PL StopSign Possible Solutions:

Remove & Replace Curb Ramp With Two New Directional Ramps or Equivalent.

Surveyor Notes:

N/A

PROW/ADA:

Not Found, R304.5.1

Total Cost: \$ 3200.00

| Compliance Description Data |                       |       | liance Description | Data                        |       |
|-----------------------------|-----------------------|-------|--------------------|-----------------------------|-------|
| N/A                         | Ramp Length (in)      | 52.0  | Yes                | BlendTrans Slope (%)        | 3.6   |
| No                          | Ramp Width (in)       | 47.0  | Yes                | BlendTrans XSlope (%)       | 0.0   |
| N/A                         | Flare Type LT         | N/A   | N/A                | Flare Type RT               | N/A   |
| N/A                         | Flare Slope LT (%)    | N/A   | N/A                | Flare Slope RT (%)          | N/A   |
| N/A                         | Flare Traversable LT? | N/A   | N/A                | Flare Traversable RT?       | N/A   |
| N/A                         | Landing Length (in)   | N/A   | N/A                | DWS Provided?               | N/A   |
| N/A                         | Landing Width (in)    | N/A   | N/A                | DWS Contrast?               | N/A   |
| N/A                         | Landing Slope (%)     | N/A   | N/A                | DWS Length (in)             | N/A   |
| N/A                         | Landing X Slope (%)   | N/A   | N/A                | DWS Full Width?             | N/A   |
| N/A                         | Landing Curb? (Y/N)   | N/A   | N/A                | DWS Offset (in)             | N/A   |
| N/A                         | Shared Landing?       | N/A   |                    |                             |       |
| N/A                         | Gutter Ponding?       | N/A   | N/A                | Gutter Slope (%)            | N/A   |
| N/A                         | Gutter Lip Ht (in)    | N/A   | N/A                | Gutter X Slope (%)          | N/A   |
| N/A                         | Painted X Walk1?      | No    | N/A                | Painted X Walk2?            | No    |
|                             | X Walk 1 Direction    | To SW |                    | X Walk 2 Direction          | To SE |
|                             | X Walk 1 Width (in)   | N/A   |                    | X Walk 2 Width (in)         | N/A   |
|                             | X Walk 1 Slope (%)    | 1.9   |                    | X Walk 2 Slope (%)          | 1.5   |
|                             | X Walk 1 X Slope (%)  | 1.2   |                    | X Walk 2 X Slope (%)        | 4.2   |
| N/A                         | Ramp inside XWalk1?   | N/A   | N/A                | Ramp inside XWalk2?         | N/A   |
|                             | Road Slope (%)        | 1.1   |                    | Clear Space?                | N/A   |
|                             | Road X Slope (%)      | 5.2   | N/A                | Clear Space to XWalk (in)   | N/A   |
| N/A                         | Any Obstructions?     | N/A   | N/A                | Storm Grate/Utility Hazard? | N/A   |
|                             | Obstruction Type      |       |                    | Storm Grate/Utility Type    |       |
|                             |                       | N/A   |                    |                             | N/A   |
|                             |                       |       | Yes                | Surface Condition? (G/P)    | Good  |
|                             |                       |       | No                 | Curb Slope (%)              | 20.0  |