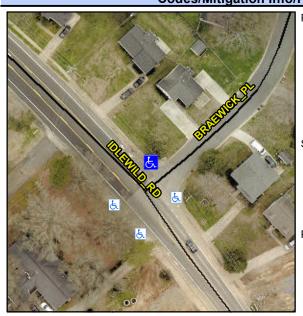

## Access Compliance Report Public Rights-of-Way (Curb Ramps)

Intersection ID: 18007 Main Street: BRAEWICK\_PL Cross Street: IDLEWILD\_RD Location: N

ADA ID: 780EA6A39D7D Ramp Type: BlendTrans2 Initial Pass/Fail: Fail Overall Compliance: No Severity Score: 8.75

## Field Measurements/Component Compliance

Street 1 Name
Stop Condition-Street 1
Street 2 Name
Stop Condition-Street 2

IDLEWILD RD None BRAEWICK PL StopSign Possible Solutions:

Remove & Replace Curb Ramp With Two New Directional Ramps or Equivalent.