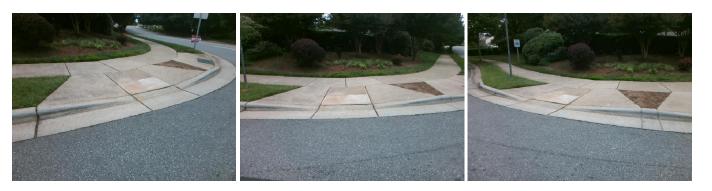

## Access Compliance Report Public Rights-of-Way (Curb Ramps)

Good

| Intersection ID: 2983                   | Main St                     | Cross Street: BROWNE_RD      |         |                                         |                       |      | Location:                   | SE                          |      |  |
|-----------------------------------------|-----------------------------|------------------------------|---------|-----------------------------------------|-----------------------|------|-----------------------------|-----------------------------|------|--|
| ADA ID: 7813CB02AB4B                    | Main Street: YELLOW_ROSE_LN |                              |         |                                         |                       |      |                             |                             |      |  |
|                                         |                             |                              |         |                                         |                       |      |                             | 33.75                       |      |  |
| Codes/Mitigation Info/Possible Solution |                             |                              |         | Field Measurements/Component Compliance |                       |      |                             |                             |      |  |
|                                         |                             | Possible Solutions:          |         | Compliance Description                  |                       | Data | Data Compliance Description |                             | Data |  |
|                                         | ALT IN                      | Remove & Replace Entire Ramp |         | N/A                                     | Ramp Length (in)      | 61.0 | No                          | Ramp Slope (%)              | 8.9  |  |
|                                         | - And                       | 3                            |         | No                                      | Ramp Width (in)       | 44.0 | No                          | Ramp XSlope (%)             | 6.1  |  |
|                                         |                             |                              |         | N/A                                     | Flare Type LT         | N/A  | N/A                         | Flare Type RT               | N/A  |  |
|                                         |                             |                              |         | N/A                                     | Flare Slope LT (%)    | N/A  | N/A                         | Flare Slope RT (%)          | N/A  |  |
| L L L                                   |                             |                              |         | N/A                                     | Flare Traversable LT? | N/A  | N/A                         | Flare Traversable RT?       | N/A  |  |
| E TELONLRO                              | SELUN                       |                              |         | N/A                                     | Landing Length (in)   | N/A  | N/A                         | DWS Provided?               | N/A  |  |
|                                         |                             | Surveyor Notes:              |         | N/A                                     | Landing Width (in)    | N/A  | N/A                         | DWS Contrast?               | N/A  |  |
| 6. <mark>6.</mark> 6.                   | - ARA                       | N/A                          |         | N/A                                     | Landing Slope (%)     | N/A  | N/A                         | DWS Length (in)             | N/A  |  |
|                                         |                             |                              |         | N/A                                     | Landing X Slope (%)   | N/A  | N/A                         | DWS Full Width?             | N/A  |  |
|                                         | APP -                       |                              |         | N/A                                     | Landing Curb? (Y/N)   | N/A  | N/A                         | DWS Offset (in)             | N/A  |  |
|                                         | 1 4 5 1 1                   |                              |         | N/A                                     | Shared Landing?       | N/A  |                             |                             |      |  |
|                                         |                             | PROW/ADA:                    |         | N/A                                     | Gutter Ponding?       | N/A  | N/A                         | Gutter Slope (%)            | N/A  |  |
|                                         | CHARTER OF YES              | R304.5.1, R304.2.2, R304.5.3 |         | N/A                                     | Gutter Lip Ht (in)    | N/A  | N/A                         | Gutter X Slope (%)          | N/A  |  |
|                                         | 的一个小学                       |                              |         | N/A                                     | Painted X Walk1?      | No   | N/A                         | Painted X Walk2?            | N/A  |  |
|                                         |                             |                              |         | X Walk 1 Direction                      | To N                  |      | X Walk 2 Direction          | N/A                         |      |  |
|                                         |                             |                              |         | N/A                                     | X Walk 1 Width (in)   | N/A  | N/A                         | X Walk 2 Width (in)         | N/A  |  |
| Street 1 Name YE                        | LLOW ROSE LN                |                              |         |                                         | X Walk 1 Slope (%)    | 0.2  |                             | X Walk 2 Slope (%)          | N/A  |  |
| Stop Condition-Street 2                 | StopSign                    |                              |         |                                         | X Walk 1 X Slope (%)  | 4.6  |                             | X Walk 2 X Slope (%)        | N/A  |  |
| Street 2 Name                           | N/A                         |                              |         | N/A                                     | Ramp inside XWalk1?   | N/A  | N/A                         | Ramp inside XWalk2?         | N/A  |  |
| Stop Condition-Street 1                 | N/A                         |                              |         |                                         | Road Slope (%)        | N/A  | N/A                         | Clear Space?                | N/A  |  |
|                                         |                             |                              |         |                                         | Road X Slope (%)      | N/A  | N/A                         | Clear Space to XWalk (in)   | N/A  |  |
|                                         |                             |                              |         | N/A                                     | Any Obstructions?     | N/A  | N/A                         | Storm Grate/Utility Hazard? | N/A  |  |
|                                         |                             | Total Cost: \$ '             | 1850.00 |                                         | Obstruction Type      |      |                             | Storm Grate/Utility Type    |      |  |
|                                         |                             |                              |         |                                         |                       | N/A  |                             |                             | N/A  |  |