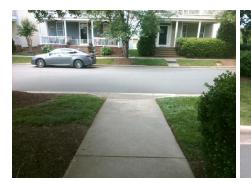

## **Access Compliance Report Public Rights-of-Way** (Curb Ramps)

Intersection ID: 10039790 Main Street: TOLLESON\_AV Cross Street: N/A Location: N

**Overall Compliance: No** ADA ID: 7816D608FCC2 Ramp Type: Perp Initial Pass/Fail: Fail **Severity Score:** 12.5

## Codes/Mitigation Info/Possible Solution

Street 1 Name **TOLLESON AV** Stop Condition-Street 2 None Street 2 Name N/A Stop Condition-Street 1 N/A

| Possible Solution             |     |
|-------------------------------|-----|
| Possible Solutions:           | Cor |
| Remove & Replace Entire Ramp. | N/A |
| ·                             | Yes |
|                               | N/A |
|                               | N/A |
|                               | N/A |
|                               | N/A |
| Surveyor Notes:               | N/A |
| N/A                           | N/A |
|                               | N/A |
|                               | N/A |
|                               | N/A |
| PROW/ADA:                     | N/A |
| Not Found, R304.2.2           | N/A |
|                               | N/A |
|                               | N/A |
|                               | N/A |
|                               |     |