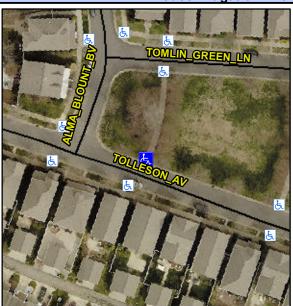

## **Access Compliance Report Public Rights-of-Way** (Curb Ramps)

Intersection ID: 10039790 Main Street: TOLLESON\_AV Cross Street: N/A Location: N

**Overall Compliance: No** ADA ID: 7816D608FCC2 Ramp Type: Perp Initial Pass/Fail: Fail **Severity Score:** 12.5