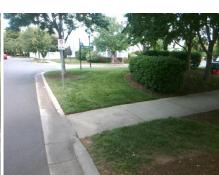

## **Access Compliance Report Public Rights-of-Way** (Curb Ramps)

Intersection ID: 10039790 Main Street: TOLLESON\_AV Cross Street: N/A Location: N

**Overall Compliance: No** ADA ID: 7816D608FCC2 Ramp Type: Perp Initial Pass/Fail: Fail **Severity Score:** 12.5

## Codes/Mitigation Info/Possible Solution

Street 1 Name **TOLLESON AV** Stop Condition-Street 2 None Street 2 Name N/A Stop Condition-Street 1 N/A

| Possible Solution             |     |
|-------------------------------|-----|
| Possible Solutions:           | Cor |
| Remove & Replace Entire Ramp. | N/A |
| ·                             | Yes |
|                               | N/A |
|                               | N/A |
|                               | N/A |
|                               | N/A |
| Surveyor Notes:               | N/A |
| N/A                           | N/A |
|                               | N/A |
|                               | N/A |
|                               | N/A |
| PROW/ADA:                     | N/A |
| Not Found, R304.2.2           | N/A |
|                               | N/A |
|                               | N/A |
|                               | N/A |
|                               |     |