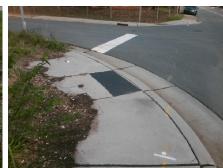

## Field Measurements/Component Compliance

Street 1 Name Stop Condition-Street 1 Street 2 Name Stop Condition-Street 2

**BELMONT AV** None **NALEXANDER ST** StopSign

**Remove & Replace Curb Ramp With Two New Directional Ramps or** Equivalent.

Surveyor Notes: **NO RT SW** 

PROW/ADA:

Not Found, R304.5.1, R304.5.3

Total Cost:

3200.00

| Field Measurements/Component Compilance |                       |       |                        |                             |       |
|-----------------------------------------|-----------------------|-------|------------------------|-----------------------------|-------|
| Compliance Description                  |                       | Data  | Compliance Description |                             | Data  |
| N/A                                     | Ramp Length (in)      | 70.0  | Yes                    | BlendTrans Slope (%)        | 0.5   |
| No                                      | Ramp Width (in)       | 44.0  | No                     | BlendTrans XSlope (%)       | 4.6   |
| N/A                                     | Flare Type LT         | N/A   | N/A                    | Flare Type RT               | N/A   |
| N/A                                     | Flare Slope LT (%)    | N/A   | N/A                    | Flare Slope RT (%)          | N/A   |
| N/A                                     | Flare Traversable LT? | N/A   | N/A                    | Flare Traversable RT?       | N/A   |
| N/A                                     | Landing Length (in)   | N/A   | N/A                    | DWS Provided?               | N/A   |
| N/A                                     | Landing Width (in)    | N/A   | N/A                    | DWS Contrast?               | N/A   |
| N/A                                     | Landing Slope (%)     | N/A   | N/A                    | DWS Length (in)             | N/A   |
| N/A                                     | Landing X Slope (%)   | N/A   | N/A                    | DWS Full Width?             | N/A   |
| N/A                                     | Landing Curb? (Y/N)   | N/A   | N/A                    | DWS Offset (in)             | N/A   |
| N/A                                     | Shared Landing?       | N/A   |                        |                             |       |
| N/A                                     | Gutter Ponding?       | N/A   | N/A                    | Gutter Slope (%)            | N/A   |
| N/A                                     | Gutter Lip Ht (in)    | N/A   | N/A                    | Gutter X Slope (%)          | N/A   |
| N/A                                     | Painted X Walk1?      | No    | N/A                    | Painted X Walk2?            | No    |
|                                         | X Walk 1 Direction    | To NE |                        | X Walk 2 Direction          | To NW |
|                                         | X Walk 1 Width (in)   | N/A   |                        | X Walk 2 Width (in)         | N/A   |
|                                         | X Walk 1 Slope (%)    | 0.4   |                        | X Walk 2 Slope (%)          | 5.6   |
|                                         | X Walk 1 X Slope (%)  | 4.5   |                        | X Walk 2 X Slope (%)        | 2.1   |
| N/A                                     | Ramp inside XWalk1?   | N/A   | N/A                    | Ramp inside XWalk2?         | N/A   |
|                                         | Road Slope (%)        | 4.0   |                        | Clear Space?                | N/A   |
|                                         | Road X Slope (%)      | 2.5   | N/A                    | Clear Space to XWalk (in)   | N/A   |
| N/A                                     | Any Obstructions?     | N/A   | N/A                    | Storm Grate/Utility Hazard? | N/A   |
|                                         | Obstruction Type      |       |                        | Storm Grate/Utility Type    |       |
|                                         |                       | N/A   |                        |                             | N/A   |
|                                         |                       |       | Yes                    | Surface Condition? (G/P)    | Good  |
|                                         |                       |       | No                     | Curb Slope (%)              | 18.2  |