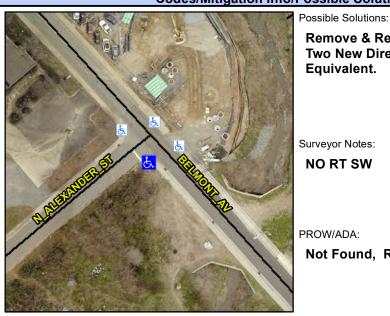

## **Access Compliance Report Public Rights-of-Way** (Curb Ramps)

Intersection ID: 11941 Main Street: BELMONT AV Cross Street: N\_ALEXANDER\_ST Location: S ADA ID: 7817A863EE35 Ramp Type: BlendTrans2 Initial Pass/Fail: Fail **Overall Compliance: No Severity Score:** 10

## Field Measurements/Component Compliance

Street 1 Name Stop Condition-Street 1 Street 2 Name Stop Condition-Street 2

**BELMONT AV** None **NALEXANDER ST** StopSign

**Remove & Replace Curb Ramp With Two New Directional Ramps or** Equivalent.

Surveyor Notes: **NO RT SW** 

PROW/ADA:

Not Found, R304.5.1, R304.5.3

Total Cost:

3200.00

| Field Measurements/Component Compilance |                       |       |                        |                             |       |
|-----------------------------------------|-----------------------|-------|------------------------|-----------------------------|-------|
| Compliance Description                  |                       | Data  | Compliance Description |                             | Data  |
| N/A                                     | Ramp Length (in)      | 70.0  | Yes                    | BlendTrans Slope (%)        | 0.5   |
| No                                      | Ramp Width (in)       | 44.0  | No                     | BlendTrans XSlope (%)       | 4.6   |
| N/A                                     | Flare Type LT         | N/A   | N/A                    | Flare Type RT               | N/A   |
| N/A                                     | Flare Slope LT (%)    | N/A   | N/A                    | Flare Slope RT (%)          | N/A   |
| N/A                                     | Flare Traversable LT? | N/A   | N/A                    | Flare Traversable RT?       | N/A   |
| N/A                                     | Landing Length (in)   | N/A   | N/A                    | DWS Provided?               | N/A   |
| N/A                                     | Landing Width (in)    | N/A   | N/A                    | DWS Contrast?               | N/A   |
| N/A                                     | Landing Slope (%)     | N/A   | N/A                    | DWS Length (in)             | N/A   |
| N/A                                     | Landing X Slope (%)   | N/A   | N/A                    | DWS Full Width?             | N/A   |
| N/A                                     | Landing Curb? (Y/N)   | N/A   | N/A                    | DWS Offset (in)             | N/A   |
| N/A                                     | Shared Landing?       | N/A   |                        |                             |       |
| N/A                                     | Gutter Ponding?       | N/A   | N/A                    | Gutter Slope (%)            | N/A   |
| N/A                                     | Gutter Lip Ht (in)    | N/A   | N/A                    | Gutter X Slope (%)          | N/A   |
| N/A                                     | Painted X Walk1?      | No    | N/A                    | Painted X Walk2?            | No    |
|                                         | X Walk 1 Direction    | To NE |                        | X Walk 2 Direction          | To NW |
|                                         | X Walk 1 Width (in)   | N/A   |                        | X Walk 2 Width (in)         | N/A   |
|                                         | X Walk 1 Slope (%)    | 0.4   |                        | X Walk 2 Slope (%)          | 5.6   |
|                                         | X Walk 1 X Slope (%)  | 4.5   |                        | X Walk 2 X Slope (%)        | 2.1   |
| N/A                                     | Ramp inside XWalk1?   | N/A   | N/A                    | Ramp inside XWalk2?         | N/A   |
|                                         | Road Slope (%)        | 4.0   |                        | Clear Space?                | N/A   |
|                                         | Road X Slope (%)      | 2.5   | N/A                    | Clear Space to XWalk (in)   | N/A   |
| N/A                                     | Any Obstructions?     | N/A   | N/A                    | Storm Grate/Utility Hazard? | N/A   |
|                                         | Obstruction Type      |       |                        | Storm Grate/Utility Type    |       |
|                                         |                       | N/A   |                        |                             | N/A   |
|                                         |                       |       | Yes                    | Surface Condition? (G/P)    | Good  |
|                                         |                       |       | No                     | Curb Slope (%)              | 18.2  |