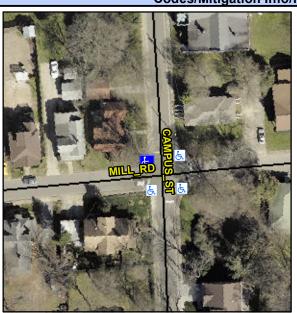

## Access Compliance Report Public Rights-of-Way (Curb Ramps)

Intersection ID: 10132Main Street: CAMPUS\_STCross Street: MILL\_RDLocation: NWADA ID: 781DBC4AD185Ramp Type: PerpDiagInitial Pass/Fail: Fail Overall Compliance: No Severity Score: 22.5

Codes/Mitigation Info/Possible Solution

Field Measurements/Component Compliance

Street 1 Name MILL RD
Stop Condition-Street 2 StopSign
Street 2 Name CAMPUS ST
Stop Condition-Street 1 StopSign

Possible Solutions: