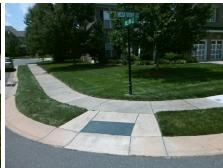

## Field Measurements/Component Compliance

Street 1 Name Stop Condition-Street 2 Street 2 Name **MESA VERDE RD** Stop Condition-Street 1

Possible Solutions: Remove & Replace Curb Ramp With **Two New Directional Ramps or** Equivalent. Surveyor Notes: N/A PROW/ADA: Not Found, R304.5.1

Total Cost: 3200.00

| Field Measurements/Component Compliance |                       |      |      |                             |      |
|-----------------------------------------|-----------------------|------|------|-----------------------------|------|
| Compliance Description                  |                       | Data | Comp | liance Description          | Data |
| N/A                                     | Ramp Length (in)      | 50.0 | Yes  | Ramp Slope (%)              | 5.9  |
| No                                      | Ramp Width (in)       | 47.0 | Yes  | Ramp XSlope (%)             | 1.4  |
| N/A                                     | Flare Type LT         | N/A  | N/A  | Flare Type RT               | N/A  |
| N/A                                     | Flare Slope LT (%)    | N/A  | N/A  | Flare Slope RT (%)          | N/A  |
| N/A                                     | Flare Traversable LT? | N/A  | N/A  | Flare Traversable RT?       | N/A  |
| N/A                                     | Landing Length (in)   | N/A  | N/A  | DWS Provided?               | N/A  |
| N/A                                     | Landing Width (in)    | N/A  | N/A  | DWS Contrast?               | N/A  |
| N/A                                     | Landing Slope (%)     | N/A  | N/A  | DWS Length (in)             | N/A  |
| N/A                                     | Landing X Slope (%)   | N/A  | N/A  | DWS Full Width?             | N/A  |
| N/A                                     | Landing Curb? (Y/N)   | N/A  | N/A  | DWS Offset (in)             | N/A  |
| N/A                                     | Shared Landing?       | N/A  |      |                             |      |
| N/A                                     | Gutter Ponding?       | N/A  | N/A  | Gutter Slope (%)            | N/A  |
| N/A                                     | Gutter Lip Ht (in)    | N/A  | N/A  | Gutter X Slope (%)          | N/A  |
| N/A                                     | Painted X Walk1?      | No   | N/A  | Painted X Walk2?            | No   |
|                                         | X Walk 1 Direction    | To E |      | X Walk 2 Direction          | To N |
| N/A                                     | X Walk 1 Width (in)   | N/A  | N/A  | X Walk 2 Width (in)         | N/A  |
|                                         | X Walk 1 Slope (%)    | 1.6  |      | X Walk 2 Slope (%)          | 5.5  |
|                                         | X Walk 1 X Slope (%)  | 2.3  |      | X Walk 2 X Slope (%)        | 1.6  |
| N/A                                     | Ramp inside XWalk1?   | N/A  | N/A  | Ramp inside XWalk2?         | N/A  |
|                                         | Road Slope (%)        | 3.1  | N/A  | Clear Space?                | N/A  |
|                                         | Road X Slope (%)      | 6.1  | N/A  | Clear Space to XWalk (in)   | N/A  |
| N/A                                     | Any Obstructions?     | N/A  | N/A  | Storm Grate/Utility Hazard? | N/A  |
|                                         | Obstruction Type      |      |      | Storm Grate/Utility Type    |      |
|                                         |                       | N/A  |      |                             | N/A  |
|                                         |                       |      | Yes  | Surface Condition? (G/P)    | Good |
| 10                                      |                       |      |      |                             |      |