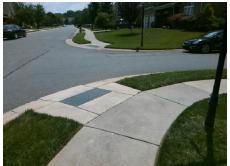

## Field Measurements/Component Compliance

Street 1 Name Stop Condition-Street 2 Street 2 Name **MESA VERDE RD** Stop Condition-Street 1

Possible Solutions: Remove & Replace Curb Ramp With **Two New Directional Ramps or** Equivalent. Surveyor Notes: N/A PROW/ADA: Not Found, R304.5.1

Total Cost: 3200.00

| Field Measurements/Component Compliance |                       |      |      |                             |      |
|-----------------------------------------|-----------------------|------|------|-----------------------------|------|
| Compliance Description                  |                       | Data | Comp | liance Description          | Data |
| N/A                                     | Ramp Length (in)      | 50.0 | Yes  | Ramp Slope (%)              | 5.9  |
| No                                      | Ramp Width (in)       | 47.0 | Yes  | Ramp XSlope (%)             | 1.4  |
| N/A                                     | Flare Type LT         | N/A  | N/A  | Flare Type RT               | N/A  |
| N/A                                     | Flare Slope LT (%)    | N/A  | N/A  | Flare Slope RT (%)          | N/A  |
| N/A                                     | Flare Traversable LT? | N/A  | N/A  | Flare Traversable RT?       | N/A  |
| N/A                                     | Landing Length (in)   | N/A  | N/A  | DWS Provided?               | N/A  |
| N/A                                     | Landing Width (in)    | N/A  | N/A  | DWS Contrast?               | N/A  |
| N/A                                     | Landing Slope (%)     | N/A  | N/A  | DWS Length (in)             | N/A  |
| N/A                                     | Landing X Slope (%)   | N/A  | N/A  | DWS Full Width?             | N/A  |
| N/A                                     | Landing Curb? (Y/N)   | N/A  | N/A  | DWS Offset (in)             | N/A  |
| N/A                                     | Shared Landing?       | N/A  |      |                             |      |
| N/A                                     | Gutter Ponding?       | N/A  | N/A  | Gutter Slope (%)            | N/A  |
| N/A                                     | Gutter Lip Ht (in)    | N/A  | N/A  | Gutter X Slope (%)          | N/A  |
| N/A                                     | Painted X Walk1?      | No   | N/A  | Painted X Walk2?            | No   |
|                                         | X Walk 1 Direction    | To E |      | X Walk 2 Direction          | To N |
| N/A                                     | X Walk 1 Width (in)   | N/A  | N/A  | X Walk 2 Width (in)         | N/A  |
|                                         | X Walk 1 Slope (%)    | 1.6  |      | X Walk 2 Slope (%)          | 5.5  |
|                                         | X Walk 1 X Slope (%)  | 2.3  |      | X Walk 2 X Slope (%)        | 1.6  |
| N/A                                     | Ramp inside XWalk1?   | N/A  | N/A  | Ramp inside XWalk2?         | N/A  |
|                                         | Road Slope (%)        | 3.1  | N/A  | Clear Space?                | N/A  |
|                                         | Road X Slope (%)      | 6.1  | N/A  | Clear Space to XWalk (in)   | N/A  |
| N/A                                     | Any Obstructions?     | N/A  | N/A  | Storm Grate/Utility Hazard? | N/A  |
|                                         | Obstruction Type      |      |      | Storm Grate/Utility Type    |      |
|                                         |                       | N/A  |      |                             | N/A  |
|                                         |                       |      | Yes  | Surface Condition? (G/P)    | Good |
| 10                                      |                       |      |      |                             |      |