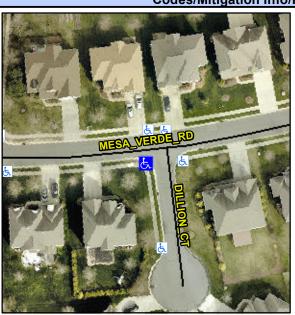

## **Access Compliance Report Public Rights-of-Way** (Curb Ramps)

Intersection ID: 47967 Main Street: DILLION CT Cross Street: MESA\_VERDE\_RD Location: SW ADA ID: 78205160D853 Ramp Type: PerpDiag Initial Pass/Fail: Fail **Overall Compliance: No Severity Score:** 8.75

## Field Measurements/Component Compliance

Street 1 Name Stop Condition-Street 2 Street 2 Name **MESA VERDE RD** Stop Condition-Street 1

Possible Solutions: Remove & Replace Curb Ramp With **Two New Directional Ramps or** Equivalent. Surveyor Notes: N/A PROW/ADA: Not Found, R304.5.1