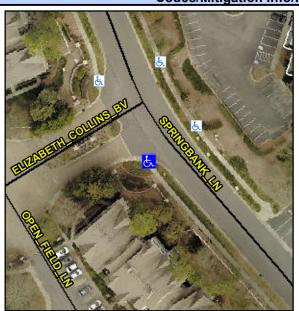

## Access Compliance Report Public Rights-of-Way (Curb Ramps)

Intersection ID: 28913 Main Street: ELIZABETH\_COLLINS\_BV Cross Street: SPRINGBANK\_LN Location: SW

ADA ID: 7820A95C4475 Ramp Type: PerpDiag Initial Pass/Fail: Fail Overall Compliance: No Severity Score: 12.5

Codes/Mitigation Info/Possible Solution

Field Measurements/Component Compliance

Street 1 Name
Stop Condition-Street 2
Street 2 Name
Stop Condition-Street 1

SPRINGBANK LN
None
ELIZABETH COLLINS BV
StopSign