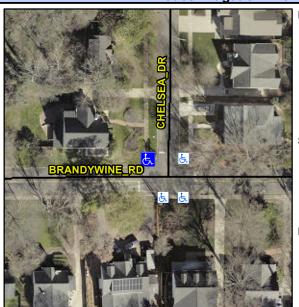

## Access Compliance Report Public Rights-of-Way (Curb Ramps)

Intersection ID: 18125Main Street: BRANDYWINE\_RDCross Street: CHELSEA\_DRLocation:NWADA ID: 782389337A16Ramp Type: BlendTrans2Initial Pass/Fail: FailOverall Compliance: NoSeverity Score:10

## Field Measurements/Component Compliance

Street 1 Name
Stop Condition-Street 1
Street 2 Name
Stop Condition-Street 2

BRANDYWINE RD StopSign CHELSEA DR StopSign Possible Solutions:

Remove & Replace Curb Ramp With
Two New Directional Ramps or
Equivalent.