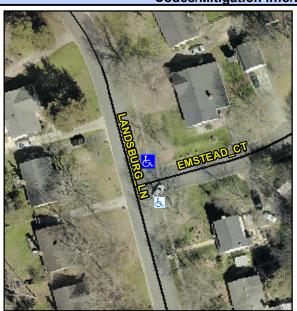

## Access Compliance Report Public Rights-of-Way (Curb Ramps)

Intersection ID: 24181 Main Street: EMSTEAD\_CT Cross Street: LANDSBURG\_LN Location: NE

ADA ID: 7824304954C6 Ramp Type: PerpDiag Initial Pass/Fail: Fail Overall Compliance: No Severity Score: 37.5

## Field Measurements/Component Compliance

Street 1 Name
Stop Condition-Street 2
Street 2 Name
Stop Condition-Street 1

LANDSBURG LN None EMSTEAD CT StopSign Possible Solutions:

Remove & Replace Curb Ramp With
Two New Directional Ramps or
Equivalent.