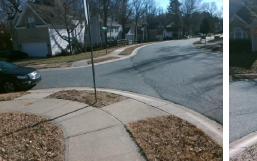

## Access Compliance Report Public Rights-of-Way (Curb Ramps)

|                                         |                                                                                                                 | -                   | - /                                            |                       |            |      |                             |            |
|-----------------------------------------|-----------------------------------------------------------------------------------------------------------------|---------------------|------------------------------------------------|-----------------------|------------|------|-----------------------------|------------|
| Intersection ID: 2874                   | Main Street: HORNBEAM_CT                                                                                        |                     | Cross Street: LADY_BANK_DR                     |                       |            |      | Location:                   | NE         |
| ADA ID: 7829294368AB                    | Ramp Type: BlendTrans1                                                                                          |                     | Initial Pass/Fail: Fail Overall Compliance: No |                       |            |      | o Severity Score:           | 8.75       |
| Codes/Mitigation Info/Possible Solution |                                                                                                                 |                     | Field Measurements/Component Compliance        |                       |            |      |                             |            |
|                                         | Possible Solutions:                                                                                             |                     |                                                |                       |            | Comp | Compliance Description Data |            |
|                                         | Remove & Repl                                                                                                   | lace Curb Ramp With | N/A                                            | Ramp Length (in)      | 49.0       | Yes  | BlendTrans Slope (%)        | 2.9        |
|                                         |                                                                                                                 | tional Ramps or     | No                                             | Ramp Width (in)       | 47.0       | Yes  | BlendTrans XSlope (%)       | 1.0        |
|                                         | Equivalent.                                                                                                     |                     | N/A                                            | Flare Type LT         | N/A        | N/A  | Flare Type RT               | N/A        |
|                                         | A CARLER THE AND A CARLER AND A C |                     | N/A                                            | Flare Slope LT (%)    | N/A        | N/A  | Flare Slope RT (%)          | N/A        |
|                                         |                                                                                                                 |                     | N/A                                            | Flare Traversable LT? | N/A        |      | Flare Traversable RT?       | N/A        |
|                                         |                                                                                                                 |                     | N/A                                            | Landing Length (in)   | N/A        |      | DWS Provided?               | N/A        |
|                                         | Surveyor Notes:                                                                                                 |                     | N/A                                            | Landing Width (in)    | N/A        | N/A  | DWS Contrast?               | N/A        |
|                                         | N/A                                                                                                             |                     | N/A                                            | Landing Slope (%)     | N/A        | N/A  | DWS Length (in)             | N/A        |
|                                         |                                                                                                                 |                     | N/A                                            | Landing X Slope (%)   | N/A        | N/A  | DWS Full Width?             | N/A        |
|                                         | 7                                                                                                               |                     | N/A                                            | Landing Curb? (Y/N)   | N/A        | N/A  | DWS Offset (in)             | N/A        |
|                                         |                                                                                                                 |                     | N/A                                            | Shared Landing?       | N/A        |      |                             |            |
|                                         | PROW/ADA:                                                                                                       |                     | N/A                                            | Gutter Ponding?       | N/A        | N/A  | Gutter Slope (%)            | N/A        |
|                                         | R304.5.1                                                                                                        |                     | N/A                                            | Gutter Lip Ht (in)    | N/A        |      | Gutter X Slope (%)          | N/A        |
|                                         | K304.5.1                                                                                                        |                     | N/A                                            | Painted X Walk1?      | No         | N/A  | Painted X Walk2?            | N/A        |
|                                         |                                                                                                                 |                     |                                                | X Walk 1 Direction    | To SW      |      | X Walk 2 Direction          | N/A        |
|                                         |                                                                                                                 |                     |                                                | X Walk 1 Width (in)   | N/A        |      | X Walk 2 Width (in)         | N/A        |
| Street 1 Name                           | LADY BANK DR                                                                                                    |                     |                                                | X Walk 1 Slope (%)    | 1.5        |      | X Walk 2 Slope (%)          | N/A        |
| Stop Condition-Street 1                 | None                                                                                                            |                     |                                                | X Walk 1 X Slope (%)  | 0.8        |      | X Walk 2 X Slope (%)        | N/A        |
| Street 2 Name                           | N/A                                                                                                             |                     | N/A                                            | Ramp inside XWalk1?   | 0.0<br>N/A | N/A  | Ramp inside XWalk2?         | N/A        |
| Stop Condition-Street 2                 | N/A                                                                                                             |                     | 10/4                                           | Road Slope (%)        | 0.8        |      | Clear Space?                | N/A        |
|                                         | 100                                                                                                             |                     |                                                | Road X Slope (%)      | 1.5        | N/A  | Clear Space to XWalk (in)   | N/A        |
|                                         |                                                                                                                 |                     | N/A                                            | Any Obstructions?     | N/A        | N/A  | Storm Grate/Utility Hazard? | N/A<br>N/A |
|                                         | Total Cost:                                                                                                     | \$ 3200.00          | 11/7                                           | Obstruction Type      | 17/4       |      | Storm Grate/Utility Type    | 17.0       |
|                                         |                                                                                                                 | ψ 5200.00           |                                                | Costruction Type      | N/A        |      | Com Grate/Guilty Type       | N/A        |
|                                         |                                                                                                                 |                     |                                                |                       | IN/A       | 1    |                             | 11/1       |