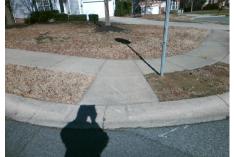

## Access Compliance Report Public Rights-of-Way (Curb Ramps)

|                                         |                                                                                                                 | -                   | - /                                            |                       |            |      |                             |            |
|-----------------------------------------|-----------------------------------------------------------------------------------------------------------------|---------------------|------------------------------------------------|-----------------------|------------|------|-----------------------------|------------|
| Intersection ID: 2874                   | Main Street: HORNBEAM_CT                                                                                        |                     | Cross Street: LADY_BANK_DR                     |                       |            |      | Location:                   | NE         |
| ADA ID: 7829294368AB                    | Ramp Type: BlendTrans1                                                                                          |                     | Initial Pass/Fail: Fail Overall Compliance: No |                       |            |      | o Severity Score:           | 8.75       |
| Codes/Mitigation Info/Possible Solution |                                                                                                                 |                     | Field Measurements/Component Compliance        |                       |            |      |                             |            |
|                                         | Possible Solutions:                                                                                             |                     |                                                |                       |            | Comp | Compliance Description Data |            |
|                                         | Remove & Repl                                                                                                   | lace Curb Ramp With | N/A                                            | Ramp Length (in)      | 49.0       | Yes  | BlendTrans Slope (%)        | 2.9        |
|                                         |                                                                                                                 | tional Ramps or     | No                                             | Ramp Width (in)       | 47.0       | Yes  | BlendTrans XSlope (%)       | 1.0        |
|                                         | Equivalent.                                                                                                     |                     | N/A                                            | Flare Type LT         | N/A        | N/A  | Flare Type RT               | N/A        |
|                                         | A CARLER THE AND A CARLER AND A C |                     | N/A                                            | Flare Slope LT (%)    | N/A        | N/A  | Flare Slope RT (%)          | N/A        |
|                                         |                                                                                                                 |                     | N/A                                            | Flare Traversable LT? | N/A        |      | Flare Traversable RT?       | N/A        |
|                                         |                                                                                                                 |                     | N/A                                            | Landing Length (in)   | N/A        |      | DWS Provided?               | N/A        |
|                                         | Surveyor Notes:                                                                                                 |                     | N/A                                            | Landing Width (in)    | N/A        | N/A  | DWS Contrast?               | N/A        |
|                                         | N/A                                                                                                             |                     | N/A                                            | Landing Slope (%)     | N/A        | N/A  | DWS Length (in)             | N/A        |
|                                         |                                                                                                                 |                     | N/A                                            | Landing X Slope (%)   | N/A        | N/A  | DWS Full Width?             | N/A        |
|                                         | 7                                                                                                               |                     | N/A                                            | Landing Curb? (Y/N)   | N/A        | N/A  | DWS Offset (in)             | N/A        |
|                                         |                                                                                                                 |                     | N/A                                            | Shared Landing?       | N/A        |      |                             |            |
|                                         | PROW/ADA:                                                                                                       |                     | N/A                                            | Gutter Ponding?       | N/A        | N/A  | Gutter Slope (%)            | N/A        |
|                                         | R304.5.1                                                                                                        |                     | N/A                                            | Gutter Lip Ht (in)    | N/A        |      | Gutter X Slope (%)          | N/A        |
|                                         | K304.5.1                                                                                                        |                     | N/A                                            | Painted X Walk1?      | No         | N/A  | Painted X Walk2?            | N/A        |
|                                         |                                                                                                                 |                     |                                                | X Walk 1 Direction    | To SW      |      | X Walk 2 Direction          | N/A        |
|                                         |                                                                                                                 |                     |                                                | X Walk 1 Width (in)   | N/A        |      | X Walk 2 Width (in)         | N/A        |
| Street 1 Name                           | LADY BANK DR                                                                                                    |                     |                                                | X Walk 1 Slope (%)    | 1.5        |      | X Walk 2 Slope (%)          | N/A        |
| Stop Condition-Street 1                 | None                                                                                                            |                     |                                                | X Walk 1 X Slope (%)  | 0.8        |      | X Walk 2 X Slope (%)        | N/A        |
| Street 2 Name                           | N/A                                                                                                             |                     | N/A                                            | Ramp inside XWalk1?   | 0.0<br>N/A | N/A  | Ramp inside XWalk2?         | N/A        |
| Stop Condition-Street 2                 | N/A                                                                                                             |                     | 10/4                                           | Road Slope (%)        | 0.8        |      | Clear Space?                | N/A        |
|                                         | 100                                                                                                             |                     |                                                | Road X Slope (%)      | 1.5        | N/A  | Clear Space to XWalk (in)   | N/A        |
|                                         |                                                                                                                 |                     | N/A                                            | Any Obstructions?     | N/A        | N/A  | Storm Grate/Utility Hazard? | N/A<br>N/A |
|                                         | Total Cost:                                                                                                     | \$ 3200.00          | 11/7                                           | Obstruction Type      | 17/4       |      | Storm Grate/Utility Type    | 17.0       |
|                                         |                                                                                                                 | ψ 5200.00           |                                                | Costruction Type      | N/A        |      | Com Grate/Guilty Type       | N/A        |
|                                         |                                                                                                                 |                     |                                                |                       | IN/A       | 1    |                             | 11/1       |