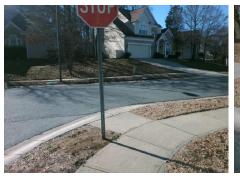

## Access Compliance Report Public Rights-of-Way (Curb Ramps)

|                                         |                                                                                                                 | -                   | - /                                            |                       |            |      |                             |            |
|-----------------------------------------|-----------------------------------------------------------------------------------------------------------------|---------------------|------------------------------------------------|-----------------------|------------|------|-----------------------------|------------|
| Intersection ID: 2874                   | Main Street: HORNBEAM_CT                                                                                        |                     | Cross Street: LADY_BANK_DR                     |                       |            |      | Location:                   | NE         |
| ADA ID: 7829294368AB                    | Ramp Type: BlendTrans1                                                                                          |                     | Initial Pass/Fail: Fail Overall Compliance: No |                       |            |      | o Severity Score:           | 8.75       |
| Codes/Mitigation Info/Possible Solution |                                                                                                                 |                     | Field Measurements/Component Compliance        |                       |            |      |                             |            |
|                                         | Possible Solutions:                                                                                             |                     |                                                |                       |            | Comp | Compliance Description Data |            |
|                                         | Remove & Repl                                                                                                   | lace Curb Ramp With | N/A                                            | Ramp Length (in)      | 49.0       | Yes  | BlendTrans Slope (%)        | 2.9        |
|                                         |                                                                                                                 | tional Ramps or     | No                                             | Ramp Width (in)       | 47.0       | Yes  | BlendTrans XSlope (%)       | 1.0        |
|                                         | Equivalent.                                                                                                     |                     | N/A                                            | Flare Type LT         | N/A        | N/A  | Flare Type RT               | N/A        |
|                                         | A CARLER THE AND A CARLER AND A C |                     | N/A                                            | Flare Slope LT (%)    | N/A        | N/A  | Flare Slope RT (%)          | N/A        |
|                                         |                                                                                                                 |                     | N/A                                            | Flare Traversable LT? | N/A        |      | Flare Traversable RT?       | N/A        |
|                                         |                                                                                                                 |                     | N/A                                            | Landing Length (in)   | N/A        |      | DWS Provided?               | N/A        |
|                                         | Surveyor Notes:                                                                                                 |                     | N/A                                            | Landing Width (in)    | N/A        | N/A  | DWS Contrast?               | N/A        |
|                                         | N/A                                                                                                             |                     | N/A                                            | Landing Slope (%)     | N/A        | N/A  | DWS Length (in)             | N/A        |
|                                         |                                                                                                                 |                     | N/A                                            | Landing X Slope (%)   | N/A        | N/A  | DWS Full Width?             | N/A        |
|                                         | 7                                                                                                               |                     | N/A                                            | Landing Curb? (Y/N)   | N/A        | N/A  | DWS Offset (in)             | N/A        |
|                                         |                                                                                                                 |                     | N/A                                            | Shared Landing?       | N/A        |      |                             |            |
|                                         | PROW/ADA:                                                                                                       |                     | N/A                                            | Gutter Ponding?       | N/A        | N/A  | Gutter Slope (%)            | N/A        |
|                                         | R304.5.1                                                                                                        |                     | N/A                                            | Gutter Lip Ht (in)    | N/A        |      | Gutter X Slope (%)          | N/A        |
|                                         | K304.5.1                                                                                                        |                     | N/A                                            | Painted X Walk1?      | No         | N/A  | Painted X Walk2?            | N/A        |
|                                         |                                                                                                                 |                     |                                                | X Walk 1 Direction    | To SW      |      | X Walk 2 Direction          | N/A        |
|                                         |                                                                                                                 |                     |                                                | X Walk 1 Width (in)   | N/A        |      | X Walk 2 Width (in)         | N/A        |
| Street 1 Name                           | LADY BANK DR                                                                                                    |                     |                                                | X Walk 1 Slope (%)    | 1.5        |      | X Walk 2 Slope (%)          | N/A        |
| Stop Condition-Street 1                 | None                                                                                                            |                     |                                                | X Walk 1 X Slope (%)  | 0.8        |      | X Walk 2 X Slope (%)        | N/A        |
| Street 2 Name                           | N/A                                                                                                             |                     | N/A                                            | Ramp inside XWalk1?   | 0.0<br>N/A | N/A  | Ramp inside XWalk2?         | N/A        |
| Stop Condition-Street 2                 | N/A                                                                                                             |                     | 10/4                                           | Road Slope (%)        | 0.8        |      | Clear Space?                | N/A        |
|                                         | 100                                                                                                             |                     |                                                | Road X Slope (%)      | 1.5        | N/A  | Clear Space to XWalk (in)   | N/A        |
|                                         |                                                                                                                 |                     | N/A                                            | Any Obstructions?     | N/A        | N/A  | Storm Grate/Utility Hazard? | N/A<br>N/A |
|                                         | Total Cost:                                                                                                     | \$ 3200.00          | 11/7                                           | Obstruction Type      | 17/4       |      | Storm Grate/Utility Type    | 17.0       |
|                                         |                                                                                                                 | ψ 5200.00           |                                                | Costruction Type      | N/A        |      | Com Grate/Guilty Type       | N/A        |
|                                         |                                                                                                                 |                     |                                                |                       | IN/A       | 1    |                             | 11/1       |