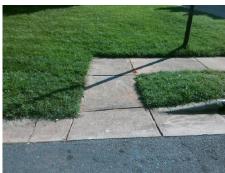

Total Cost: 1850.00

| Field Measurements/Component Compliance |                       |       |      |                             |      |  |  |
|-----------------------------------------|-----------------------|-------|------|-----------------------------|------|--|--|
| Compliance Description                  |                       | Data  | Comp | liance Description          | Data |  |  |
| N/A                                     | Ramp Length (in)      | 46.0  | No   | Ramp Slope (%)              | 11.1 |  |  |
| No                                      | Ramp Width (in)       | 45.0  | No   | Ramp XSlope (%)             | 5.0  |  |  |
| N/A                                     | Flare Type LT         | N/A   | N/A  | Flare Type RT               | N/A  |  |  |
| N/A                                     | Flare Slope LT (%)    | N/A   | N/A  | Flare Slope RT (%)          | N/A  |  |  |
| N/A                                     | Flare Traversable LT? | N/A   | N/A  | Flare Traversable RT?       | N/A  |  |  |
| N/A                                     | Landing Length (in)   | N/A   | N/A  | DWS Provided?               | N/A  |  |  |
| N/A                                     | Landing Width (in)    | N/A   | N/A  | DWS Contrast?               | N/A  |  |  |
| N/A                                     | Landing Slope (%)     | N/A   | N/A  | DWS Length (in)             | N/A  |  |  |
| N/A                                     | Landing X Slope (%)   | N/A   | N/A  | DWS Full Width?             | N/A  |  |  |
| N/A                                     | Landing Curb? (Y/N)   | N/A   | N/A  | DWS Offset (in)             | N/A  |  |  |
| N/A                                     | Shared Landing?       | N/A   |      |                             |      |  |  |
| N/A                                     | Gutter Ponding?       | N/A   | N/A  | Gutter Slope (%)            | N/A  |  |  |
| N/A                                     | Gutter Lip Ht (in)    | N/A   | N/A  | Gutter X Slope (%)          | N/A  |  |  |
| N/A                                     | Painted X Walk1?      | No    | N/A  | Painted X Walk2?            | N/A  |  |  |
|                                         | X Walk 1 Direction    | To SW |      | X Walk 2 Direction          | N/A  |  |  |
| N/A                                     | X Walk 1 Width (in)   | N/A   | N/A  | X Walk 2 Width (in)         | N/A  |  |  |
|                                         | X Walk 1 Slope (%)    | 4.3   |      | X Walk 2 Slope (%)          | N/A  |  |  |
|                                         | X Walk 1 X Slope (%)  | 4.6   |      | X Walk 2 X Slope (%)        | N/A  |  |  |
| N/A                                     | Ramp inside XWalk1?   | N/A   | N/A  | Ramp inside XWalk2?         | N/A  |  |  |
|                                         | Road Slope (%)        | N/A   | N/A  | Clear Space?                | N/A  |  |  |
|                                         | Road X Slope (%)      | N/A   | N/A  | Clear Space to XWalk (in)   | N/A  |  |  |
| N/A                                     | Any Obstructions?     | N/A   | N/A  | Storm Grate/Utility Hazard? | N/A  |  |  |
|                                         | Obstruction Type      |       |      | Storm Grate/Utility Type    |      |  |  |
|                                         |                       | N/A   |      |                             | N/A  |  |  |
|                                         |                       |       | Yes  | Surface Condition? (G/P)    | Good |  |  |
|                                         |                       |       |      |                             |      |  |  |