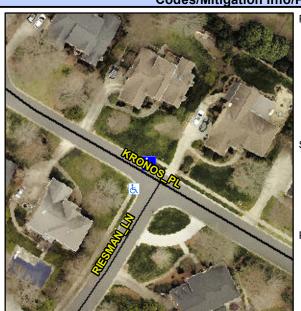

## **Access Compliance Report Public Rights-of-Way** (Curb Ramps)

Intersection ID: 22214 Main Street: KRONOS\_PL Cross Street: RIESMAN\_LN Location: N **Overall Compliance: No** ADA ID: 7829F6837F05 Ramp Type: Perp Initial Pass/Fail: Fail **Severity Score:** 22.5

**Codes/Mitigation Info/Possible Solution** 

**KRONOS PL** Street 1 Name Stop Condition-Street 2 None Street 2 Name N/A Stop Condition-Street 1 N/A

| Possible Solutions:           | 9 |  |
|-------------------------------|---|--|
| Remove & Replace Entire Ramp. |   |  |
| •                             | N |  |
|                               | N |  |
|                               | N |  |
|                               | N |  |
|                               | N |  |
| Surveyor Notes:               | N |  |
| N/A                           | N |  |
|                               | N |  |
|                               | N |  |
|                               | N |  |
| PROW/ADA:                     | N |  |
| R304.5.1, R304.2.2, R304.5.3  | N |  |
|                               | N |  |
|                               |   |  |
|                               | N |  |
|                               |   |  |
|                               |   |  |