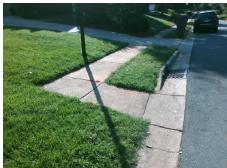

Total Cost: 1850.00

| Field Measurements/Component Compliance |                       |       |      |                             |      |  |  |
|-----------------------------------------|-----------------------|-------|------|-----------------------------|------|--|--|
| Compliance Description                  |                       | Data  | Comp | liance Description          | Data |  |  |
| N/A                                     | Ramp Length (in)      | 46.0  | No   | Ramp Slope (%)              | 11.1 |  |  |
| No                                      | Ramp Width (in)       | 45.0  | No   | Ramp XSlope (%)             | 5.0  |  |  |
| N/A                                     | Flare Type LT         | N/A   | N/A  | Flare Type RT               | N/A  |  |  |
| N/A                                     | Flare Slope LT (%)    | N/A   | N/A  | Flare Slope RT (%)          | N/A  |  |  |
| N/A                                     | Flare Traversable LT? | N/A   | N/A  | Flare Traversable RT?       | N/A  |  |  |
| N/A                                     | Landing Length (in)   | N/A   | N/A  | DWS Provided?               | N/A  |  |  |
| N/A                                     | Landing Width (in)    | N/A   | N/A  | DWS Contrast?               | N/A  |  |  |
| N/A                                     | Landing Slope (%)     | N/A   | N/A  | DWS Length (in)             | N/A  |  |  |
| N/A                                     | Landing X Slope (%)   | N/A   | N/A  | DWS Full Width?             | N/A  |  |  |
| N/A                                     | Landing Curb? (Y/N)   | N/A   | N/A  | DWS Offset (in)             | N/A  |  |  |
| N/A                                     | Shared Landing?       | N/A   |      |                             |      |  |  |
| N/A                                     | Gutter Ponding?       | N/A   | N/A  | Gutter Slope (%)            | N/A  |  |  |
| N/A                                     | Gutter Lip Ht (in)    | N/A   | N/A  | Gutter X Slope (%)          | N/A  |  |  |
| N/A                                     | Painted X Walk1?      | No    | N/A  | Painted X Walk2?            | N/A  |  |  |
|                                         | X Walk 1 Direction    | To SW |      | X Walk 2 Direction          | N/A  |  |  |
| N/A                                     | X Walk 1 Width (in)   | N/A   | N/A  | X Walk 2 Width (in)         | N/A  |  |  |
|                                         | X Walk 1 Slope (%)    | 4.3   |      | X Walk 2 Slope (%)          | N/A  |  |  |
|                                         | X Walk 1 X Slope (%)  | 4.6   |      | X Walk 2 X Slope (%)        | N/A  |  |  |
| N/A                                     | Ramp inside XWalk1?   | N/A   | N/A  | Ramp inside XWalk2?         | N/A  |  |  |
|                                         | Road Slope (%)        | N/A   | N/A  | Clear Space?                | N/A  |  |  |
|                                         | Road X Slope (%)      | N/A   | N/A  | Clear Space to XWalk (in)   | N/A  |  |  |
| N/A                                     | Any Obstructions?     | N/A   | N/A  | Storm Grate/Utility Hazard? | N/A  |  |  |
|                                         | Obstruction Type      |       |      | Storm Grate/Utility Type    |      |  |  |
|                                         |                       | N/A   |      |                             | N/A  |  |  |
|                                         |                       |       | Yes  | Surface Condition? (G/P)    | Good |  |  |
|                                         |                       |       |      |                             |      |  |  |