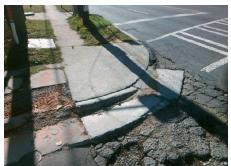

Surveyor Notes:

N/A

PROW/ADA:

Not Found, R304.5.1, R304.2.2

Total Cost: \$ 3400.00

| Compliance Description |                       | Data  | Compliance Description |                             | Data  |
|------------------------|-----------------------|-------|------------------------|-----------------------------|-------|
| N/A                    | Ramp Length (in)      | 74.0  | No                     | Ramp Slope (%)              | 10.8  |
| No                     | Ramp Width (in)       | 44.0  | Yes                    | Ramp XSlope (%)             | 0.1   |
| N/A                    | Flare Type LT         | N/A   | N/A                    | Flare Type RT               | N/A   |
| N/A                    | Flare Slope LT (%)    | N/A   | N/A                    | Flare Slope RT (%)          | N/A   |
| N/A                    | Flare Traversable LT? | N/A   | N/A                    | Flare Traversable RT?       | N/A   |
| N/A                    | Landing Length (in)   | N/A   | N/A                    | DWS Provided?               | N/A   |
| N/A                    | Landing Width (in)    | N/A   | N/A                    | DWS Contrast?               | N/A   |
| N/A                    | Landing Slope (%)     | N/A   | N/A                    | DWS Length (in)             | N/A   |
| N/A                    | Landing X Slope (%)   | N/A   | N/A                    | DWS Full Width?             | N/A   |
| N/A                    | Landing Curb? (Y/N)   | N/A   | N/A                    | DWS Offset (in)             | N/A   |
| N/A                    | Shared Landing?       | N/A   |                        |                             |       |
| N/A                    | Gutter Ponding?       | N/A   | N/A                    | Gutter Slope (%)            | N/A   |
| N/A                    | Gutter Lip Ht (in)    | N/A   | N/A                    | Gutter X Slope (%)          | N/A   |
| N/A                    | Painted X Walk1?      | No    | N/A                    | Painted X Walk2?            | Yes   |
|                        | X Walk 1 Direction    | To NE |                        | X Walk 2 Direction          | To NW |
| N/A                    | X Walk 1 Width (in)   | N/A   | N/A                    | X Walk 2 Width (in)         | 101.0 |
|                        | X Walk 1 Slope (%)    | 0.3   |                        | X Walk 2 Slope (%)          | 5.7   |
|                        | X Walk 1 X Slope (%)  | 1.7   |                        | X Walk 2 X Slope (%)        | 3.9   |
| N/A                    | Ramp inside XWalk1?   | N/A   | N/A                    | Ramp inside XWalk2?         | No    |
|                        | Road Slope (%)        | 3.4   | N/A                    | Clear Space?                | N/A   |
|                        | Road X Slope (%)      | 1.3   | N/A                    | Clear Space to XWalk (in)   | N/A   |
| N/A                    | Any Obstructions?     | N/A   | N/A                    | Storm Grate/Utility Hazard? | N/A   |
|                        | Obstruction Type      |       |                        | Storm Grate/Utility Type    |       |
|                        |                       | N/A   |                        |                             | N/A   |
|                        |                       |       | Yes                    | Surface Condition? (G/P)    | Good  |