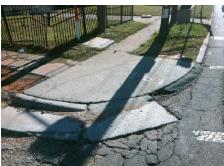

Surveyor Notes:

N/A

PROW/ADA:

Not Found, R304.5.1, R304.2.2

Total Cost: \$ 3400.00

| Compliance Description |                       | Data  | Compliance Description |                             | Data  |
|------------------------|-----------------------|-------|------------------------|-----------------------------|-------|
| N/A                    | Ramp Length (in)      | 74.0  | No                     | Ramp Slope (%)              | 10.8  |
| No                     | Ramp Width (in)       | 44.0  | Yes                    | Ramp XSlope (%)             | 0.1   |
| N/A                    | Flare Type LT         | N/A   | N/A                    | Flare Type RT               | N/A   |
| N/A                    | Flare Slope LT (%)    | N/A   | N/A                    | Flare Slope RT (%)          | N/A   |
| N/A                    | Flare Traversable LT? | N/A   | N/A                    | Flare Traversable RT?       | N/A   |
| N/A                    | Landing Length (in)   | N/A   | N/A                    | DWS Provided?               | N/A   |
| N/A                    | Landing Width (in)    | N/A   | N/A                    | DWS Contrast?               | N/A   |
| N/A                    | Landing Slope (%)     | N/A   | N/A                    | DWS Length (in)             | N/A   |
| N/A                    | Landing X Slope (%)   | N/A   | N/A                    | DWS Full Width?             | N/A   |
| N/A                    | Landing Curb? (Y/N)   | N/A   | N/A                    | DWS Offset (in)             | N/A   |
| N/A                    | Shared Landing?       | N/A   |                        |                             |       |
| N/A                    | Gutter Ponding?       | N/A   | N/A                    | Gutter Slope (%)            | N/A   |
| N/A                    | Gutter Lip Ht (in)    | N/A   | N/A                    | Gutter X Slope (%)          | N/A   |
| N/A                    | Painted X Walk1?      | No    | N/A                    | Painted X Walk2?            | Yes   |
|                        | X Walk 1 Direction    | To NE |                        | X Walk 2 Direction          | To NW |
| N/A                    | X Walk 1 Width (in)   | N/A   | N/A                    | X Walk 2 Width (in)         | 101.0 |
|                        | X Walk 1 Slope (%)    | 0.3   |                        | X Walk 2 Slope (%)          | 5.7   |
|                        | X Walk 1 X Slope (%)  | 1.7   |                        | X Walk 2 X Slope (%)        | 3.9   |
| N/A                    | Ramp inside XWalk1?   | N/A   | N/A                    | Ramp inside XWalk2?         | No    |
|                        | Road Slope (%)        | 3.4   | N/A                    | Clear Space?                | N/A   |
|                        | Road X Slope (%)      | 1.3   | N/A                    | Clear Space to XWalk (in)   | N/A   |
| N/A                    | Any Obstructions?     | N/A   | N/A                    | Storm Grate/Utility Hazard? | N/A   |
|                        | Obstruction Type      |       |                        | Storm Grate/Utility Type    |       |
|                        |                       | N/A   |                        |                             | N/A   |
|                        |                       |       | Yes                    | Surface Condition? (G/P)    | Good  |