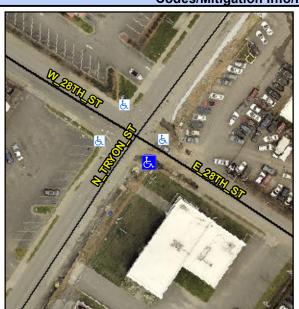

## Access Compliance Report Public Rights-of-Way (Curb Ramps)

Intersection ID: 10030 Main Street: E\_28TH\_ST Cross Street: N\_TRYON\_ST Location: SE

ADA ID: 782D09298BA2 Ramp Type: PerpDiag Initial Pass/Fail: Fail Overall Compliance: No Severity Score: 21.25

## Field Measurements/Component Compliance

Street 1 Name
Stop Condition-Street 2
Street 2 Name
Stop Condition-Street 1

E 28TH ST Signal N TRYON ST Signal Possible Solutions:

Remove & Replace Curb Ramp With Two New Directional Ramps or Equivalent. Restripe Crosswalk.