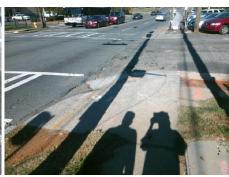

Surveyor Notes:

N/A

PROW/ADA:

Not Found, R304.5.1, R304.2.2

Total Cost: \$ 3400.00

| Compliance Description |                       | Data  | Compliance Description |                             | Data  |
|------------------------|-----------------------|-------|------------------------|-----------------------------|-------|
| N/A                    | Ramp Length (in)      | 74.0  | No                     | Ramp Slope (%)              | 10.8  |
| No                     | Ramp Width (in)       | 44.0  | Yes                    | Ramp XSlope (%)             | 0.1   |
| N/A                    | Flare Type LT         | N/A   | N/A                    | Flare Type RT               | N/A   |
| N/A                    | Flare Slope LT (%)    | N/A   | N/A                    | Flare Slope RT (%)          | N/A   |
| N/A                    | Flare Traversable LT? | N/A   | N/A                    | Flare Traversable RT?       | N/A   |
| N/A                    | Landing Length (in)   | N/A   | N/A                    | DWS Provided?               | N/A   |
| N/A                    | Landing Width (in)    | N/A   | N/A                    | DWS Contrast?               | N/A   |
| N/A                    | Landing Slope (%)     | N/A   | N/A                    | DWS Length (in)             | N/A   |
| N/A                    | Landing X Slope (%)   | N/A   | N/A                    | DWS Full Width?             | N/A   |
| N/A                    | Landing Curb? (Y/N)   | N/A   | N/A                    | DWS Offset (in)             | N/A   |
| N/A                    | Shared Landing?       | N/A   |                        |                             |       |
| N/A                    | Gutter Ponding?       | N/A   | N/A                    | Gutter Slope (%)            | N/A   |
| N/A                    | Gutter Lip Ht (in)    | N/A   | N/A                    | Gutter X Slope (%)          | N/A   |
| N/A                    | Painted X Walk1?      | No    | N/A                    | Painted X Walk2?            | Yes   |
|                        | X Walk 1 Direction    | To NE |                        | X Walk 2 Direction          | To NW |
| N/A                    | X Walk 1 Width (in)   | N/A   | N/A                    | X Walk 2 Width (in)         | 101.0 |
|                        | X Walk 1 Slope (%)    | 0.3   |                        | X Walk 2 Slope (%)          | 5.7   |
|                        | X Walk 1 X Slope (%)  | 1.7   |                        | X Walk 2 X Slope (%)        | 3.9   |
| N/A                    | Ramp inside XWalk1?   | N/A   | N/A                    | Ramp inside XWalk2?         | No    |
|                        | Road Slope (%)        | 3.4   | N/A                    | Clear Space?                | N/A   |
|                        | Road X Slope (%)      | 1.3   | N/A                    | Clear Space to XWalk (in)   | N/A   |
| N/A                    | Any Obstructions?     | N/A   | N/A                    | Storm Grate/Utility Hazard? | N/A   |
|                        | Obstruction Type      |       |                        | Storm Grate/Utility Type    |       |
|                        |                       | N/A   |                        |                             | N/A   |
|                        |                       |       | Yes                    | Surface Condition? (G/P)    | Good  |