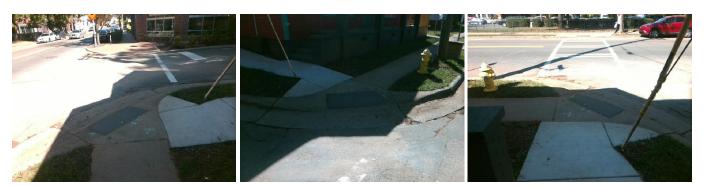

## Access Compliance Report Public Rights-of-Way (Curb Ramps)

|                                         |                        | •                            | -       | -                                              |                       |           |                             |                             |       |
|-----------------------------------------|------------------------|------------------------------|---------|------------------------------------------------|-----------------------|-----------|-----------------------------|-----------------------------|-------|
| Intersection ID: 10143                  | Main Street: E_34TH_ST |                              |         | Street:                                        | N_DAVIDSON_ST         | Location: | S                           |                             |       |
| ADA ID: 7837A4A29F7B                    | Ramp Type: PerpDiag    |                              |         | Initial Pass/Fail: Fail Overall Compliance: No |                       |           |                             | o Severity Score:           | 12.5  |
| Codes/Mitigation Info/Possible Solution |                        |                              |         | Field Measurements/Component Compliance        |                       |           |                             |                             |       |
|                                         |                        | Possible Solutions:          |         | Compliance Description                         |                       |           | Data Compliance Description |                             | Data  |
| 0 9 1                                   |                        | Remove & Replace Curb Ramp   | With    | N/A                                            | Ramp Length (in)      | 33.0      | No                          | Ramp Slope (%)              | 11.4  |
| 9 - 11 A. M.                            |                        | Two New Directional Ramps or |         | Yes                                            | Ramp Width (in)       | 72.0      | Yes                         | Ramp XSlope (%)             | 1.1   |
| ste se fil                              |                        | Equivalent.                  |         | N/A                                            | Flare Type LT         | N/A       | N/A                         | Flare Type RT               | N/A   |
| 20.99                                   |                        |                              |         | N/A                                            | Flare Slope LT (%)    | N/A       | N/A                         | Flare Slope RT (%)          | N/A   |
| 2 3 5 S                                 | Str.                   |                              |         | N/A                                            | Flare Traversable LT? | N/A       | N/A                         | Flare Traversable RT?       | N/A   |
|                                         | A Start N              |                              |         | N/A                                            | Landing Length (in)   | N/A       | N/A                         | DWS Provided?               | N/A   |
|                                         | A. 2 1                 | Surveyor Notes:              |         | N/A                                            | Landing Width (in)    | N/A       | N/A                         | DWS Contrast?               | N/A   |
|                                         |                        | N/A                          |         | N/A                                            | Landing Slope (%)     | N/A       | N/A                         | DWS Length (in)             | N/A   |
|                                         |                        |                              |         | N/A                                            | Landing X Slope (%)   | N/A       | N/A                         | DWS Full Width?             | N/A   |
|                                         |                        |                              |         | N/A                                            | Landing Curb? (Y/N)   | N/A       | N/A                         | DWS Offset (in)             | N/A   |
|                                         |                        |                              |         | N/A                                            | Shared Landing?       | N/A       |                             |                             |       |
|                                         | PROW/ADA:              |                              | N/A     | Gutter Ponding?                                | N/A                   | N/A       | Gutter Slope (%)            | N/A                         |       |
|                                         | R304.2.2               |                              | N/A     | Gutter Lip Ht (in)                             | 1.0                   | N/A       | Gutter X Slope (%)          | N/A                         |       |
|                                         | 10041212               |                              | N/A     | Painted X Walk1?                               | Yes                   | N/A       | Painted X Walk2?            | Yes                         |       |
| Market Contraction                      |                        |                              |         |                                                | X Walk 1 Direction    | To NE     |                             | X Walk 2 Direction          | To NW |
|                                         |                        |                              |         | N/A                                            | X Walk 1 Width (in)   | 106.0     | N/A                         | X Walk 2 Width (in)         | 111.0 |
| Street 1 Name                           | E 34TH ST              |                              |         |                                                | X Walk 1 Slope (%)    | 2.1       |                             | X Walk 2 Slope (%)          | 4.3   |
| Stop Condition-Street 2                 | StopSign               |                              |         |                                                | X Walk 1 X Slope (%)  | 2.7       |                             | X Walk 2 X Slope (%)        | 0.0   |
| Street 2 Name                           | N DAVIDSON ST          |                              |         | N/A                                            | Ramp inside XWalk1?   | Yes       | N/A                         | Ramp inside XWalk2?         | Yes   |
| Stop Condition-Street 1                 | None                   |                              |         |                                                | Road Slope (%)        | 0.1       | N/A                         | Clear Space?                | N/A   |
|                                         |                        |                              |         |                                                | Road X Slope (%)      | 3.1       | N/A                         | Clear Space to XWalk (in)   | N/A   |
|                                         |                        |                              |         | N/A                                            | Any Obstructions?     | N/A       | N/A                         | Storm Grate/Utility Hazard? | N/A   |
|                                         |                        | Total Cost: \$               | 3200.00 |                                                | Obstruction Type      |           |                             | Storm Grate/Utility Type    |       |
|                                         |                        |                              |         |                                                |                       | N/A       |                             |                             | N/A   |
|                                         |                        |                              |         |                                                |                       |           |                             |                             |       |