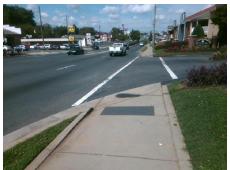

Possible Solutions:
Remove & Replace Entire Ramp.

Surveyor Notes:
N/A

PROW/ADA:
R304.5.3

Compliance Description Data Compliance Description Data N/A Grade Break? N/A Ramp Length (in) 80.0 N/A 70.0 N/A Yes Ramp Width (in) Grade Break Slope (%) 0.0 N/A Yes Ramp Slope (%) 6.7 Grade Break XSlope (%) 0.0 No Ramp XSlope (%) 7.3 N/A Flare Type LT N/A N/A Flare Type RT N/A N/A Flare Slope LT (%) N/A N/A Flare Slope RT (%) 0.0 N/A Flare Traversable LT? N/A N/A Flare Traversable RT? N/A N/A 0.0 N/A DWS Provided? Landing Length (in) N/A N/A Landing Width (in) 0.0 N/A **DWS Contrast?** N/A N/A Landing Slope (%) 0.0 N/A DWS Length (in) N/A N/A N/A Landing X Slope (%) 0.0 DWS Full Width? N/A N/A Landing Curb? (Y/N) N/A N/A DWS Offset LT (in) N/A N/A Shared Landing? N/A N/A DWS Offset RT (in) N/A N/A **Gutter Ponding?** 0.0 N/A Gutter Slope (%) N/A N/A Gutter Lip Ht (in) 0.0 N/A Gutter X Slope (%) N/A N/A Painted X Walk1? Road Slope (%) Yes 5.5 To NW X Walk 1 Direction Road X Slope (%) 9.2 X Walk 1 Width (in) 110.0 Clear Space? N/A X Walk 1 Slope (%) 5.5 N/A N/A Clear Space to XWalk (in) X Walk 1 X Slope (%) 9.2 N/A Storm Grate/Utility Hazard? N/A N/A Ramp inside XWalk1? Storm Grate/Utility Type Yes N/A N/A Any Obstructions? N/A **Obstruction Type** Surface Condition? (G/P) Yes Good N/A N/A Curb Slope (%) 9.0