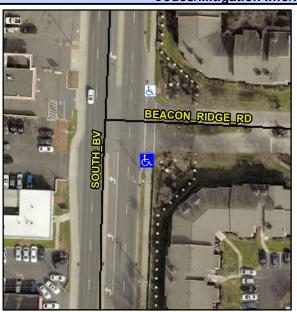

## Access Compliance Report Public Rights-of-Way (Curb Ramps)

Intersection ID: 19326 Main Street: BEACON\_RIDGE\_RD Cross Street: SOUTH\_BV Location: SE

ADA ID: 783C6AA8098F Ramp Type: Directional1 Initial Pass/Fail: Fail Overall Compliance: No Severity Score: 25