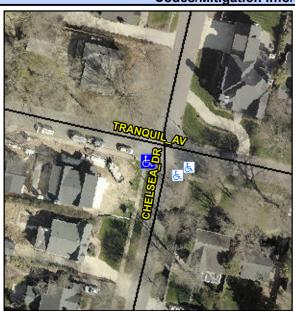

## **Access Compliance Report Public Rights-of-Way** (Curb Ramps)

Intersection ID: 17776 Main Street: CHELSEA DR **Cross Street: TRANQUIL AV** Location: SW ADA ID: 783F239E7872 Ramp Type: PerpDiag Initial Pass/Fail: Fail **Overall Compliance: No Severity Score:** 12.5

**Codes/Mitigation Info/Possible Solution** 

Street 1 Name Stop Condition-Street 2 Street 2 Name Stop Condition-Street 1

**CHELSEA DR** None **TRANQUIL AV** StopSign

Possible Solutions: Remove & Replace Curb Ramp With Two New Directional Ramps or Equivalent. Surveyor Notes: N/A PROW/ADA: Not Found, R304.5.3