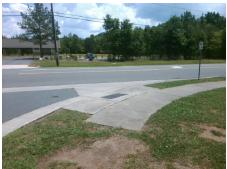

## Field Measurements/Component Compliance

Street 1 Name
Stop Condition-Street 2
Street 2 Name
Stop Condition-Street 1

TOM SHORT RD
None
ENTRANCE
StopSign

Possible Solutions:

Remove & Replace Curb Ramp With
Two New Directional Ramps or
Equivalent.

N/A

Surveyor Notes:

N/A

N/A

PROW/ADA:

R304.2.2, R304.5.3

Total Cost: \$ 3200.00

| Compliance Description Da |                       | Data  |     | oliance Description         | Data  |
|---------------------------|-----------------------|-------|-----|-----------------------------|-------|
| N/A                       | Ramp Length (in)      | 47.0  | No  | Ramp Slope (%)              | 8.5   |
| Yes                       | Ramp Width (in)       | 63.0  | No  | Ramp XSlope (%)             | 2.8   |
| N/A                       | Flare Type LT         | N/A   | N/A | Flare Type RT               | N/A   |
| N/A                       | Flare Slope LT (%)    | N/A   | N/A | Flare Slope RT (%)          | N/A   |
| N/A                       | Flare Traversable LT? | N/A   | N/A | Flare Traversable RT?       | N/A   |
| N/A                       | Landing Length (in)   | N/A   | N/A | DWS Provided?               | N/A   |
| N/A                       | Landing Width (in)    | N/A   | N/A | DWS Contrast?               | N/A   |
| N/A                       | Landing Slope (%)     | N/A   | N/A | DWS Length (in)             | N/A   |
| N/A                       | Landing X Slope (%)   | N/A   | N/A | DWS Full Width?             | N/A   |
| N/A                       | Landing Curb? (Y/N)   | N/A   | N/A | DWS Offset (in)             | N/A   |
| N/A                       | Shared Landing?       | N/A   |     |                             |       |
| N/A                       | Gutter Ponding?       | N/A   | N/A | Gutter Slope (%)            | N/A   |
| N/A                       | Gutter Lip Ht (in)    | N/A   | N/A | Gutter X Slope (%)          | N/A   |
| N/A                       | Painted X Walk1?      | No    | N/A | Painted X Walk2?            | No    |
|                           | X Walk 1 Direction    | To SE |     | X Walk 2 Direction          | To NE |
| N/A                       | X Walk 1 Width (in)   | N/A   | N/A | X Walk 2 Width (in)         | N/A   |
|                           | X Walk 1 Slope (%)    | 0.5   |     | X Walk 2 Slope (%)          | 1.1   |
|                           | X Walk 1 X Slope (%)  | 0.8   |     | X Walk 2 X Slope (%)        | 0.5   |
| N/A                       | Ramp inside XWalk1?   | N/A   | N/A | Ramp inside XWalk2?         | N/A   |
|                           | Road Slope (%)        | 1.4   | N/A | Clear Space?                | N/A   |
|                           | Road X Slope (%)      | 1.7   | N/A | Clear Space to XWalk (in)   | N/A   |
| N/A                       | Any Obstructions?     | N/A   | N/A | Storm Grate/Utility Hazard? | N/A   |
|                           | Obstruction Type      |       | l   | Storm Grate/Utility Type    |       |
|                           |                       | N/A   |     |                             | N/A   |
|                           |                       |       | Yes | Surface Condition? (G/P)    | Good  |