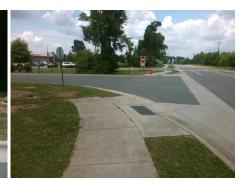

## Field Measurements/Component Compliance

Street 1 Name
Stop Condition-Street 2
Street 2 Name
Stop Condition-Street 1

TOM SHORT RD
None
ENTRANCE
StopSign

Possible Solutions:

Remove & Replace Curb Ramp With
Two New Directional Ramps or
Equivalent.

N/A

Surveyor Notes:

N/A

N/A

PROW/ADA:

R304.2.2, R304.5.3

Total Cost: \$ 3200.00

| Compliance Description Da |                       | Data  |     | oliance Description         | Data  |
|---------------------------|-----------------------|-------|-----|-----------------------------|-------|
| N/A                       | Ramp Length (in)      | 47.0  | No  | Ramp Slope (%)              | 8.5   |
| Yes                       | Ramp Width (in)       | 63.0  | No  | Ramp XSlope (%)             | 2.8   |
| N/A                       | Flare Type LT         | N/A   | N/A | Flare Type RT               | N/A   |
| N/A                       | Flare Slope LT (%)    | N/A   | N/A | Flare Slope RT (%)          | N/A   |
| N/A                       | Flare Traversable LT? | N/A   | N/A | Flare Traversable RT?       | N/A   |
| N/A                       | Landing Length (in)   | N/A   | N/A | DWS Provided?               | N/A   |
| N/A                       | Landing Width (in)    | N/A   | N/A | DWS Contrast?               | N/A   |
| N/A                       | Landing Slope (%)     | N/A   | N/A | DWS Length (in)             | N/A   |
| N/A                       | Landing X Slope (%)   | N/A   | N/A | DWS Full Width?             | N/A   |
| N/A                       | Landing Curb? (Y/N)   | N/A   | N/A | DWS Offset (in)             | N/A   |
| N/A                       | Shared Landing?       | N/A   |     |                             |       |
| N/A                       | Gutter Ponding?       | N/A   | N/A | Gutter Slope (%)            | N/A   |
| N/A                       | Gutter Lip Ht (in)    | N/A   | N/A | Gutter X Slope (%)          | N/A   |
| N/A                       | Painted X Walk1?      | No    | N/A | Painted X Walk2?            | No    |
|                           | X Walk 1 Direction    | To SE |     | X Walk 2 Direction          | To NE |
| N/A                       | X Walk 1 Width (in)   | N/A   | N/A | X Walk 2 Width (in)         | N/A   |
|                           | X Walk 1 Slope (%)    | 0.5   |     | X Walk 2 Slope (%)          | 1.1   |
|                           | X Walk 1 X Slope (%)  | 0.8   |     | X Walk 2 X Slope (%)        | 0.5   |
| N/A                       | Ramp inside XWalk1?   | N/A   | N/A | Ramp inside XWalk2?         | N/A   |
|                           | Road Slope (%)        | 1.4   | N/A | Clear Space?                | N/A   |
|                           | Road X Slope (%)      | 1.7   | N/A | Clear Space to XWalk (in)   | N/A   |
| N/A                       | Any Obstructions?     | N/A   | N/A | Storm Grate/Utility Hazard? | N/A   |
|                           | Obstruction Type      |       | l   | Storm Grate/Utility Type    |       |
|                           |                       | N/A   |     |                             | N/A   |
|                           |                       |       | Yes | Surface Condition? (G/P)    | Good  |