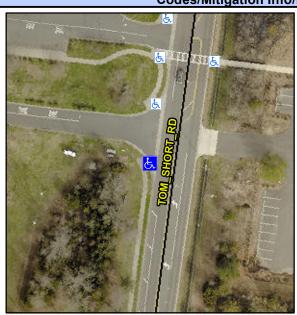

## Access Compliance Report Public Rights-of-Way (Curb Ramps)

Intersection ID: 10039822Main Street: TOM\_SHORT\_RDCross Street: N/ALocation:SWADA ID: 784EFB3CDF4BRamp Type: PerpDiagInitial Pass/Fail: FailOverall Compliance: NoSeverity Score: 13.75

## Field Measurements/Component Compliance

Street 1 Name
Stop Condition-Street 2
Street 2 Name
Stop Condition-Street 1

TOM SHORT RD
None
ENTRANCE
StopSign

Possible Solutions:

Remove & Replace Curb Ramp With
Two New Directional Ramps or
Equivalent.