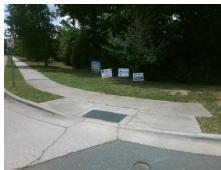

## Field Measurements/Component Compliance

Street 1 Name
Stop Condition-Street 2
Street 2 Name
Stop Condition-Street 1

TOM SHORT RD
None
ENTRANCE
StopSign

Possible Solutions:

Remove & Replace Curb Ramp With
Two New Directional Ramps or
Equivalent.

N/A

Surveyor Notes:

N/A

N/A

PROW/ADA:

R304.2.2, R304.5.3

Total Cost: \$ 3200.00

| Compliance Description Da |                       | Data  |     | oliance Description         | Data  |
|---------------------------|-----------------------|-------|-----|-----------------------------|-------|
| N/A                       | Ramp Length (in)      | 47.0  | No  | Ramp Slope (%)              | 8.5   |
| Yes                       | Ramp Width (in)       | 63.0  | No  | Ramp XSlope (%)             | 2.8   |
| N/A                       | Flare Type LT         | N/A   | N/A | Flare Type RT               | N/A   |
| N/A                       | Flare Slope LT (%)    | N/A   | N/A | Flare Slope RT (%)          | N/A   |
| N/A                       | Flare Traversable LT? | N/A   | N/A | Flare Traversable RT?       | N/A   |
| N/A                       | Landing Length (in)   | N/A   | N/A | DWS Provided?               | N/A   |
| N/A                       | Landing Width (in)    | N/A   | N/A | DWS Contrast?               | N/A   |
| N/A                       | Landing Slope (%)     | N/A   | N/A | DWS Length (in)             | N/A   |
| N/A                       | Landing X Slope (%)   | N/A   | N/A | DWS Full Width?             | N/A   |
| N/A                       | Landing Curb? (Y/N)   | N/A   | N/A | DWS Offset (in)             | N/A   |
| N/A                       | Shared Landing?       | N/A   |     |                             |       |
| N/A                       | Gutter Ponding?       | N/A   | N/A | Gutter Slope (%)            | N/A   |
| N/A                       | Gutter Lip Ht (in)    | N/A   | N/A | Gutter X Slope (%)          | N/A   |
| N/A                       | Painted X Walk1?      | No    | N/A | Painted X Walk2?            | No    |
|                           | X Walk 1 Direction    | To SE |     | X Walk 2 Direction          | To NE |
| N/A                       | X Walk 1 Width (in)   | N/A   | N/A | X Walk 2 Width (in)         | N/A   |
|                           | X Walk 1 Slope (%)    | 0.5   |     | X Walk 2 Slope (%)          | 1.1   |
|                           | X Walk 1 X Slope (%)  | 0.8   |     | X Walk 2 X Slope (%)        | 0.5   |
| N/A                       | Ramp inside XWalk1?   | N/A   | N/A | Ramp inside XWalk2?         | N/A   |
|                           | Road Slope (%)        | 1.4   | N/A | Clear Space?                | N/A   |
|                           | Road X Slope (%)      | 1.7   | N/A | Clear Space to XWalk (in)   | N/A   |
| N/A                       | Any Obstructions?     | N/A   | N/A | Storm Grate/Utility Hazard? | N/A   |
|                           | Obstruction Type      |       | l   | Storm Grate/Utility Type    |       |
|                           |                       | N/A   |     |                             | N/A   |
|                           |                       |       | Yes | Surface Condition? (G/P)    | Good  |