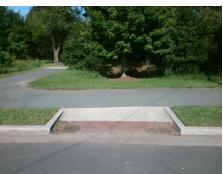

Total Cost: 1850.00

| Field Measurements/Component Compliance |                       |       |      |                             |      |  |  |
|-----------------------------------------|-----------------------|-------|------|-----------------------------|------|--|--|
| Comp                                    | liance Description    | Data  | Comp | liance Description          | Data |  |  |
| N/A                                     | Ramp Length (in)      | 59.0  | No   | Ramp Slope (%)              | 13.4 |  |  |
| Yes                                     | Ramp Width (in)       | 120.0 | Yes  | Ramp XSlope (%)             | 1.3  |  |  |
| N/A                                     | Flare Type LT         | N/A   | N/A  | Flare Type RT               | N/A  |  |  |
| N/A                                     | Flare Slope LT (%)    | N/A   | N/A  | Flare Slope RT (%)          | N/A  |  |  |
| N/A                                     | Flare Traversable LT? | N/A   | N/A  | Flare Traversable RT?       | N/A  |  |  |
| N/A                                     | Landing Length (in)   | N/A   | N/A  | DWS Provided?               | N/A  |  |  |
| N/A                                     | Landing Width (in)    | N/A   | N/A  | DWS Contrast?               | N/A  |  |  |
| N/A                                     | Landing Slope (%)     | N/A   | N/A  | DWS Length (in)             | N/A  |  |  |
| N/A                                     | Landing X Slope (%)   | N/A   | N/A  | DWS Full Width?             | N/A  |  |  |
| N/A                                     | Landing Curb? (Y/N)   | N/A   | N/A  | DWS Offset (in)             | N/A  |  |  |
| N/A                                     | Shared Landing?       | N/A   |      |                             |      |  |  |
| N/A                                     | Gutter Ponding?       | N/A   | N/A  | Gutter Slope (%)            | N/A  |  |  |
| N/A                                     | Gutter Lip Ht (in)    | N/A   | N/A  | Gutter X Slope (%)          | N/A  |  |  |
| N/A                                     | Painted X Walk1?      | No    | N/A  | Painted X Walk2?            | N/A  |  |  |
|                                         | X Walk 1 Direction    | To E  |      | X Walk 2 Direction          | N/A  |  |  |
| N/A                                     | X Walk 1 Width (in)   | N/A   | N/A  | X Walk 2 Width (in)         | N/A  |  |  |
|                                         | X Walk 1 Slope (%)    | 7.3   |      | X Walk 2 Slope (%)          | N/A  |  |  |
|                                         | X Walk 1 X Slope (%)  | 0.2   |      | X Walk 2 X Slope (%)        | N/A  |  |  |
| N/A                                     | Ramp inside XWalk1?   | N/A   | N/A  | Ramp inside XWalk2?         | N/A  |  |  |
|                                         | Road Slope (%)        | N/A   | N/A  | Clear Space?                | N/A  |  |  |
|                                         | Road X Slope (%)      | N/A   | N/A  | Clear Space to XWalk (in)   | N/A  |  |  |
| N/A                                     | Any Obstructions?     | N/A   | N/A  | Storm Grate/Utility Hazard? | N/A  |  |  |
|                                         | Obstruction Type      |       |      | Storm Grate/Utility Type    |      |  |  |
|                                         |                       | N/A   |      |                             | N/A  |  |  |
|                                         |                       |       | Yes  | Surface Condition? (G/P)    | Good |  |  |
|                                         |                       | ,     | -    |                             |      |  |  |