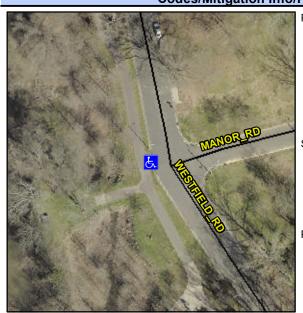

## **Access Compliance Report Public Rights-of-Way** (Curb Ramps)

Intersection ID: 18088 Main Street: MANOR\_RD Cross Street: WESTFIELD\_RD Location: W **Overall Compliance: No** ADA ID: 78581724D260 Ramp Type: Perp Initial Pass/Fail: Fail **Severity Score:** 25

**Codes/Mitigation Info/Possible Solution** 

Street 1 Name **WESTFIELD RD** Stop Condition-Street 2 None Street 2 Name N/A Stop Condition-Street 1 N/A

|     | Possible Solutions:           |
|-----|-------------------------------|
|     | Remove & Replace Entire Ramp. |
|     |                               |
| 72  |                               |
|     |                               |
| 5   |                               |
| -   | Surveyor Notes:               |
| 1   | N/A                           |
|     |                               |
|     |                               |
| 100 | PROW/ADA:                     |
| 4   | R304.2.2                      |
| 1   |                               |
| 30  |                               |
|     |                               |
|     |                               |
|     |                               |
|     |                               |