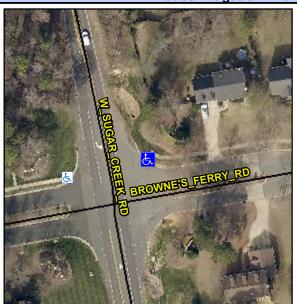

## Access Compliance Report Public Rights-of-Way (Curb Ramps)

Intersection ID: 3817Main Street:BROWNE'S\_FERRY\_RDCross Street:W\_SUGAR\_CREEK\_RDLocation:NEADA ID: 7858B2C4660CRamp Type:PerpInitial Pass/Fail:FailOverall Compliance:NoSeverity Score:12.5