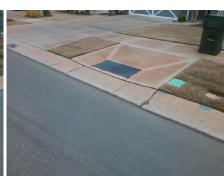

## Field Measurements/Component Compliance

Street 1 Name FESTIVAL WY
Stop Condition-Street 2 None
Street 2 Name N/A
Stop Condition-Street 1 N/A

| 1     | Possible Solutions:           | 9 |
|-------|-------------------------------|---|
|       | Remove & Replace Entire Ramp. | N |
| \$    | •                             | Y |
| -     |                               | N |
|       |                               | N |
|       |                               | N |
| N. P. |                               | Υ |
| 0     | Surveyor Notes:               | Υ |
| di    | N/A                           | Y |
|       |                               | Υ |
|       |                               | N |
|       |                               | N |
| d     | PROW/ADA:                     | Y |
| A     | Not Found, R304.5.3, R305.2,  | N |
|       | R302.7.2                      | N |
|       |                               |   |
| -     |                               | N |
|       |                               |   |
|       |                               |   |
|       |                               | N |
|       |                               |   |
|       |                               |   |

| 1   |  |  |
|-----|--|--|
| 1.5 |  |  |

Total Cost:

1850.00

| Field Measurements/Component Compliance |                       |        |      |        |                       |      |  |  |  |
|-----------------------------------------|-----------------------|--------|------|--------|-----------------------|------|--|--|--|
| Compliance Description                  |                       | Data   | Comp | liance | Description           | Data |  |  |  |
| N/A                                     | Ramp Length (in)      | 95.0   | Yes  | Ramp   | Slope (%)             | 7.2  |  |  |  |
| Yes                                     | Ramp Width (in)       | 48.0   | No   | Ramp   | XSlope (%)            | 2.2  |  |  |  |
| N/A                                     | Flare Type LT         | Sloped | N/A  | Flare  | Type RT               | N/A  |  |  |  |
| N/A                                     | Flare Slope LT (%)    | 5.4    | N/A  | Flare  | Slope RT (%)          | 9.4  |  |  |  |
| N/A                                     | Flare Traversable LT? | No     | N/A  | Flare  | Traversable RT?       | No   |  |  |  |
| Yes                                     | Landing Length (in)   | 60.0   | Yes  | DWS    | Provided?             | Yes  |  |  |  |
| Yes                                     | Landing Width (in)    | 60.0   | Yes  | DWS    | Contrast?             | Yes  |  |  |  |
| Yes                                     | Landing Slope (%)     | 1.3    | Yes  | DWS    | Length (in)           | 24.0 |  |  |  |
| Yes                                     | Landing X Slope (%)   | 2.0    | Yes  | DWS    | Full Width?           | Yes  |  |  |  |
| N/A                                     | Landing Curb? (Y/N)   | No     | No   | DWS    | Offset (in)           | 5.0  |  |  |  |
| N/A                                     | Shared Landing?       | No     |      |        |                       |      |  |  |  |
| Yes                                     | Gutter Ponding?       | No     | Yes  | Gutte  | r Slope (%)           | 2.3  |  |  |  |
| No                                      | Gutter Lip Ht (in)    | 1.0    | Yes  | Gutte  | r X Slope (%)         | 1.4  |  |  |  |
| N/A                                     | Painted X Walk1?      | No     | N/A  | Paint  | ed X Walk2?           | N/A  |  |  |  |
|                                         | X Walk 1 Direction    | To S   |      | X Wa   | lk 2 Direction        | N/A  |  |  |  |
| N/A                                     | X Walk 1 Width (in)   | N/A    | N/A  | X Wa   | lk 2 Width (in)       | N/A  |  |  |  |
|                                         | X Walk 1 Slope (%)    | 3.2    |      | X Wa   | lk 2 Slope (%)        | N/A  |  |  |  |
|                                         | X Walk 1 X Slope (%)  | 1.6    |      | X Wa   | lk 2 X Slope (%)      | N/A  |  |  |  |
| N/A                                     | Ramp inside XWalk1?   | N/A    | N/A  | Ramp   | inside XWalk2?        | N/A  |  |  |  |
|                                         | Road Slope (%)        | N/A    | N/A  | Clear  | Space?                | Yes  |  |  |  |
|                                         | Road X Slope (%)      | N/A    | N/A  | Clear  | Space to XWalk (in)   | N/A  |  |  |  |
| Yes                                     | Any Obstructions?     | No     | Yes  | Storm  | Grate/Utility Hazard? | No   |  |  |  |
|                                         | Obstruction Type      |        |      | Storm  | Grate/Utility Type    |      |  |  |  |
|                                         |                       | N/A    |      |        |                       | N/A  |  |  |  |
|                                         |                       |        | Yes  | Surfa  | ce Condition? (G/P)   | Good |  |  |  |
|                                         |                       |        |      |        |                       |      |  |  |  |