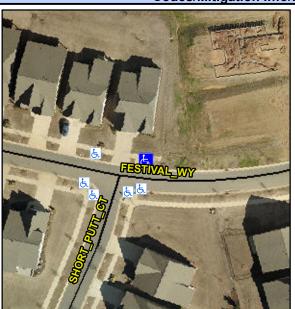

## Access Compliance Report Public Rights-of-Way (Curb Ramps)

Intersection ID: 10015778Main Street: FESTIVAL\_WYCross Street: SHORT PUTT CTLocation:NEADA ID: 785F6D76B98BRamp Type: PerpInitial Pass/Fail: PassOverall Compliance: NoSeverity Score: 15.25