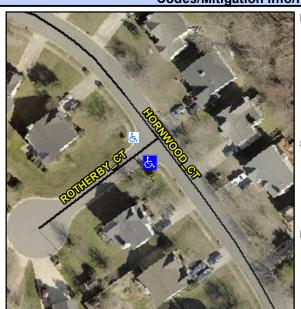

## Access Compliance Report Public Rights-of-Way (Curb Ramps)

Intersection ID: 10025 Main Street: HORNWOOD\_CT Cross Street: ROTHERBY\_CT Location: SW

ADA ID: 78665422881F Ramp Type: Perp Initial Pass/Fail: Fail Overall Compliance: No Severity Score: 18.75

## Field Measurements/Component Compliance

Street 1 Name ROTHERBY CT
Stop Condition-Street 2 StopSign
Street 2 Name N/A
Stop Condition-Street 1 N/A

Possible Solutions:

Remove & Replace Entire Ramp.

Surveyor Notes: