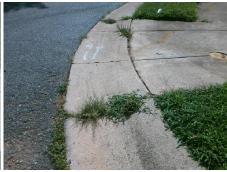

## Field Measurements/Component Compliance

Street 1 Name ROTHERBY CT
Stop Condition-Street 2 StopSign
Street 2 Name N/A
Stop Condition-Street 1 N/A

Possible Solutions:

Remove & Replace Entire Ramp.

Surveyor Notes:

N/A

PROW/ADA:

R304.5.1, R304.5.3

Total Cost: \$ 1850.00

| Compliance Description |                       | Data  | Compliance Description |                             | Data |
|------------------------|-----------------------|-------|------------------------|-----------------------------|------|
| N/A                    | Ramp Length (in)      | 46.5  | Yes                    | Ramp Slope (%)              | 5.6  |
| No                     | Ramp Width (in)       | 35.5  | No                     | Ramp XSlope (%)             | 4.2  |
| N/A                    | Flare Type LT         | N/A   | N/A                    | Flare Type RT               | N/A  |
| N/A                    | Flare Slope LT (%)    | N/A   | N/A                    | Flare Slope RT (%)          | N/A  |
| N/A                    | Flare Traversable LT? | N/A   | N/A                    | Flare Traversable RT?       | N/A  |
| N/A                    | Landing Length (in)   | N/A   | N/A                    | DWS Provided?               | N/A  |
| N/A                    | Landing Width (in)    | N/A   | N/A                    | DWS Contrast?               | N/A  |
| N/A                    | Landing Slope (%)     | N/A   | N/A                    | DWS Length (in)             | N/A  |
| N/A                    | Landing X Slope (%)   | N/A   | N/A                    | DWS Full Width?             | N/A  |
| N/A                    | Landing Curb? (Y/N)   | N/A   | N/A                    | DWS Offset (in)             | N/A  |
| N/A                    | Shared Landing?       | N/A   |                        |                             |      |
| N/A                    | Gutter Ponding?       | N/A   | N/A                    | Gutter Slope (%)            | N/A  |
| N/A                    | Gutter Lip Ht (in)    | N/A   | N/A                    | Gutter X Slope (%)          | N/A  |
| N/A                    | Painted X Walk1?      | No    | N/A                    | Painted X Walk2?            | N/A  |
|                        | X Walk 1 Direction    | To NW |                        | X Walk 2 Direction          | N/A  |
| N/A                    | X Walk 1 Width (in)   | N/A   | N/A                    | X Walk 2 Width (in)         | N/A  |
|                        | X Walk 1 Slope (%)    | 3.4   |                        | X Walk 2 Slope (%)          | N/A  |
|                        | X Walk 1 X Slope (%)  | 2.2   |                        | X Walk 2 X Slope (%)        | N/A  |
| N/A                    | Ramp inside XWalk1?   | N/A   | N/A                    | Ramp inside XWalk2?         | N/A  |
|                        | Road Slope (%)        | N/A   | N/A                    | Clear Space?                | N/A  |
|                        | Road X Slope (%)      | N/A   | N/A                    | Clear Space to XWalk (in)   | N/A  |
| N/A                    | Any Obstructions?     | N/A   | N/A                    | Storm Grate/Utility Hazard? | N/A  |
|                        | Obstruction Type      |       |                        | Storm Grate/Utility Type    |      |
|                        |                       | N/A   |                        |                             | N/A  |
|                        |                       |       | Yes                    | Surface Condition? (G/P)    | Good |