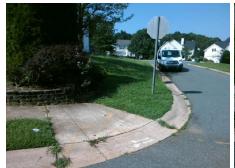

## Field Measurements/Component Compliance

Street 1 Name ROTHERBY CT
Stop Condition-Street 2 StopSign
Street 2 Name N/A
Stop Condition-Street 1 N/A

Possible Solutions:

Remove & Replace Entire Ramp.

Surveyor Notes:

N/A

PROW/ADA:

R304.5.1, R304.5.3

Total Cost: \$ 1850.00

| Compliance Description |                       | Data  | Compliance Description |                             | Data |
|------------------------|-----------------------|-------|------------------------|-----------------------------|------|
| N/A                    | Ramp Length (in)      | 46.5  | Yes                    | Ramp Slope (%)              | 5.6  |
| No                     | Ramp Width (in)       | 35.5  | No                     | Ramp XSlope (%)             | 4.2  |
| N/A                    | Flare Type LT         | N/A   | N/A                    | Flare Type RT               | N/A  |
| N/A                    | Flare Slope LT (%)    | N/A   | N/A                    | Flare Slope RT (%)          | N/A  |
| N/A                    | Flare Traversable LT? | N/A   | N/A                    | Flare Traversable RT?       | N/A  |
| N/A                    | Landing Length (in)   | N/A   | N/A                    | DWS Provided?               | N/A  |
| N/A                    | Landing Width (in)    | N/A   | N/A                    | DWS Contrast?               | N/A  |
| N/A                    | Landing Slope (%)     | N/A   | N/A                    | DWS Length (in)             | N/A  |
| N/A                    | Landing X Slope (%)   | N/A   | N/A                    | DWS Full Width?             | N/A  |
| N/A                    | Landing Curb? (Y/N)   | N/A   | N/A                    | DWS Offset (in)             | N/A  |
| N/A                    | Shared Landing?       | N/A   |                        |                             |      |
| N/A                    | Gutter Ponding?       | N/A   | N/A                    | Gutter Slope (%)            | N/A  |
| N/A                    | Gutter Lip Ht (in)    | N/A   | N/A                    | Gutter X Slope (%)          | N/A  |
| N/A                    | Painted X Walk1?      | No    | N/A                    | Painted X Walk2?            | N/A  |
|                        | X Walk 1 Direction    | To NW |                        | X Walk 2 Direction          | N/A  |
| N/A                    | X Walk 1 Width (in)   | N/A   | N/A                    | X Walk 2 Width (in)         | N/A  |
|                        | X Walk 1 Slope (%)    | 3.4   |                        | X Walk 2 Slope (%)          | N/A  |
|                        | X Walk 1 X Slope (%)  | 2.2   |                        | X Walk 2 X Slope (%)        | N/A  |
| N/A                    | Ramp inside XWalk1?   | N/A   | N/A                    | Ramp inside XWalk2?         | N/A  |
|                        | Road Slope (%)        | N/A   | N/A                    | Clear Space?                | N/A  |
|                        | Road X Slope (%)      | N/A   | N/A                    | Clear Space to XWalk (in)   | N/A  |
| N/A                    | Any Obstructions?     | N/A   | N/A                    | Storm Grate/Utility Hazard? | N/A  |
|                        | Obstruction Type      |       |                        | Storm Grate/Utility Type    |      |
|                        |                       | N/A   |                        |                             | N/A  |
|                        |                       |       | Yes                    | Surface Condition? (G/P)    | Good |