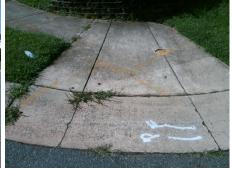

## Field Measurements/Component Compliance

Street 1 Name ROTHERBY CT
Stop Condition-Street 2 StopSign
Street 2 Name N/A
Stop Condition-Street 1 N/A

Possible Solutions:

Remove & Replace Entire Ramp.

Surveyor Notes:

N/A

PROW/ADA:

R304.5.1, R304.5.3

Total Cost: \$ 1850.00

| Compliance Description |                       | Data  | Compliance Description |                             | Data |
|------------------------|-----------------------|-------|------------------------|-----------------------------|------|
| N/A                    | Ramp Length (in)      | 46.5  | Yes                    | Ramp Slope (%)              | 5.6  |
| No                     | Ramp Width (in)       | 35.5  | No                     | Ramp XSlope (%)             | 4.2  |
| N/A                    | Flare Type LT         | N/A   | N/A                    | Flare Type RT               | N/A  |
| N/A                    | Flare Slope LT (%)    | N/A   | N/A                    | Flare Slope RT (%)          | N/A  |
| N/A                    | Flare Traversable LT? | N/A   | N/A                    | Flare Traversable RT?       | N/A  |
| N/A                    | Landing Length (in)   | N/A   | N/A                    | DWS Provided?               | N/A  |
| N/A                    | Landing Width (in)    | N/A   | N/A                    | DWS Contrast?               | N/A  |
| N/A                    | Landing Slope (%)     | N/A   | N/A                    | DWS Length (in)             | N/A  |
| N/A                    | Landing X Slope (%)   | N/A   | N/A                    | DWS Full Width?             | N/A  |
| N/A                    | Landing Curb? (Y/N)   | N/A   | N/A                    | DWS Offset (in)             | N/A  |
| N/A                    | Shared Landing?       | N/A   |                        |                             |      |
| N/A                    | Gutter Ponding?       | N/A   | N/A                    | Gutter Slope (%)            | N/A  |
| N/A                    | Gutter Lip Ht (in)    | N/A   | N/A                    | Gutter X Slope (%)          | N/A  |
| N/A                    | Painted X Walk1?      | No    | N/A                    | Painted X Walk2?            | N/A  |
|                        | X Walk 1 Direction    | To NW |                        | X Walk 2 Direction          | N/A  |
| N/A                    | X Walk 1 Width (in)   | N/A   | N/A                    | X Walk 2 Width (in)         | N/A  |
|                        | X Walk 1 Slope (%)    | 3.4   |                        | X Walk 2 Slope (%)          | N/A  |
|                        | X Walk 1 X Slope (%)  | 2.2   |                        | X Walk 2 X Slope (%)        | N/A  |
| N/A                    | Ramp inside XWalk1?   | N/A   | N/A                    | Ramp inside XWalk2?         | N/A  |
|                        | Road Slope (%)        | N/A   | N/A                    | Clear Space?                | N/A  |
|                        | Road X Slope (%)      | N/A   | N/A                    | Clear Space to XWalk (in)   | N/A  |
| N/A                    | Any Obstructions?     | N/A   | N/A                    | Storm Grate/Utility Hazard? | N/A  |
|                        | Obstruction Type      |       |                        | Storm Grate/Utility Type    |      |
|                        |                       | N/A   |                        |                             | N/A  |
|                        |                       |       | Yes                    | Surface Condition? (G/P)    | Good |