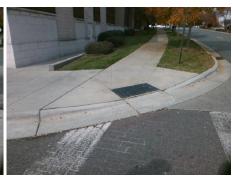

Surveyor Notes:

N/A

PROW/ADA:

Not Found, R304.5.3, R304.2.1, R304.2.2-Perp, R304.3.2-Para

Total Cost: 3950.00

| Field Measurements/Component Compnance |                       |                        |     |                             |      |
|----------------------------------------|-----------------------|------------------------|-----|-----------------------------|------|
| Compliance Description Data            |                       | Compliance Description |     | Data                        |      |
| N/A                                    | Ramp Length (in)      | 77.0                   | Yes | Ramp Slope (%)              | 7.6  |
| Yes                                    | Ramp Width (in)       | 48.0                   | No  | Ramp XSlope (%)             | 3.2  |
| N/A                                    | Flare Type LT         | Sloped                 | N/A | Flare Type RT               | N/A  |
| N/A                                    | Flare Slope LT (%)    | 1.7                    | N/A | Flare Slope RT (%)          | 12.5 |
| N/A                                    | Flare Traversable LT? | Yes                    | N/A | Flare Traversable RT?       | No   |
| No                                     | Landing Length (in)   | N/A                    | Yes | DWS Provided?               | Yes  |
| No                                     | Landing Width (in)    | N/A                    | Yes | DWS Contrast?               | Yes  |
| No                                     | Landing Slope (%)     | N/A                    | Yes | DWS Length (in)             | 24.5 |
| No                                     | Landing X Slope (%)   | N/A                    | Yes | DWS Full Width?             | Yes  |
| N/A                                    | Landing Curb? (Y/N)   | No                     | Yes | DWS Offset (in)             | 2.0  |
| N/A                                    | Shared Landing?       | No                     |     |                             |      |
| Yes                                    | Gutter Ponding?       | No                     | Yes | Gutter Slope (%)            | 4.3  |
| Yes                                    | Gutter Lip Ht (in)    | 0.0                    | No  | Gutter X Slope (%)          | 2.9  |
| N/A                                    | Painted X Walk1?      | Yes                    | N/A | Painted X Walk2?            | No   |
|                                        | X Walk 1 Direction    | To S                   |     | X Walk 2 Direction          | To E |
| N/A                                    | X Walk 1 Width (in)   | 71.0                   | N/A | X Walk 2 Width (in)         | N/A  |
|                                        | X Walk 1 Slope (%)    | 1.4                    |     | X Walk 2 Slope (%)          | 3.9  |
|                                        | X Walk 1 X Slope (%)  | 1.9                    |     | X Walk 2 X Slope (%)        | 2.4  |
| Yes                                    | Ramp inside XWalk1?   | Yes                    | N/A | Ramp inside XWalk2?         | N/A  |
|                                        | Road Slope (%)        | 4.4                    | N/A | Clear Space?                | Yes  |
|                                        | Road X Slope (%)      | 1.0                    | N/A | Clear Space to XWalk (in)   | N/A  |
| Yes                                    | Any Obstructions?     | No                     | Yes | Storm Grate/Utility Hazard? | No   |
|                                        | Obstruction Type      |                        |     | Storm Grate/Utility Type    |      |
|                                        |                       | N/A                    |     |                             | N/A  |
|                                        |                       |                        | Yes | Surface Condition? (G/P)    | Good |