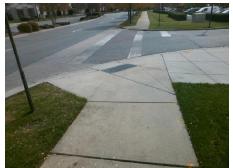

Surveyor Notes:

N/A

PROW/ADA:

Not Found, R304.5.3, R304.2.1, R304.2.2-Perp, R304.3.2-Para

Total Cost: 3950.00

| Field Measurements/Component Compnance |                       |                        |     |                             |      |
|----------------------------------------|-----------------------|------------------------|-----|-----------------------------|------|
| Compliance Description Data            |                       | Compliance Description |     | Data                        |      |
| N/A                                    | Ramp Length (in)      | 77.0                   | Yes | Ramp Slope (%)              | 7.6  |
| Yes                                    | Ramp Width (in)       | 48.0                   | No  | Ramp XSlope (%)             | 3.2  |
| N/A                                    | Flare Type LT         | Sloped                 | N/A | Flare Type RT               | N/A  |
| N/A                                    | Flare Slope LT (%)    | 1.7                    | N/A | Flare Slope RT (%)          | 12.5 |
| N/A                                    | Flare Traversable LT? | Yes                    | N/A | Flare Traversable RT?       | No   |
| No                                     | Landing Length (in)   | N/A                    | Yes | DWS Provided?               | Yes  |
| No                                     | Landing Width (in)    | N/A                    | Yes | DWS Contrast?               | Yes  |
| No                                     | Landing Slope (%)     | N/A                    | Yes | DWS Length (in)             | 24.5 |
| No                                     | Landing X Slope (%)   | N/A                    | Yes | DWS Full Width?             | Yes  |
| N/A                                    | Landing Curb? (Y/N)   | No                     | Yes | DWS Offset (in)             | 2.0  |
| N/A                                    | Shared Landing?       | No                     |     |                             |      |
| Yes                                    | Gutter Ponding?       | No                     | Yes | Gutter Slope (%)            | 4.3  |
| Yes                                    | Gutter Lip Ht (in)    | 0.0                    | No  | Gutter X Slope (%)          | 2.9  |
| N/A                                    | Painted X Walk1?      | Yes                    | N/A | Painted X Walk2?            | No   |
|                                        | X Walk 1 Direction    | To S                   |     | X Walk 2 Direction          | To E |
| N/A                                    | X Walk 1 Width (in)   | 71.0                   | N/A | X Walk 2 Width (in)         | N/A  |
|                                        | X Walk 1 Slope (%)    | 1.4                    |     | X Walk 2 Slope (%)          | 3.9  |
|                                        | X Walk 1 X Slope (%)  | 1.9                    |     | X Walk 2 X Slope (%)        | 2.4  |
| Yes                                    | Ramp inside XWalk1?   | Yes                    | N/A | Ramp inside XWalk2?         | N/A  |
|                                        | Road Slope (%)        | 4.4                    | N/A | Clear Space?                | Yes  |
|                                        | Road X Slope (%)      | 1.0                    | N/A | Clear Space to XWalk (in)   | N/A  |
| Yes                                    | Any Obstructions?     | No                     | Yes | Storm Grate/Utility Hazard? | No   |
|                                        | Obstruction Type      |                        |     | Storm Grate/Utility Type    |      |
|                                        |                       | N/A                    |     |                             | N/A  |
|                                        |                       |                        | Yes | Surface Condition? (G/P)    | Good |