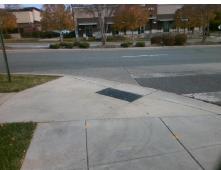

Surveyor Notes:

N/A

PROW/ADA:

Not Found, R304.5.3, R304.2.1, R304.2.2-Perp, R304.3.2-Para

Total Cost: 3950.00

| Field Measurements/Component Compnance |                       |                        |     |                             |      |
|----------------------------------------|-----------------------|------------------------|-----|-----------------------------|------|
| Compliance Description Data            |                       | Compliance Description |     | Data                        |      |
| N/A                                    | Ramp Length (in)      | 77.0                   | Yes | Ramp Slope (%)              | 7.6  |
| Yes                                    | Ramp Width (in)       | 48.0                   | No  | Ramp XSlope (%)             | 3.2  |
| N/A                                    | Flare Type LT         | Sloped                 | N/A | Flare Type RT               | N/A  |
| N/A                                    | Flare Slope LT (%)    | 1.7                    | N/A | Flare Slope RT (%)          | 12.5 |
| N/A                                    | Flare Traversable LT? | Yes                    | N/A | Flare Traversable RT?       | No   |
| No                                     | Landing Length (in)   | N/A                    | Yes | DWS Provided?               | Yes  |
| No                                     | Landing Width (in)    | N/A                    | Yes | DWS Contrast?               | Yes  |
| No                                     | Landing Slope (%)     | N/A                    | Yes | DWS Length (in)             | 24.5 |
| No                                     | Landing X Slope (%)   | N/A                    | Yes | DWS Full Width?             | Yes  |
| N/A                                    | Landing Curb? (Y/N)   | No                     | Yes | DWS Offset (in)             | 2.0  |
| N/A                                    | Shared Landing?       | No                     |     |                             |      |
| Yes                                    | Gutter Ponding?       | No                     | Yes | Gutter Slope (%)            | 4.3  |
| Yes                                    | Gutter Lip Ht (in)    | 0.0                    | No  | Gutter X Slope (%)          | 2.9  |
| N/A                                    | Painted X Walk1?      | Yes                    | N/A | Painted X Walk2?            | No   |
|                                        | X Walk 1 Direction    | To S                   |     | X Walk 2 Direction          | To E |
| N/A                                    | X Walk 1 Width (in)   | 71.0                   | N/A | X Walk 2 Width (in)         | N/A  |
|                                        | X Walk 1 Slope (%)    | 1.4                    |     | X Walk 2 Slope (%)          | 3.9  |
|                                        | X Walk 1 X Slope (%)  | 1.9                    |     | X Walk 2 X Slope (%)        | 2.4  |
| Yes                                    | Ramp inside XWalk1?   | Yes                    | N/A | Ramp inside XWalk2?         | N/A  |
|                                        | Road Slope (%)        | 4.4                    | N/A | Clear Space?                | Yes  |
|                                        | Road X Slope (%)      | 1.0                    | N/A | Clear Space to XWalk (in)   | N/A  |
| Yes                                    | Any Obstructions?     | No                     | Yes | Storm Grate/Utility Hazard? | No   |
|                                        | Obstruction Type      |                        |     | Storm Grate/Utility Type    |      |
|                                        |                       | N/A                    |     |                             | N/A  |
|                                        |                       |                        | Yes | Surface Condition? (G/P)    | Good |