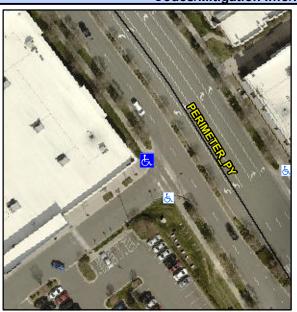

## **Access Compliance Report Public Rights-of-Way** (Curb Ramps)

Intersection ID: N/A Main Street: PERIMETER PY **Cross Street: N/A** Location: NW ADA ID: 786C222CD551 Ramp Type: PerpDiag Initial Pass/Fail: Pass **Overall Compliance: No** Severity Score: 10.25

## Field Measurements/Component Compliance

Street 1 Name Stop Condition-Street 2 Street 2 Name **PERIMETER PY** Stop Condition-Street 1

Possible Solutions: Remove & Replace Curb Ramp With Two New Directional Ramps or Equivalent. Remove & Replace Gutter.