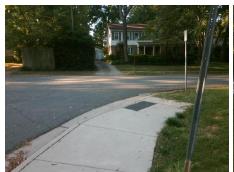

## Field Measurements/Component Compliance

Street 1 Name
Stop Condition-Street 1
Street 2 Name
Stop Condition-Street 2

OLD POST RD None MELBA DR StopSign Possible Solutions:

Remove & Replace Curb Ramp With
Two New Directional Ramps or
Equivalent.

Surveyor Notes:

RT RP < 5%

PROW/ADA:
R304.3.2, R304.5.3

one DR iign

Total Cost: \$ 3200.00

| Compliance Description |                      | Data | Compliance Description |                             | Data |
|------------------------|----------------------|------|------------------------|-----------------------------|------|
| N/A                    | Ramp Length LT (in)  | 27.0 | N/A                    | Ramp Length RT (in)         | 53.0 |
| Yes                    | Ramp Width LT (in)   | 73.0 | Yes                    | Ramp Width RT (in)          | 72.0 |
| No                     | Ramp Slope LT (%)    | 9.8  | Yes                    | Ramp Slope RT (%)           | 2.5  |
| No                     | Ramp XSlope LT (%)   | 2.1  | Yes                    | Ramp XSlope RT (%)          | 1.5  |
| N/A                    | Landing Length (in)  | N/A  | N/A                    | DWS Provided?               | N/A  |
| N/A                    | Landing Width (in)   | N/A  | N/A                    | DWS Contrast?               | N/A  |
| N/A                    | Landing Slope (%)    | N/A  | N/A                    | DWS Length (in)             | N/A  |
| N/A                    | Landing X Slope (%)  | N/A  | N/A                    | DWS Full Width?             | N/A  |
| N/A                    | Landing Curb? (Y/N)  | N/A  | N/A                    | DWS Offset (in)             | N/A  |
| N/A                    | Shared Landing?      | N/A  |                        |                             |      |
| N/A                    | Gutter Ponding?      | N/A  | N/A                    | Gutter Slope (%)            | N/A  |
| N/A                    | Gutter Lip Ht (in)   | N/A  | N/A                    | Gutter X Slope (%)          | N/A  |
| N/A                    | Painted X Walk1?     | No   | N/A                    | Painted X Walk2?            | No   |
|                        | X Walk 1 Direction   | To S |                        | X Walk 2 Direction          | To E |
| N/A                    | X Walk 1 Width (in)  | N/A  | N/A                    | X Walk 2 Width (in)         | N/A  |
|                        | X Walk 1 Slope (%)   | 5.1  |                        | X Walk 2 Slope (%)          | 1.7  |
|                        | X Walk 1 X Slope (%) | 0.3  |                        | X Walk 2 X Slope (%)        | 5.1  |
| N/A                    | Ramp inside XWalk1?  | N/A  | N/A                    | Ramp inside XWalk2?         | N/A  |
|                        | Road Slope (%)       | 1.0  | N/A                    | Clear Space?                | N/A  |
|                        | Road X Slope (%)     | 6.5  | N/A                    | Clear Space to XWalk (in)   | N/A  |
| N/A                    | Any Obstructions?    | N/A  | N/A                    | Storm Grate/Utility Hazard? | N/A  |
|                        | Obstruction Type     |      |                        | Storm Grate/Utility Type    |      |
|                        |                      | N/A  |                        |                             | N/A  |
|                        |                      |      | Yes                    | Surface Condition? (G/P)    | Good |
|                        |                      |      | N/A                    | Curb Slope (%)              | 1.8  |
| 61.00                  | 7                    |      |                        |                             |      |