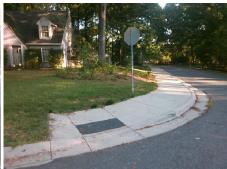

## Field Measurements/Component Compliance

Street 1 Name
Stop Condition-Street 1
Street 2 Name
Stop Condition-Street 2

OLD POST RD None MELBA DR StopSign Possible Solutions:

Remove & Replace Curb Ramp With
Two New Directional Ramps or
Equivalent.

Surveyor Notes:

RT RP < 5%

PROW/ADA:
R304.3.2, R304.5.3

one DR iign

Total Cost: \$ 3200.00

| Compliance Description |                      | Data | Compliance Description |                             | Data |
|------------------------|----------------------|------|------------------------|-----------------------------|------|
| N/A                    | Ramp Length LT (in)  | 27.0 | N/A                    | Ramp Length RT (in)         | 53.0 |
| Yes                    | Ramp Width LT (in)   | 73.0 | Yes                    | Ramp Width RT (in)          | 72.0 |
| No                     | Ramp Slope LT (%)    | 9.8  | Yes                    | Ramp Slope RT (%)           | 2.5  |
| No                     | Ramp XSlope LT (%)   | 2.1  | Yes                    | Ramp XSlope RT (%)          | 1.5  |
| N/A                    | Landing Length (in)  | N/A  | N/A                    | DWS Provided?               | N/A  |
| N/A                    | Landing Width (in)   | N/A  | N/A                    | DWS Contrast?               | N/A  |
| N/A                    | Landing Slope (%)    | N/A  | N/A                    | DWS Length (in)             | N/A  |
| N/A                    | Landing X Slope (%)  | N/A  | N/A                    | DWS Full Width?             | N/A  |
| N/A                    | Landing Curb? (Y/N)  | N/A  | N/A                    | DWS Offset (in)             | N/A  |
| N/A                    | Shared Landing?      | N/A  |                        |                             |      |
| N/A                    | Gutter Ponding?      | N/A  | N/A                    | Gutter Slope (%)            | N/A  |
| N/A                    | Gutter Lip Ht (in)   | N/A  | N/A                    | Gutter X Slope (%)          | N/A  |
| N/A                    | Painted X Walk1?     | No   | N/A                    | Painted X Walk2?            | No   |
|                        | X Walk 1 Direction   | To S |                        | X Walk 2 Direction          | To E |
| N/A                    | X Walk 1 Width (in)  | N/A  | N/A                    | X Walk 2 Width (in)         | N/A  |
|                        | X Walk 1 Slope (%)   | 5.1  |                        | X Walk 2 Slope (%)          | 1.7  |
|                        | X Walk 1 X Slope (%) | 0.3  |                        | X Walk 2 X Slope (%)        | 5.1  |
| N/A                    | Ramp inside XWalk1?  | N/A  | N/A                    | Ramp inside XWalk2?         | N/A  |
|                        | Road Slope (%)       | 1.0  | N/A                    | Clear Space?                | N/A  |
|                        | Road X Slope (%)     | 6.5  | N/A                    | Clear Space to XWalk (in)   | N/A  |
| N/A                    | Any Obstructions?    | N/A  | N/A                    | Storm Grate/Utility Hazard? | N/A  |
|                        | Obstruction Type     |      |                        | Storm Grate/Utility Type    |      |
|                        |                      | N/A  |                        |                             | N/A  |
|                        |                      |      | Yes                    | Surface Condition? (G/P)    | Good |
|                        |                      |      | N/A                    | Curb Slope (%)              | 1.8  |
| 61.00                  | 7                    |      |                        |                             |      |