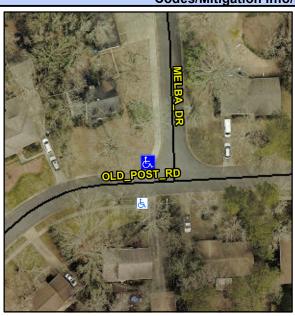

## Access Compliance Report Public Rights-of-Way (Curb Ramps)

Intersection ID: 17707Main Street:MELBA\_DRCross Street:OLD\_POST\_RDLocation:NWADA ID: 786C7E1FEDB7Ramp Type:ParaDiagInitial Pass/Fail:FailOverall Compliance:NoSeverity Score:13.75

## Field Measurements/Component Compliance

Street 1 Name
Stop Condition-Street 1
Street 2 Name
Stop Condition-Street 2

OLD POST RD None MELBA DR StopSign Possible Solutions:

Remove & Replace Curb Ramp With
Two New Directional Ramps or
Equivalent.