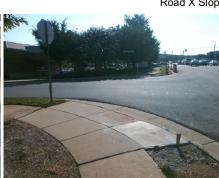

## Field Measurements/Component Compliance

Data Compliance Description

Street 1 Name None **GOLF LINKS DR** Stop Condition-Street 1 Street 2 Name StopSign Stop Condition-Street 2 **GOLF LINKS DR N** 

Possible Solutions: Remove & Replace Curb Ramp With Two New Directional Ramps or Equivalent. Surveyor Notes: N/A PROW/ADA: Not Found, R304.5.1, R304.5.3

3200.00

|     |                       |      |     | •                         |      |
|-----|-----------------------|------|-----|---------------------------|------|
| N/A | Ramp Length LT (in)   | 36.0 | N/A | Ramp Length RT (in)       | 56.0 |
| Yes | Ramp Width LT (in)    | 48.0 | Yes | Ramp Width RT (in)        | 48.0 |
| Yes | Ramp Slope LT (%)     | 6.3  | Yes | Ramp Slope RT (%)         | 6.5  |
| Yes | Ramp XSlope LT (%)    | 0.5  | Yes | Ramp XSlope RT (%)        | 0.7  |
| N/A | Ramp Length (in)      | 47.0 | Yes | Ramp Slope (%)            | 7.9  |
| No  | Ramp Width (in)       | 43.0 | No  | Ramp XSlope (%)           | 5.2  |
| N/A | Flare Type LT         | N/A  | N/A | Flare Type RT             | N/A  |
| N/A | Flare Slope LT (%)    | N/A  | N/A | Flare Slope RT (%)        | N/A  |
| N/A | Flare Traversable LT? | N/A  | N/A | Flare Traversable RT?     | N/A  |
| N/A | Landing Length (in)   | N/A  | N/A | DWS Provided?             | N/A  |
| N/A | Landing Width (in)    | N/A  | N/A | DWS Contrast?             | N/A  |
| N/A | Landing Slope (%)     | N/A  | N/A | DWS Length (in)           | N/A  |
| N/A | Landing X Slope (%)   | N/A  | N/A | DWS Full Width?           | N/A  |
| N/A | Landing Curb? (Y/N)   | N/A  | N/A | DWS Offset (in)           | N/A  |
| N/A | Shared Landing?       | N/A  |     |                           |      |
| N/A | Gutter Ponding?       | N/A  | N/A | Gutter Slope (%)          | N/A  |
| N/A | Gutter Lip Ht (in)    | N/A  | N/A | Gutter X Slope (%)        | N/A  |
| N/A | Painted X Walk1?      | No   | N/A | Painted X Walk2?          | No   |
|     | X Walk 1 Direction    | To S |     | X Walk 2 Direction        | To E |
|     | X Walk 1 Width (in)   | N/A  |     | X Walk 2 Width (in)       | N/A  |
|     | X Walk 1 Slope (%)    | 0.8  |     | X Walk 2 Slope (%)        | 5.4  |
|     | X Walk 1 X Slope (%)  | 6.2  |     | X Walk 2 X Slope (%)      | 2.9  |
| N/A | Ramp inside XWalk1?   | N/A  | N/A | Ramp inside XWalk2?       | N/A  |
|     | Road Slope (%)        | 4.8  |     | Clear Space?              | N/A  |
|     | Road X Slope (%)      | 5.5  | N/A | Clear Space to XWalk (in) | N/A  |
| 1   |                       |      | N/A | Any Obstruction?          | N/A  |
|     |                       |      |     | Obstruction Type          |      |
|     | En I                  |      |     |                           | N/A  |
|     |                       |      |     |                           |      |