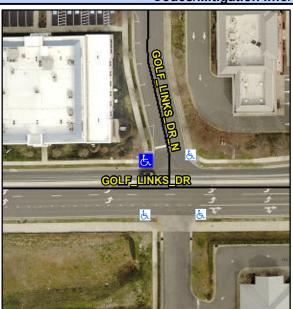

## **Access Compliance Report Public Rights-of-Way** (Curb Ramps)

Data

N/A

N/A

Good

17.3

Intersection ID: 51751 Main Street: GOLF\_LINKS\_DR Cross Street: GOLF LINKS DR N Location: NW ADA ID: 786CDFF279EB Ramp Type: Combination1Diag Initial Pass/Fail: Fail **Overall Compliance: No Severity Score:** 

## Field Measurements/Component Compliance

Data Compliance Description

Street 1 Name None **GOLF LINKS DR** Stop Condition-Street 1 Street 2 Name StopSign Stop Condition-Street 2 **GOLF LINKS DR N** 

Possible Solutions: Remove & Replace Curb Ramp With Two New Directional Ramps or Equivalent. Surveyor Notes: N/A PROW/ADA: Not Found, R304.5.1, R304.5.3