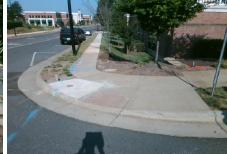

## Field Measurements/Component Compliance

Data Compliance Description

Street 1 Name None **GOLF LINKS DR** Stop Condition-Street 1 Street 2 Name StopSign Stop Condition-Street 2 **GOLF LINKS DR N** 

Possible Solutions: Remove & Replace Curb Ramp With Two New Directional Ramps or Equivalent. Surveyor Notes: N/A PROW/ADA: Not Found, R304.5.1, R304.5.3

3200.00

|     |                       |      |     | •                         |      |
|-----|-----------------------|------|-----|---------------------------|------|
| N/A | Ramp Length LT (in)   | 36.0 | N/A | Ramp Length RT (in)       | 56.0 |
| Yes | Ramp Width LT (in)    | 48.0 | Yes | Ramp Width RT (in)        | 48.0 |
| Yes | Ramp Slope LT (%)     | 6.3  | Yes | Ramp Slope RT (%)         | 6.5  |
| Yes | Ramp XSlope LT (%)    | 0.5  | Yes | Ramp XSlope RT (%)        | 0.7  |
| N/A | Ramp Length (in)      | 47.0 | Yes | Ramp Slope (%)            | 7.9  |
| No  | Ramp Width (in)       | 43.0 | No  | Ramp XSlope (%)           | 5.2  |
| N/A | Flare Type LT         | N/A  | N/A | Flare Type RT             | N/A  |
| N/A | Flare Slope LT (%)    | N/A  | N/A | Flare Slope RT (%)        | N/A  |
| N/A | Flare Traversable LT? | N/A  | N/A | Flare Traversable RT?     | N/A  |
| N/A | Landing Length (in)   | N/A  | N/A | DWS Provided?             | N/A  |
| N/A | Landing Width (in)    | N/A  | N/A | DWS Contrast?             | N/A  |
| N/A | Landing Slope (%)     | N/A  | N/A | DWS Length (in)           | N/A  |
| N/A | Landing X Slope (%)   | N/A  | N/A | DWS Full Width?           | N/A  |
| N/A | Landing Curb? (Y/N)   | N/A  | N/A | DWS Offset (in)           | N/A  |
| N/A | Shared Landing?       | N/A  |     |                           |      |
| N/A | Gutter Ponding?       | N/A  | N/A | Gutter Slope (%)          | N/A  |
| N/A | Gutter Lip Ht (in)    | N/A  | N/A | Gutter X Slope (%)        | N/A  |
| N/A | Painted X Walk1?      | No   | N/A | Painted X Walk2?          | No   |
|     | X Walk 1 Direction    | To S |     | X Walk 2 Direction        | To E |
|     | X Walk 1 Width (in)   | N/A  |     | X Walk 2 Width (in)       | N/A  |
|     | X Walk 1 Slope (%)    | 0.8  |     | X Walk 2 Slope (%)        | 5.4  |
|     | X Walk 1 X Slope (%)  | 6.2  |     | X Walk 2 X Slope (%)      | 2.9  |
| N/A | Ramp inside XWalk1?   | N/A  | N/A | Ramp inside XWalk2?       | N/A  |
|     | Road Slope (%)        | 4.8  |     | Clear Space?              | N/A  |
|     | Road X Slope (%)      | 5.5  | N/A | Clear Space to XWalk (in) | N/A  |
| 1   |                       |      | N/A | Any Obstruction?          | N/A  |
|     |                       |      |     | Obstruction Type          |      |
|     | En I                  |      |     |                           | N/A  |
|     |                       |      |     |                           |      |