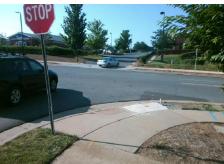

## Field Measurements/Component Compliance

Data Compliance Description

Street 1 Name None **GOLF LINKS DR** Stop Condition-Street 1 Street 2 Name StopSign Stop Condition-Street 2 **GOLF LINKS DR N** 

Possible Solutions: Remove & Replace Curb Ramp With Two New Directional Ramps or Equivalent. Surveyor Notes: N/A PROW/ADA: Not Found, R304.5.1, R304.5.3

3200.00

|     |                       |      |     | •                         |      |
|-----|-----------------------|------|-----|---------------------------|------|
| N/A | Ramp Length LT (in)   | 36.0 | N/A | Ramp Length RT (in)       | 56.0 |
| Yes | Ramp Width LT (in)    | 48.0 | Yes | Ramp Width RT (in)        | 48.0 |
| Yes | Ramp Slope LT (%)     | 6.3  | Yes | Ramp Slope RT (%)         | 6.5  |
| Yes | Ramp XSlope LT (%)    | 0.5  | Yes | Ramp XSlope RT (%)        | 0.7  |
| N/A | Ramp Length (in)      | 47.0 | Yes | Ramp Slope (%)            | 7.9  |
| No  | Ramp Width (in)       | 43.0 | No  | Ramp XSlope (%)           | 5.2  |
| N/A | Flare Type LT         | N/A  | N/A | Flare Type RT             | N/A  |
| N/A | Flare Slope LT (%)    | N/A  | N/A | Flare Slope RT (%)        | N/A  |
| N/A | Flare Traversable LT? | N/A  | N/A | Flare Traversable RT?     | N/A  |
| N/A | Landing Length (in)   | N/A  | N/A | DWS Provided?             | N/A  |
| N/A | Landing Width (in)    | N/A  | N/A | DWS Contrast?             | N/A  |
| N/A | Landing Slope (%)     | N/A  | N/A | DWS Length (in)           | N/A  |
| N/A | Landing X Slope (%)   | N/A  | N/A | DWS Full Width?           | N/A  |
| N/A | Landing Curb? (Y/N)   | N/A  | N/A | DWS Offset (in)           | N/A  |
| N/A | Shared Landing?       | N/A  |     |                           |      |
| N/A | Gutter Ponding?       | N/A  | N/A | Gutter Slope (%)          | N/A  |
| N/A | Gutter Lip Ht (in)    | N/A  | N/A | Gutter X Slope (%)        | N/A  |
| N/A | Painted X Walk1?      | No   | N/A | Painted X Walk2?          | No   |
|     | X Walk 1 Direction    | To S |     | X Walk 2 Direction        | To E |
|     | X Walk 1 Width (in)   | N/A  |     | X Walk 2 Width (in)       | N/A  |
|     | X Walk 1 Slope (%)    | 0.8  |     | X Walk 2 Slope (%)        | 5.4  |
|     | X Walk 1 X Slope (%)  | 6.2  |     | X Walk 2 X Slope (%)      | 2.9  |
| N/A | Ramp inside XWalk1?   | N/A  | N/A | Ramp inside XWalk2?       | N/A  |
|     | Road Slope (%)        | 4.8  |     | Clear Space?              | N/A  |
|     | Road X Slope (%)      | 5.5  | N/A | Clear Space to XWalk (in) | N/A  |
| 1   |                       |      | N/A | Any Obstruction?          | N/A  |
|     |                       |      |     | Obstruction Type          |      |
|     | En I                  |      |     |                           | N/A  |
|     |                       |      |     |                           |      |