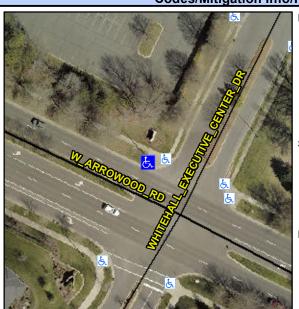

## Access Compliance Report Public Rights-of-Way (Curb Ramps)

Intersection ID: 19934Main Street: W\_ARROWOOD\_RDCross Street: WHITEHALL\_EXECUTIVE\_CENTER\_DRLocation:NWADA ID: 786F07F235D9Ramp Type: PerpInitial Pass/Fail: FailOverall Compliance: NoSeverity Score: 33.75