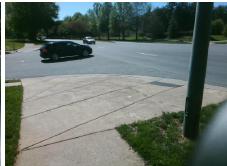

| Total Cost: |  | \$ | 1850.00 |
|-------------|--|----|---------|

| Field Measurements/Component Compliance |                       |       |      |        |                       |      |  |  |  |
|-----------------------------------------|-----------------------|-------|------|--------|-----------------------|------|--|--|--|
| Comp                                    | liance Description    | Data  | Comp | liance | Description           | Data |  |  |  |
| N/A                                     | Ramp Length (in)      | 48.0  | No   | Ramp   | Slope (%)             | 8.5  |  |  |  |
| No                                      | Ramp Width (in)       | 46.5  | No   | Ramp   | XSlope (%)            | 5.1  |  |  |  |
| N/A                                     | Flare Type LT         | N/A   | N/A  | Flare  | Type RT               | N/A  |  |  |  |
| N/A                                     | Flare Slope LT (%)    | N/A   | N/A  | Flare  | Slope RT (%)          | N/A  |  |  |  |
| N/A                                     | Flare Traversable LT? | N/A   | N/A  | Flare  | Traversable RT?       | N/A  |  |  |  |
| N/A                                     | Landing Length (in)   | N/A   | N/A  | DWS    | Provided?             | N/A  |  |  |  |
| N/A                                     | Landing Width (in)    | N/A   | N/A  | DWS    | Contrast?             | N/A  |  |  |  |
| N/A                                     | Landing Slope (%)     | N/A   | N/A  | DWS    | Length (in)           | N/A  |  |  |  |
| N/A                                     | Landing X Slope (%)   | N/A   | N/A  | DWS    | Full Width?           | N/A  |  |  |  |
| N/A                                     | Landing Curb? (Y/N)   | N/A   | N/A  | DWS    | Offset (in)           | N/A  |  |  |  |
| N/A                                     | Shared Landing?       | N/A   |      |        |                       |      |  |  |  |
| N/A                                     | Gutter Ponding?       | N/A   | N/A  | Gutte  | r Slope (%)           | N/A  |  |  |  |
| N/A                                     | Gutter Lip Ht (in)    | N/A   | N/A  | Gutte  | r X Slope (%)         | N/A  |  |  |  |
| N/A                                     | Painted X Walk1?      | No    | N/A  | Painte | ed X Walk2?           | N/A  |  |  |  |
|                                         | X Walk 1 Direction    | To SW |      | X Wa   | lk 2 Direction        | N/A  |  |  |  |
| N/A                                     | X Walk 1 Width (in)   | N/A   | N/A  | X Wa   | lk 2 Width (in)       | N/A  |  |  |  |
|                                         | X Walk 1 Slope (%)    | 3.4   |      | X Wa   | lk 2 Slope (%)        | N/A  |  |  |  |
|                                         | X Walk 1 X Slope (%)  | 0.4   |      | X Wa   | lk 2 X Slope (%)      | N/A  |  |  |  |
| N/A                                     | Ramp inside XWalk1?   | N/A   | N/A  | Ramp   | inside XWalk2?        | N/A  |  |  |  |
|                                         | Road Slope (%)        | N/A   | N/A  | Clear  | Space?                | N/A  |  |  |  |
|                                         | Road X Slope (%)      | N/A   | N/A  | Clear  | Space to XWalk (in)   | N/A  |  |  |  |
| N/A                                     | Any Obstructions?     | N/A   | N/A  | Storm  | Grate/Utility Hazard? | N/A  |  |  |  |
|                                         | Obstruction Type      |       |      | Storm  | Grate/Utility Type    |      |  |  |  |
|                                         |                       | N/A   |      |        |                       | N/A  |  |  |  |
|                                         |                       |       | Yes  | Surfa  | ce Condition? (G/P)   | Good |  |  |  |
|                                         |                       |       |      |        |                       |      |  |  |  |