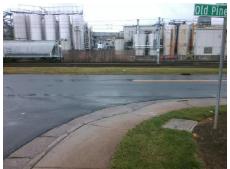

## **Access Compliance Report Public Rights-of-Way** (Curb Ramps)

Intersection ID: 18346 Main Street: OLD PINEVILLE RD **Cross Street: MINUET LN** Location: SW **ADA ID: 78711A6AF0FD** Ramp Type: PerpDiag Initial Pass/Fail: Fail **Overall Compliance: No Severity Score:** 25

Possible Solutions: Remove & Replace Curb Ramp With Two New Directional Ramps or Equivalent. Surveyor Notes: N/A PROW/ADA: R304.2.2

Total Cost: 3200.00

| Field Measurements/Component Compliance |                       |      |      |                             |      |
|-----------------------------------------|-----------------------|------|------|-----------------------------|------|
| Compliance Description                  |                       | Data | Comp | liance Description          | Data |
| N/A                                     | Ramp Length (in)      | 52.0 | No   | Ramp Slope (%)              | 12.5 |
| Yes                                     | Ramp Width (in)       | 48.0 | Yes  | Ramp XSlope (%)             | 1.5  |
| N/A                                     | Flare Type LT         | N/A  | N/A  | Flare Type RT               | N/A  |
| N/A                                     | Flare Slope LT (%)    | N/A  | N/A  | Flare Slope RT (%)          | N/A  |
| N/A                                     | Flare Traversable LT? | N/A  | N/A  | Flare Traversable RT?       | N/A  |
| N/A                                     | Landing Length (in)   | N/A  | N/A  | DWS Provided?               | N/A  |
| N/A                                     | Landing Width (in)    | N/A  | N/A  | DWS Contrast?               | N/A  |
| N/A                                     | Landing Slope (%)     | N/A  | N/A  | DWS Length (in)             | N/A  |
| N/A                                     | Landing X Slope (%)   | N/A  | N/A  | DWS Full Width?             | N/A  |
| N/A                                     | Landing Curb? (Y/N)   | N/A  | N/A  | DWS Offset (in)             | N/A  |
| N/A                                     | Shared Landing?       | N/A  |      |                             |      |
| N/A                                     | Gutter Ponding?       | N/A  | N/A  | Gutter Slope (%)            | N/A  |
| N/A                                     | Gutter Lip Ht (in)    | N/A  | N/A  | Gutter X Slope (%)          | N/A  |
| N/A                                     | Painted X Walk1?      | No   | N/A  | Painted X Walk2?            | No   |
|                                         | X Walk 1 Direction    | To E |      | X Walk 2 Direction          | To N |
| N/A                                     | X Walk 1 Width (in)   | N/A  | N/A  | X Walk 2 Width (in)         | N/A  |
|                                         | X Walk 1 Slope (%)    | 0.6  |      | X Walk 2 Slope (%)          | 1.9  |
|                                         | X Walk 1 X Slope (%)  | 3.2  |      | X Walk 2 X Slope (%)        | 0.3  |
| N/A                                     | Ramp inside XWalk1?   | N/A  | N/A  | Ramp inside XWalk2?         | N/A  |
|                                         | Road Slope (%)        | 2.7  | N/A  | Clear Space?                | N/A  |
|                                         | Road X Slope (%)      | 1.3  | N/A  | Clear Space to XWalk (in)   | N/A  |
| N/A                                     | Any Obstructions?     | N/A  | N/A  | Storm Grate/Utility Hazard? | N/A  |
|                                         | Obstruction Type      |      |      | Storm Grate/Utility Type    |      |
|                                         |                       | N/A  |      |                             | N/A  |
|                                         |                       |      | Yes  | Surface Condition? (G/P)    | Good |
| is/                                     |                       |      | -    |                             |      |