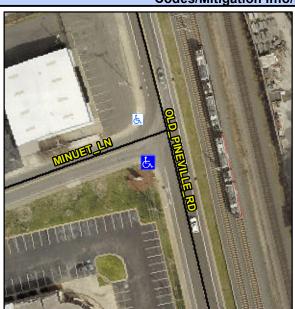

## **Access Compliance Report Public Rights-of-Way** (Curb Ramps)

Intersection ID: 18346 Main Street: OLD PINEVILLE RD **Cross Street: MINUET LN** Location: SW **ADA ID: 78711A6AF0FD** Ramp Type: PerpDiag Initial Pass/Fail: Fail **Overall Compliance: No Severity Score:** 25

**Codes/Mitigation Info/Possible Solution** 

None

Field Measurements/Component Compliance

**OLD PINEVILLE RD** Street 1 Name Stop Condition-Street 2 Street 2 Name MINUET LN Stop Condition-Street 1 StopSign