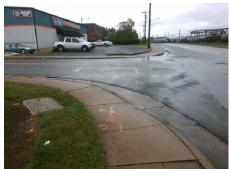

## **Access Compliance Report Public Rights-of-Way** (Curb Ramps)

Intersection ID: 18346 Main Street: OLD PINEVILLE RD **Cross Street: MINUET LN** Location: SW **ADA ID: 78711A6AF0FD** Ramp Type: PerpDiag Initial Pass/Fail: Fail **Overall Compliance: No Severity Score:** 25

Possible Solutions: Remove & Replace Curb Ramp With Two New Directional Ramps or Equivalent. Surveyor Notes: N/A PROW/ADA: R304.2.2

Total Cost: 3200.00

| Field Measurements/Component Compliance |                       |      |      |                             |      |
|-----------------------------------------|-----------------------|------|------|-----------------------------|------|
| Compliance Description                  |                       | Data | Comp | liance Description          | Data |
| N/A                                     | Ramp Length (in)      | 52.0 | No   | Ramp Slope (%)              | 12.5 |
| Yes                                     | Ramp Width (in)       | 48.0 | Yes  | Ramp XSlope (%)             | 1.5  |
| N/A                                     | Flare Type LT         | N/A  | N/A  | Flare Type RT               | N/A  |
| N/A                                     | Flare Slope LT (%)    | N/A  | N/A  | Flare Slope RT (%)          | N/A  |
| N/A                                     | Flare Traversable LT? | N/A  | N/A  | Flare Traversable RT?       | N/A  |
| N/A                                     | Landing Length (in)   | N/A  | N/A  | DWS Provided?               | N/A  |
| N/A                                     | Landing Width (in)    | N/A  | N/A  | DWS Contrast?               | N/A  |
| N/A                                     | Landing Slope (%)     | N/A  | N/A  | DWS Length (in)             | N/A  |
| N/A                                     | Landing X Slope (%)   | N/A  | N/A  | DWS Full Width?             | N/A  |
| N/A                                     | Landing Curb? (Y/N)   | N/A  | N/A  | DWS Offset (in)             | N/A  |
| N/A                                     | Shared Landing?       | N/A  |      |                             |      |
| N/A                                     | Gutter Ponding?       | N/A  | N/A  | Gutter Slope (%)            | N/A  |
| N/A                                     | Gutter Lip Ht (in)    | N/A  | N/A  | Gutter X Slope (%)          | N/A  |
| N/A                                     | Painted X Walk1?      | No   | N/A  | Painted X Walk2?            | No   |
|                                         | X Walk 1 Direction    | To E |      | X Walk 2 Direction          | To N |
| N/A                                     | X Walk 1 Width (in)   | N/A  | N/A  | X Walk 2 Width (in)         | N/A  |
|                                         | X Walk 1 Slope (%)    | 0.6  |      | X Walk 2 Slope (%)          | 1.9  |
|                                         | X Walk 1 X Slope (%)  | 3.2  |      | X Walk 2 X Slope (%)        | 0.3  |
| N/A                                     | Ramp inside XWalk1?   | N/A  | N/A  | Ramp inside XWalk2?         | N/A  |
|                                         | Road Slope (%)        | 2.7  | N/A  | Clear Space?                | N/A  |
|                                         | Road X Slope (%)      | 1.3  | N/A  | Clear Space to XWalk (in)   | N/A  |
| N/A                                     | Any Obstructions?     | N/A  | N/A  | Storm Grate/Utility Hazard? | N/A  |
|                                         | Obstruction Type      |      |      | Storm Grate/Utility Type    |      |
|                                         |                       | N/A  |      |                             | N/A  |
|                                         |                       |      | Yes  | Surface Condition? (G/P)    | Good |
| is/                                     |                       |      | -    |                             |      |