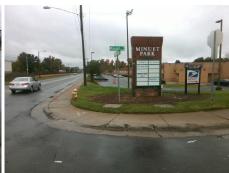

## **Access Compliance Report Public Rights-of-Way** (Curb Ramps)

Intersection ID: 18346 Main Street: OLD PINEVILLE RD **Cross Street: MINUET LN** Location: SW **ADA ID: 78711A6AF0FD** Ramp Type: PerpDiag Initial Pass/Fail: Fail **Overall Compliance: No Severity Score:** 25

**Codes/Mitigation Info/Possible Solution** 

None

Field Measurements/Component Compliance

**OLD PINEVILLE RD** Street 1 Name Stop Condition-Street 2 Street 2 Name MINUET LN Stop Condition-Street 1 StopSign