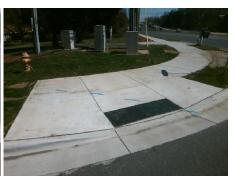

Remove & Replace Curb Ramp With Two New Directional Ramps or Equivalent.

Surveyor Notes:

N/A

PROW/ADA:

Not Found, R305.2

Total Cost: \$ 3200.00

|     | Field Weasu            | rements/C | ompo | nent Compliance             |       |
|-----|------------------------|-----------|------|-----------------------------|-------|
| Com | Compliance Description |           | Comp | liance Description          | Data  |
| N/A | Ramp Length (in)       | 66.0      | Yes  | Ramp Slope (%)              | 5.6   |
| Yes | Ramp Width (in)        | 69.0      | Yes  | Ramp XSlope (%)             | 1.2   |
| N/A | Flare Type LT          | Sloped    | N/A  | Flare Type RT               | N/A   |
| N/A | Flare Slope LT (%)     | 6.7       | Yes  | Flare Slope RT (%)          | 5.0   |
| N/A | Flare Traversable LT?  | Yes       | N/A  | Flare Traversable RT?       | Yes   |
| Yes | Landing Length (in)    | 70.3      | Yes  | DWS Provided?               | Yes   |
| Yes | Landing Width (in)     | 62.5      | Yes  | DWS Contrast?               | Yes   |
| Yes | Landing Slope (%)      | 2.0       | Yes  | DWS Length (in)             | 24.0  |
| Yes | Landing X Slope (%)    | 0.1       | Yes  | DWS Full Width?             | Yes   |
| N/A | Landing Curb? (Y/N)    | No        | No   | DWS Offset (in)             | 3.0   |
| N/A | Shared Landing?        | No        |      |                             |       |
| Yes | Gutter Ponding?        | No        | Yes  | Gutter Slope (%)            | 0.2   |
| Yes | Gutter Lip Ht (in)     | 0.0       | Yes  | Gutter X Slope (%)          | 1.3   |
| N/A | Painted X Walk1?       | No        | N/A  | Painted X Walk2?            | No    |
|     | X Walk 1 Direction     | To SW     |      | X Walk 2 Direction          | To SE |
| N/A | X Walk 1 Width (in)    | N/A       | N/A  | X Walk 2 Width (in)         | N/A   |
|     | X Walk 1 Slope (%)     | 4.6       |      | X Walk 2 Slope (%)          | 4.5   |
|     | X Walk 1 X Slope (%)   | 0.6       |      | X Walk 2 X Slope (%)        | 5.6   |
| N/A | Ramp inside XWalk1?    | N/A       | N/A  | Ramp inside XWalk2?         | N/A   |
|     | Road Slope (%)         | 1.5       | N/A  | Clear Space?                | Yes   |
|     | Road X Slope (%)       | 5.6       | N/A  | Clear Space to XWalk (in)   | N/A   |
| Yes | Any Obstructions?      | No        | Yes  | Storm Grate/Utility Hazard? | No    |
|     | Obstruction Type       |           |      | Storm Grate/Utility Type    |       |
|     |                        | N/A       |      |                             | N/A   |
|     |                        |           | Yes  | Surface Condition? (G/P)    | Good  |