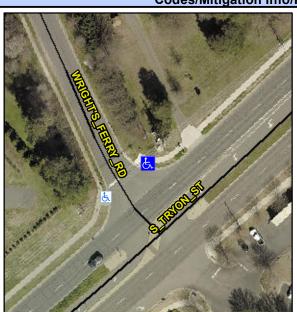

## Access Compliance Report Public Rights-of-Way (Curb Ramps)

Intersection ID: 24760 Main Street: S\_TRYON\_ST Cross Street: WRIGHT'S\_FERRY\_RD Location: N

ADA ID: 7871B9EEDAA2 Ramp Type: PerpDiag Initial Pass/Fail: Pass Overall Compliance: No Severity Score: 0

Codes/Mitigation Info/Possible Solution

Field Measurements/Component Compliance

Street 1 Name
Stop Condition-Street 2
Street 2 Name
Stop Condition-Street 1

WRIGHTS FERRY RD StopSign S TRYON ST None Possible Solutions: