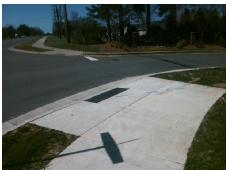

Remove & Replace Curb Ramp With Two New Directional Ramps or Equivalent.

Surveyor Notes:

N/A

PROW/ADA:

Not Found, R305.2

Total Cost: \$ 3200.00

|     | Field Weasu            | rements/C | ompo | nent Compliance             |       |
|-----|------------------------|-----------|------|-----------------------------|-------|
| Com | Compliance Description |           | Comp | liance Description          | Data  |
| N/A | Ramp Length (in)       | 66.0      | Yes  | Ramp Slope (%)              | 5.6   |
| Yes | Ramp Width (in)        | 69.0      | Yes  | Ramp XSlope (%)             | 1.2   |
| N/A | Flare Type LT          | Sloped    | N/A  | Flare Type RT               | N/A   |
| N/A | Flare Slope LT (%)     | 6.7       | Yes  | Flare Slope RT (%)          | 5.0   |
| N/A | Flare Traversable LT?  | Yes       | N/A  | Flare Traversable RT?       | Yes   |
| Yes | Landing Length (in)    | 70.3      | Yes  | DWS Provided?               | Yes   |
| Yes | Landing Width (in)     | 62.5      | Yes  | DWS Contrast?               | Yes   |
| Yes | Landing Slope (%)      | 2.0       | Yes  | DWS Length (in)             | 24.0  |
| Yes | Landing X Slope (%)    | 0.1       | Yes  | DWS Full Width?             | Yes   |
| N/A | Landing Curb? (Y/N)    | No        | No   | DWS Offset (in)             | 3.0   |
| N/A | Shared Landing?        | No        |      |                             |       |
| Yes | Gutter Ponding?        | No        | Yes  | Gutter Slope (%)            | 0.2   |
| Yes | Gutter Lip Ht (in)     | 0.0       | Yes  | Gutter X Slope (%)          | 1.3   |
| N/A | Painted X Walk1?       | No        | N/A  | Painted X Walk2?            | No    |
|     | X Walk 1 Direction     | To SW     |      | X Walk 2 Direction          | To SE |
| N/A | X Walk 1 Width (in)    | N/A       | N/A  | X Walk 2 Width (in)         | N/A   |
|     | X Walk 1 Slope (%)     | 4.6       |      | X Walk 2 Slope (%)          | 4.5   |
|     | X Walk 1 X Slope (%)   | 0.6       |      | X Walk 2 X Slope (%)        | 5.6   |
| N/A | Ramp inside XWalk1?    | N/A       | N/A  | Ramp inside XWalk2?         | N/A   |
|     | Road Slope (%)         | 1.5       | N/A  | Clear Space?                | Yes   |
|     | Road X Slope (%)       | 5.6       | N/A  | Clear Space to XWalk (in)   | N/A   |
| Yes | Any Obstructions?      | No        | Yes  | Storm Grate/Utility Hazard? | No    |
|     | Obstruction Type       |           |      | Storm Grate/Utility Type    |       |
|     |                        | N/A       |      |                             | N/A   |
|     |                        |           | Yes  | Surface Condition? (G/P)    | Good  |