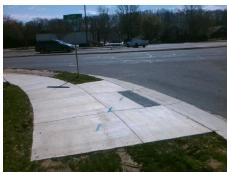

Remove & Replace Curb Ramp With Two New Directional Ramps or Equivalent.

Surveyor Notes:

N/A

PROW/ADA:

Not Found, R305.2

Total Cost: \$ 3200.00

|     | Field Weasu            | rements/C | ompo | nent Compliance             |       |
|-----|------------------------|-----------|------|-----------------------------|-------|
| Com | Compliance Description |           | Comp | liance Description          | Data  |
| N/A | Ramp Length (in)       | 66.0      | Yes  | Ramp Slope (%)              | 5.6   |
| Yes | Ramp Width (in)        | 69.0      | Yes  | Ramp XSlope (%)             | 1.2   |
| N/A | Flare Type LT          | Sloped    | N/A  | Flare Type RT               | N/A   |
| N/A | Flare Slope LT (%)     | 6.7       | Yes  | Flare Slope RT (%)          | 5.0   |
| N/A | Flare Traversable LT?  | Yes       | N/A  | Flare Traversable RT?       | Yes   |
| Yes | Landing Length (in)    | 70.3      | Yes  | DWS Provided?               | Yes   |
| Yes | Landing Width (in)     | 62.5      | Yes  | DWS Contrast?               | Yes   |
| Yes | Landing Slope (%)      | 2.0       | Yes  | DWS Length (in)             | 24.0  |
| Yes | Landing X Slope (%)    | 0.1       | Yes  | DWS Full Width?             | Yes   |
| N/A | Landing Curb? (Y/N)    | No        | No   | DWS Offset (in)             | 3.0   |
| N/A | Shared Landing?        | No        |      |                             |       |
| Yes | Gutter Ponding?        | No        | Yes  | Gutter Slope (%)            | 0.2   |
| Yes | Gutter Lip Ht (in)     | 0.0       | Yes  | Gutter X Slope (%)          | 1.3   |
| N/A | Painted X Walk1?       | No        | N/A  | Painted X Walk2?            | No    |
|     | X Walk 1 Direction     | To SW     |      | X Walk 2 Direction          | To SE |
| N/A | X Walk 1 Width (in)    | N/A       | N/A  | X Walk 2 Width (in)         | N/A   |
|     | X Walk 1 Slope (%)     | 4.6       |      | X Walk 2 Slope (%)          | 4.5   |
|     | X Walk 1 X Slope (%)   | 0.6       |      | X Walk 2 X Slope (%)        | 5.6   |
| N/A | Ramp inside XWalk1?    | N/A       | N/A  | Ramp inside XWalk2?         | N/A   |
|     | Road Slope (%)         | 1.5       | N/A  | Clear Space?                | Yes   |
|     | Road X Slope (%)       | 5.6       | N/A  | Clear Space to XWalk (in)   | N/A   |
| Yes | Any Obstructions?      | No        | Yes  | Storm Grate/Utility Hazard? | No    |
|     | Obstruction Type       |           |      | Storm Grate/Utility Type    |       |
|     |                        | N/A       |      |                             | N/A   |
|     |                        |           | Yes  | Surface Condition? (G/P)    | Good  |