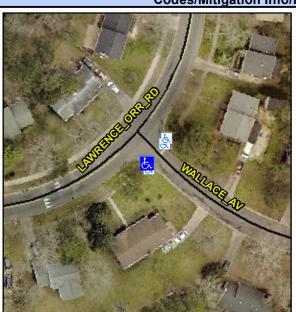

## Access Compliance Report Public Rights-of-Way (Curb Ramps)

Intersection ID: 14318Main Street: LAWRENCE\_ORR\_RDCross Street: WALLACE\_AVLocation:SADA ID: 787AA21C380FRamp Type: PerpInitial Pass/Fail: FailOverall Compliance: NoSeverity Score:8.75

Codes/Mitigation Info/Possible Solution Field Measurements/Component Compliance

Street 1 Name
WALLACE AV
Stop Condition-Street 2
StopSign
Street 2 Name
N/A
Stop Condition-Street 1
N/A

Possible Solutions: