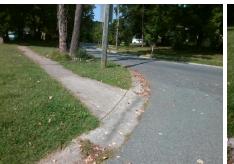

Remove & Replace Entire Ramp.

No
N/A

Surveyor Notes:
N/A

N/A

PROW/ADA:
Not Found, R304.5.1

Total Cost:

1850.00

| Field Measurements/Component Compliance |                       |       |                        |                             |      |
|-----------------------------------------|-----------------------|-------|------------------------|-----------------------------|------|
| Compliance Description                  |                       | Data  | Compliance Description |                             | Data |
| N/A                                     | Ramp Length (in)      | 90.0  | Yes                    | Ramp Slope (%)              | 5.2  |
| No                                      | Ramp Width (in)       | 42.0  | Yes                    | Ramp XSlope (%)             | 1.6  |
| N/A                                     | Flare Type LT         | N/A   | N/A                    | Flare Type RT               | N/A  |
| N/A                                     | Flare Slope LT (%)    | N/A   | N/A                    | Flare Slope RT (%)          | N/A  |
| N/A                                     | Flare Traversable LT? | N/A   | N/A                    | Flare Traversable RT?       | N/A  |
| N/A                                     | Landing Length (in)   | N/A   | N/A                    | DWS Provided?               | N/A  |
| N/A                                     | Landing Width (in)    | N/A   | N/A                    | DWS Contrast?               | N/A  |
| N/A                                     | Landing Slope (%)     | N/A   | N/A                    | DWS Length (in)             | N/A  |
| N/A                                     | Landing X Slope (%)   | N/A   | N/A                    | DWS Full Width?             | N/A  |
| N/A                                     | Landing Curb? (Y/N)   | N/A   | N/A                    | DWS Offset (in)             | N/A  |
| N/A                                     | Shared Landing?       | N/A   |                        |                             |      |
| N/A                                     | Gutter Ponding?       | N/A   | N/A                    | Gutter Slope (%)            | N/A  |
| N/A                                     | Gutter Lip Ht (in)    | 2.0   | N/A                    | Gutter X Slope (%)          | N/A  |
| N/A                                     | Painted X Walk1?      | No    | N/A                    | Painted X Walk2?            | N/A  |
|                                         | X Walk 1 Direction    | To NE |                        | X Walk 2 Direction          | N/A  |
| N/A                                     | X Walk 1 Width (in)   | N/A   | N/A                    | X Walk 2 Width (in)         | N/A  |
|                                         | X Walk 1 Slope (%)    | 3.9   |                        | X Walk 2 Slope (%)          | N/A  |
|                                         | X Walk 1 X Slope (%)  | 6.8   |                        | X Walk 2 X Slope (%)        | N/A  |
| N/A                                     | Ramp inside XWalk1?   | N/A   | N/A                    | Ramp inside XWalk2?         | N/A  |
|                                         | Road Slope (%)        | N/A   | N/A                    | Clear Space?                | N/A  |
|                                         | Road X Slope (%)      | N/A   | N/A                    | Clear Space to XWalk (in)   | N/A  |
| N/A                                     | Any Obstructions?     | N/A   | N/A                    | Storm Grate/Utility Hazard? | N/A  |
|                                         | Obstruction Type      |       |                        | Storm Grate/Utility Type    |      |
|                                         |                       | N/A   |                        |                             | N/A  |
|                                         |                       |       | Yes                    | Surface Condition? (G/P)    | Good |