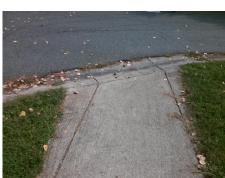

Remove & Replace Entire Ramp.

No
N/A

Surveyor Notes:
N/A

N/A

PROW/ADA:
Not Found, R304.5.1

Total Cost:

1850.00

| Field Measurements/Component Compliance |                       |       |                        |                             |      |
|-----------------------------------------|-----------------------|-------|------------------------|-----------------------------|------|
| Compliance Description                  |                       | Data  | Compliance Description |                             | Data |
| N/A                                     | Ramp Length (in)      | 90.0  | Yes                    | Ramp Slope (%)              | 5.2  |
| No                                      | Ramp Width (in)       | 42.0  | Yes                    | Ramp XSlope (%)             | 1.6  |
| N/A                                     | Flare Type LT         | N/A   | N/A                    | Flare Type RT               | N/A  |
| N/A                                     | Flare Slope LT (%)    | N/A   | N/A                    | Flare Slope RT (%)          | N/A  |
| N/A                                     | Flare Traversable LT? | N/A   | N/A                    | Flare Traversable RT?       | N/A  |
| N/A                                     | Landing Length (in)   | N/A   | N/A                    | DWS Provided?               | N/A  |
| N/A                                     | Landing Width (in)    | N/A   | N/A                    | DWS Contrast?               | N/A  |
| N/A                                     | Landing Slope (%)     | N/A   | N/A                    | DWS Length (in)             | N/A  |
| N/A                                     | Landing X Slope (%)   | N/A   | N/A                    | DWS Full Width?             | N/A  |
| N/A                                     | Landing Curb? (Y/N)   | N/A   | N/A                    | DWS Offset (in)             | N/A  |
| N/A                                     | Shared Landing?       | N/A   |                        |                             |      |
| N/A                                     | Gutter Ponding?       | N/A   | N/A                    | Gutter Slope (%)            | N/A  |
| N/A                                     | Gutter Lip Ht (in)    | 2.0   | N/A                    | Gutter X Slope (%)          | N/A  |
| N/A                                     | Painted X Walk1?      | No    | N/A                    | Painted X Walk2?            | N/A  |
|                                         | X Walk 1 Direction    | To NE |                        | X Walk 2 Direction          | N/A  |
| N/A                                     | X Walk 1 Width (in)   | N/A   | N/A                    | X Walk 2 Width (in)         | N/A  |
|                                         | X Walk 1 Slope (%)    | 3.9   |                        | X Walk 2 Slope (%)          | N/A  |
|                                         | X Walk 1 X Slope (%)  | 6.8   |                        | X Walk 2 X Slope (%)        | N/A  |
| N/A                                     | Ramp inside XWalk1?   | N/A   | N/A                    | Ramp inside XWalk2?         | N/A  |
|                                         | Road Slope (%)        | N/A   | N/A                    | Clear Space?                | N/A  |
|                                         | Road X Slope (%)      | N/A   | N/A                    | Clear Space to XWalk (in)   | N/A  |
| N/A                                     | Any Obstructions?     | N/A   | N/A                    | Storm Grate/Utility Hazard? | N/A  |
|                                         | Obstruction Type      |       |                        | Storm Grate/Utility Type    |      |
|                                         |                       | N/A   |                        |                             | N/A  |
|                                         |                       |       | Yes                    | Surface Condition? (G/P)    | Good |