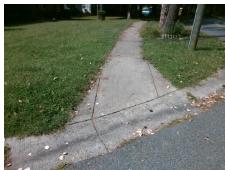

Remove & Replace Entire Ramp.

No
N/A

Surveyor Notes:
N/A

N/A

PROW/ADA:
Not Found, R304.5.1

Total Cost:

1850.00

| Field Measurements/Component Compliance |                       |       |                        |                             |      |
|-----------------------------------------|-----------------------|-------|------------------------|-----------------------------|------|
| Compliance Description                  |                       | Data  | Compliance Description |                             | Data |
| N/A                                     | Ramp Length (in)      | 90.0  | Yes                    | Ramp Slope (%)              | 5.2  |
| No                                      | Ramp Width (in)       | 42.0  | Yes                    | Ramp XSlope (%)             | 1.6  |
| N/A                                     | Flare Type LT         | N/A   | N/A                    | Flare Type RT               | N/A  |
| N/A                                     | Flare Slope LT (%)    | N/A   | N/A                    | Flare Slope RT (%)          | N/A  |
| N/A                                     | Flare Traversable LT? | N/A   | N/A                    | Flare Traversable RT?       | N/A  |
| N/A                                     | Landing Length (in)   | N/A   | N/A                    | DWS Provided?               | N/A  |
| N/A                                     | Landing Width (in)    | N/A   | N/A                    | DWS Contrast?               | N/A  |
| N/A                                     | Landing Slope (%)     | N/A   | N/A                    | DWS Length (in)             | N/A  |
| N/A                                     | Landing X Slope (%)   | N/A   | N/A                    | DWS Full Width?             | N/A  |
| N/A                                     | Landing Curb? (Y/N)   | N/A   | N/A                    | DWS Offset (in)             | N/A  |
| N/A                                     | Shared Landing?       | N/A   |                        |                             |      |
| N/A                                     | Gutter Ponding?       | N/A   | N/A                    | Gutter Slope (%)            | N/A  |
| N/A                                     | Gutter Lip Ht (in)    | 2.0   | N/A                    | Gutter X Slope (%)          | N/A  |
| N/A                                     | Painted X Walk1?      | No    | N/A                    | Painted X Walk2?            | N/A  |
|                                         | X Walk 1 Direction    | To NE |                        | X Walk 2 Direction          | N/A  |
| N/A                                     | X Walk 1 Width (in)   | N/A   | N/A                    | X Walk 2 Width (in)         | N/A  |
|                                         | X Walk 1 Slope (%)    | 3.9   |                        | X Walk 2 Slope (%)          | N/A  |
|                                         | X Walk 1 X Slope (%)  | 6.8   |                        | X Walk 2 X Slope (%)        | N/A  |
| N/A                                     | Ramp inside XWalk1?   | N/A   | N/A                    | Ramp inside XWalk2?         | N/A  |
|                                         | Road Slope (%)        | N/A   | N/A                    | Clear Space?                | N/A  |
|                                         | Road X Slope (%)      | N/A   | N/A                    | Clear Space to XWalk (in)   | N/A  |
| N/A                                     | Any Obstructions?     | N/A   | N/A                    | Storm Grate/Utility Hazard? | N/A  |
|                                         | Obstruction Type      |       |                        | Storm Grate/Utility Type    |      |
|                                         |                       | N/A   |                        |                             | N/A  |
|                                         |                       |       | Yes                    | Surface Condition? (G/P)    | Good |