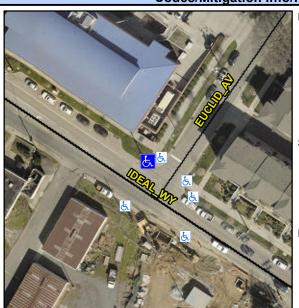

## Access Compliance Report Public Rights-of-Way (Curb Ramps)

Intersection ID: 15116 Main Street: EUCLID\_AV Cross Street: IDEAL\_WY Location: N

ADA ID: 78857CCB8F24 Ramp Type: Directional1 Initial Pass/Fail: Fail Overall Compliance: No Severity Score: 26.25

## Field Measurements/Component Compliance

|                         | AND DESCRIPTION OF THE PERSONS |
|-------------------------|--------------------------------|
| Street 1 Name           | IDEAL WY                       |
| Stop Condition-Street 1 | None                           |
| Street 2 Name           | N/A                            |
| Stop Condition-Street 2 | N/A                            |