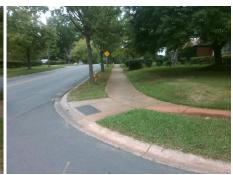

## **Access Compliance Report Public Rights-of-Way** (Curb Ramps)

Intersection ID: 19936 Main Street: ARCHDALE DR **Cross Street: CHERRYCREST LN** Location: NW ADA ID: 788B5C6DD802 Ramp Type: PerpDiag Initial Pass/Fail: Fail **Overall Compliance: No** Severity Score: 21.25

**Codes/Mitigation Info/Possible Solution** 

Street 1 Name Stop Condition-Street 2 Street 2 Name Stop Condition-Street 1

**ARCHDALE DR** None **CHERRYCREST LN** StopSign

Possible Solutions: Remove & Replace Curb Ramp With Two New Directional Ramps or Equivalent. Surveyor Notes: N/A PROW/ADA: Not Found, R304.5.1, R304.5.3