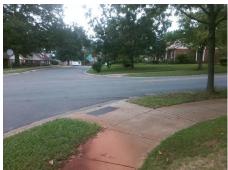

## **Access Compliance Report Public Rights-of-Way** (Curb Ramps)

Intersection ID: 19936 Main Street: ARCHDALE DR **Cross Street: CHERRYCREST LN** Location: NW ADA ID: 788B5C6DD802 Ramp Type: PerpDiag Initial Pass/Fail: Fail **Overall Compliance: No** Severity Score: 21.25

**Codes/Mitigation Info/Possible Solution** 

Street 1 Name Stop Condition-Street 2 Street 2 Name Stop Condition-Street 1

**ARCHDALE DR** None **CHERRYCREST LN** StopSign

Possible Solutions: Remove & Replace Curb Ramp With Two New Directional Ramps or Equivalent. Surveyor Notes: N/A PROW/ADA: Not Found, R304.5.1, R304.5.3