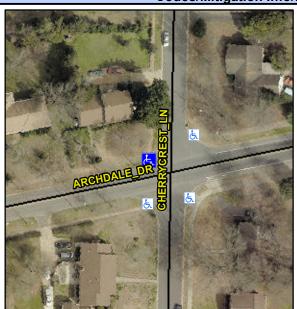

## **Access Compliance Report Public Rights-of-Way** (Curb Ramps)

Intersection ID: 19936 Main Street: ARCHDALE DR **Cross Street: CHERRYCREST LN** Location: NW ADA ID: 788B5C6DD802 Ramp Type: PerpDiag Initial Pass/Fail: Fail **Overall Compliance: No** Severity Score: 21.25

**Codes/Mitigation Info/Possible Solution** 

Street 1 Name Stop Condition-Street 2 Street 2 Name Stop Condition-Street 1

**ARCHDALE DR** None **CHERRYCREST LN** StopSign

Possible Solutions: Remove & Replace Curb Ramp With Two New Directional Ramps or Equivalent. Surveyor Notes: N/A PROW/ADA: Not Found, R304.5.1, R304.5.3