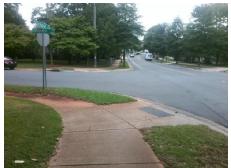

## **Access Compliance Report Public Rights-of-Way** (Curb Ramps)

Intersection ID: 19936 Main Street: ARCHDALE DR **Cross Street: CHERRYCREST LN** Location: NW ADA ID: 788B5C6DD802 Ramp Type: PerpDiag Initial Pass/Fail: Fail **Overall Compliance: No** Severity Score: 21.25

**Codes/Mitigation Info/Possible Solution** 

Street 1 Name Stop Condition-Street 2 Street 2 Name Stop Condition-Street 1

**ARCHDALE DR** None **CHERRYCREST LN** StopSign

Possible Solutions: Remove & Replace Curb Ramp With Two New Directional Ramps or Equivalent. Surveyor Notes: N/A PROW/ADA: Not Found, R304.5.1, R304.5.3