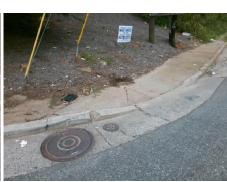

| Possible Solutions:           |  |
|-------------------------------|--|
| Remove & Replace Entire Ramp. |  |
|                               |  |
|                               |  |
|                               |  |
|                               |  |
| Surveyor Notes:               |  |
|                               |  |
| N/A                           |  |
|                               |  |
|                               |  |
| PROW/ADA:                     |  |
|                               |  |
| Not Found, R304.5.1, R304.2.2 |  |
|                               |  |
|                               |  |
|                               |  |
|                               |  |
|                               |  |

Total Cost:

1850.00

| Field Measurements/Component Compliance |                       |       |      |        |                         |      |
|-----------------------------------------|-----------------------|-------|------|--------|-------------------------|------|
| Comp                                    | liance Description    | Data  | Comp | liance | Description             | Data |
| N/A                                     | Ramp Length (in)      | 42.5  | No   | Ramp   | Slope (%)               | 9.2  |
| No                                      | Ramp Width (in)       | 46.0  | Yes  | Ramp   | XSlope (%)              | 4.0  |
| N/A                                     | Flare Type LT         | N/A   | N/A  | Flare  | Type RT                 | N/A  |
| N/A                                     | Flare Slope LT (%)    | N/A   | N/A  | Flare  | Slope RT (%)            | N/A  |
| N/A                                     | Flare Traversable LT? | N/A   | N/A  | Flare  | Traversable RT?         | N/A  |
| N/A                                     | Landing Length (in)   | N/A   | N/A  | DWS    | Provided?               | N/A  |
| N/A                                     | Landing Width (in)    | N/A   | N/A  | DWS    | Contrast?               | N/A  |
| N/A                                     | Landing Slope (%)     | N/A   | N/A  | DWS    | Length (in)             | N/A  |
| N/A                                     | Landing X Slope (%)   | N/A   | N/A  | DWS    | Full Width?             | N/A  |
| N/A                                     | Landing Curb? (Y/N)   | N/A   | N/A  | DWS    | Offset (in)             | N/A  |
| N/A                                     | Shared Landing?       | N/A   |      |        |                         |      |
| N/A                                     | Gutter Ponding?       | N/A   | N/A  | Gutte  | r Slope (%)             | N/A  |
| N/A                                     | Gutter Lip Ht (in)    | N/A   | N/A  | Gutte  | r X Slope (%)           | N/A  |
| N/A                                     | Painted X Walk1?      | No    | N/A  | Paint  | ed X Walk2?             | N/A  |
|                                         | X Walk 1 Direction    | To NW |      | X Wa   | lk 2 Direction          | N/A  |
| N/A                                     | X Walk 1 Width (in)   | N/A   | N/A  | X Wa   | lk 2 Width (in)         | N/A  |
|                                         | X Walk 1 Slope (%)    | 2.4   |      | X Wa   | lk 2 Slope (%)          | N/A  |
|                                         | X Walk 1 X Slope (%)  | 9.3   |      | X Wa   | lk 2 X Slope (%)        | N/A  |
| N/A                                     | Ramp inside XWalk1?   | N/A   | N/A  | Ram    | inside XWalk2?          | N/A  |
|                                         | Road Slope (%)        | N/A   | N/A  | Clear  | Space?                  | N/A  |
|                                         | Road X Slope (%)      | N/A   | N/A  | Clear  | Space to XWalk (in)     | N/A  |
| N/A                                     | Any Obstructions?     | N/A   | N/A  | Storn  | n Grate/Utility Hazard? | N/A  |
|                                         | Obstruction Type      |       |      | Storn  | n Grate/Utility Type    |      |
|                                         |                       | N/A   |      |        |                         | N/A  |
|                                         |                       |       | Yes  | Surfa  | ce Condition? (G/P)     | Good |