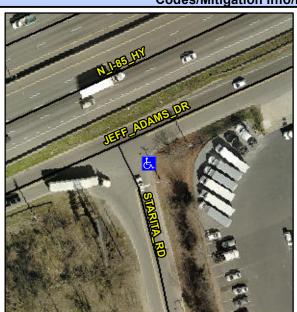

## **Access Compliance Report Public Rights-of-Way** (Curb Ramps)

Intersection ID: 7469 Main Street: JEFF\_ADAMS\_DR Cross Street: STARITA\_RD Location: SE **Overall Compliance: No ADA ID: 788BAE844F3B** Ramp Type: Perp Initial Pass/Fail: Fail **Severity Score:** 22.5

**Codes/Mitigation Info/Possible Solution** 

| Street 1 Name           | STARITA RD |
|-------------------------|------------|
| Stop Condition-Street 2 | None       |
| Street 2 Name           | N/A        |
| Stop Condition-Street 1 | N/A        |