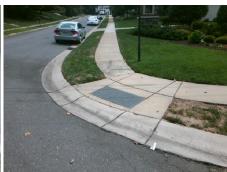

## Field Measurements/Component Compliance

Stop Condition-Street 2 Street 2 Name Stop Condition-Street 1

Street 1 Name

ST GERMAINE LN StopSign SHARON HILLS RD None Possible Solutions:

Remove & Replace Curb Ramp With
Two New Directional Ramps or
Equivalent.

Surveyor Notes:

N/A

PROW/ADA:

Not Found, R304.5.3

Total Cost: \$ 3200.00

| Field Measurements/Component Compliance |                       |      |                        |                             |      |
|-----------------------------------------|-----------------------|------|------------------------|-----------------------------|------|
| Compliance Description                  |                       | Data | Compliance Description |                             | Data |
| N/A                                     | Ramp Length (in)      | 87.0 | Yes                    | Ramp Slope (%)              | 6.0  |
| Yes                                     | Ramp Width (in)       | 48.0 | No                     | Ramp XSlope (%)             | 7.9  |
| N/A                                     | Flare Type LT         | N/A  | N/A                    | Flare Type RT               | N/A  |
| N/A                                     | Flare Slope LT (%)    | N/A  | N/A                    | Flare Slope RT (%)          | N/A  |
| N/A                                     | Flare Traversable LT? | N/A  | N/A                    | Flare Traversable RT?       | N/A  |
| N/A                                     | Landing Length (in)   | N/A  | N/A                    | DWS Provided?               | N/A  |
| N/A                                     | Landing Width (in)    | N/A  | N/A                    | DWS Contrast?               | N/A  |
| N/A                                     | Landing Slope (%)     | N/A  | N/A                    | DWS Length (in)             | N/A  |
| N/A                                     | Landing X Slope (%)   | N/A  | N/A                    | DWS Full Width?             | N/A  |
| N/A                                     | Landing Curb? (Y/N)   | N/A  | N/A                    | DWS Offset (in)             | N/A  |
| N/A                                     | Shared Landing?       | N/A  |                        |                             |      |
| N/A                                     | Gutter Ponding?       | N/A  | N/A                    | Gutter Slope (%)            | N/A  |
| N/A                                     | Gutter Lip Ht (in)    | N/A  | N/A                    | Gutter X Slope (%)          | N/A  |
| N/A                                     | Painted X Walk1?      | No   | N/A                    | Painted X Walk2?            | No   |
|                                         | X Walk 1 Direction    | To N |                        | X Walk 2 Direction          | To W |
| N/A                                     | X Walk 1 Width (in)   | N/A  | N/A                    | X Walk 2 Width (in)         | N/A  |
|                                         | X Walk 1 Slope (%)    | 3.9  |                        | X Walk 2 Slope (%)          | 6.7  |
|                                         | X Walk 1 X Slope (%)  | 3.7  |                        | X Walk 2 X Slope (%)        | 3.1  |
| N/A                                     | Ramp inside XWalk1?   | N/A  | N/A                    | Ramp inside XWalk2?         | N/A  |
|                                         | Road Slope (%)        | 5.2  | N/A                    | Clear Space?                | N/A  |
|                                         | Road X Slope (%)      | 1.9  | N/A                    | Clear Space to XWalk (in)   | N/A  |
| N/A                                     | Any Obstructions?     | N/A  | N/A                    | Storm Grate/Utility Hazard? | N/A  |
|                                         | Obstruction Type      |      |                        | Storm Grate/Utility Type    |      |
|                                         |                       | N/A  |                        |                             | N/A  |
|                                         |                       |      | Yes                    | Surface Condition? (G/P)    | Good |