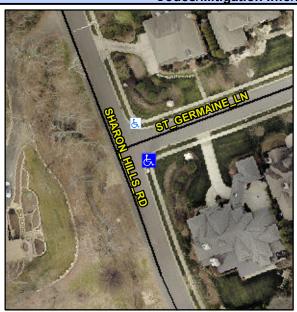

## Access Compliance Report Public Rights-of-Way (Curb Ramps)

Intersection ID: 49185 Main Street: SHARON\_HILLS\_RD Cross Street: ST\_GERMAINE\_LN Location: SE

ADA ID: 788D3342EB1A Ramp Type: PerpDiag Initial Pass/Fail: Fail Overall Compliance: No Severity Score: 25