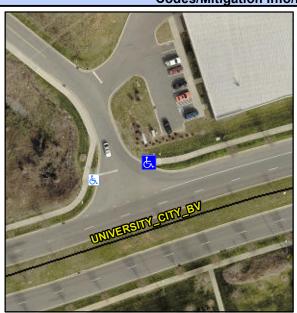

## **Access Compliance Report Public Rights-of-Way** (Curb Ramps)

Intersection ID: 10014442 Main Street: UNIVERSITY\_CITY\_BV Cross Street: N/A Location: NE Overall Compliance: No Severity Score: 13.75 ADA ID: 7891143F2878 Ramp Type: Directional1 Initial Pass/Fail: Fail