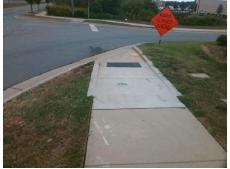

## **Access Compliance Report Public Rights-of-Way** (Curb Ramps)

Intersection ID: 10014442 Main Street: UNIVERSITY\_CITY\_BV Cross Street: N/A Location: NE Overall Compliance: No Severity Score: 13.75 ADA ID: 7891143F2878 Ramp Type: Directional1 Initial Pass/Fail: Fail