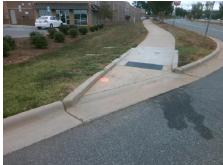

## **Access Compliance Report Public Rights-of-Way** (Curb Ramps)

Intersection ID: 10014442 Main Street: UNIVERSITY\_CITY\_BV Cross Street: N/A Location: NE Overall Compliance: No Severity Score: 13.75 ADA ID: 7891143F2878 Ramp Type: Directional1 Initial Pass/Fail: Fail