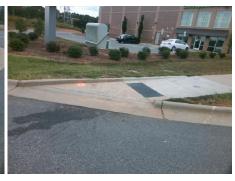

## **Access Compliance Report Public Rights-of-Way** (Curb Ramps)

Intersection ID: 10014442 Main Street: UNIVERSITY\_CITY\_BV Cross Street: N/A Location: NE Overall Compliance: No Severity Score: 13.75 ADA ID: 7891143F2878 Ramp Type: Directional1 Initial Pass/Fail: Fail