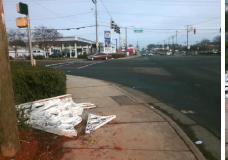

## Access Compliance Report Public Rights-of-Way (Curb Ramps)

| Intersection ID: 19986                   | Main Street: ARCHDALE_DR |                           |        | Cross Street: SOUTH_BV                         |                      |       |                        | Location:                   | SW    |
|------------------------------------------|--------------------------|---------------------------|--------|------------------------------------------------|----------------------|-------|------------------------|-----------------------------|-------|
| ADA ID: 78977BE64B18                     | 64B18 Ramp Type: Para    |                           |        | Initial Pass/Fail: Fail Overall Compliance: No |                      |       |                        | o Severity Score:           | 13.75 |
| Codes/Mitigation Info/Possible Solution  |                          |                           |        | Field Measurements/Component Compliance        |                      |       |                        |                             |       |
|                                          |                          | Possible Solutions:       |        | Compliance Description Data                    |                      |       | Compliance Description |                             | Data  |
|                                          |                          | Remove & Replace Entire R | amp.   | N/A                                            | Ramp Length LT (in)  | 58.0  | N/A                    | Ramp Length RT (in)         | 52.5  |
| t t                                      | the states               | ·                         | •      | Yes                                            | Ramp Width LT (in)   | 92.0  | Yes                    | Ramp Width RT (in)          | 92.0  |
| A Bhat she                               | (75)                     |                           |        | Yes                                            | Ramp Slope LT (%)    | 4.4   | No                     | Ramp Slope RT (%)           | 10.9  |
| APara                                    | 6                        |                           |        | Yes                                            | Ramp XSlope LT (%)   | 1.8   | No                     | Ramp XSlope RT (%)          | 3.3   |
|                                          |                          |                           |        | N/A                                            | Landing Length (in)  | N/A   | N/A                    | DWS Provided?               | N/A   |
| 1 1 1 1                                  |                          |                           |        | N/A                                            | Landing Width (in)   | N/A   | N/A                    | DWS Contrast?               | N/A   |
|                                          | THE PARTY                | Surveyor Notes:           |        | N/A                                            | Landing Slope (%)    | N/A   | N/A                    | DWS Length (in)             | N/A   |
|                                          |                          | LT RP < 5%                |        | N/A                                            | Landing X Slope (%)  | N/A   | N/A                    | DWS Full Width?             | N/A   |
|                                          |                          |                           |        | N/A                                            | Landing Curb? (Y/N)  | N/A   | N/A                    | DWS Offset (in)             | N/A   |
|                                          |                          |                           |        | N/A                                            | Shared Landing?      | N/A   |                        |                             |       |
|                                          |                          |                           |        | N/A                                            | Gutter Ponding?      | N/A   | N/A                    | Gutter Slope (%)            | N/A   |
|                                          |                          | PROW/ADA:                 |        | N/A                                            | Gutter Lip Ht (in)   | N/A   | N/A                    | Gutter X Slope (%)          | N/A   |
|                                          | 1.                       | R304.3.2, R304.5.3        |        | N/A                                            | Painted X Walk1?     | Yes   | N/A                    | Painted X Walk2?            | N/A   |
| A LE ALL ALL ALL ALL ALL ALL ALL ALL ALL | 2                        | ·                         |        |                                                | X Walk 1 Direction   | To E  |                        | X Walk 2 Direction          | N/A   |
| A STATE                                  |                          |                           |        | N/A                                            | X Walk 1 Width (in)  | 112.0 | N/A                    | X Walk 2 Width (in)         | N/A   |
|                                          |                          |                           |        |                                                | X Walk 1 Slope (%)   | 0.6   |                        | X Walk 2 Slope (%)          | N/A   |
| Street 1 Name                            | SOUTH BV                 |                           |        |                                                | X Walk 1 X Slope (%) | 2.5   |                        | X Walk 2 X Slope (%)        | N/A   |
| Stop Condition-Street 1                  | Signal                   |                           |        | N/A                                            | Ramp inside XWalk1?  | Yes   | N/A                    | Ramp inside XWalk2?         | N/A   |
| Street 2 Name                            | N/A                      |                           |        |                                                | Road Slope (%)       | N/A   | N/A                    | Clear Space?                | N/A   |
| Stop Condition-Street 2                  | N/A                      |                           |        |                                                | Road X Slope (%)     | N/A   | N/A                    | Clear Space to XWalk (in)   | N/A   |
|                                          |                          |                           |        | N/A                                            | Any Obstructions?    | N/A   | N/A                    | Storm Grate/Utility Hazard? | N/A   |
|                                          |                          |                           |        |                                                | Obstruction Type     |       |                        | Storm Grate/Utility Type    |       |
|                                          |                          | Total Cost: \$            | 1600.0 | 0                                              |                      | N/A   |                        |                             | N/A   |
|                                          |                          |                           |        |                                                |                      |       | Yes                    | Surface Condition? (G/P)    | Good  |