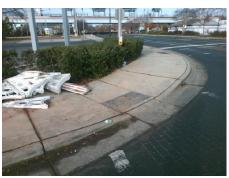

## Access Compliance Report Public Rights-of-Way (Curb Ramps)

| Intersection ID: 19986                   | Main Street: ARCHDALE_DR |                           |        | Cross Street: SOUTH_BV                         |                      |       |                        | Location:                   | SW    |
|------------------------------------------|--------------------------|---------------------------|--------|------------------------------------------------|----------------------|-------|------------------------|-----------------------------|-------|
| ADA ID: 78977BE64B18                     | 64B18 Ramp Type: Para    |                           |        | Initial Pass/Fail: Fail Overall Compliance: No |                      |       |                        | o Severity Score:           | 13.75 |
| Codes/Mitigation Info/Possible Solution  |                          |                           |        | Field Measurements/Component Compliance        |                      |       |                        |                             |       |
|                                          |                          | Possible Solutions:       |        | Compliance Description Data                    |                      |       | Compliance Description |                             | Data  |
|                                          |                          | Remove & Replace Entire R | amp.   | N/A                                            | Ramp Length LT (in)  | 58.0  | N/A                    | Ramp Length RT (in)         | 52.5  |
| t t                                      | the states               | ·                         | •      | Yes                                            | Ramp Width LT (in)   | 92.0  | Yes                    | Ramp Width RT (in)          | 92.0  |
| A Bhat she                               | (75)                     |                           |        | Yes                                            | Ramp Slope LT (%)    | 4.4   | No                     | Ramp Slope RT (%)           | 10.9  |
| APara                                    | 6                        |                           |        | Yes                                            | Ramp XSlope LT (%)   | 1.8   | No                     | Ramp XSlope RT (%)          | 3.3   |
|                                          |                          |                           |        | N/A                                            | Landing Length (in)  | N/A   | N/A                    | DWS Provided?               | N/A   |
| 1 1 1 1                                  |                          |                           |        | N/A                                            | Landing Width (in)   | N/A   | N/A                    | DWS Contrast?               | N/A   |
|                                          | THE PARTY                | Surveyor Notes:           |        | N/A                                            | Landing Slope (%)    | N/A   | N/A                    | DWS Length (in)             | N/A   |
|                                          |                          | LT RP < 5%                |        | N/A                                            | Landing X Slope (%)  | N/A   | N/A                    | DWS Full Width?             | N/A   |
|                                          |                          |                           |        | N/A                                            | Landing Curb? (Y/N)  | N/A   | N/A                    | DWS Offset (in)             | N/A   |
|                                          |                          |                           |        | N/A                                            | Shared Landing?      | N/A   |                        |                             |       |
|                                          |                          |                           |        | N/A                                            | Gutter Ponding?      | N/A   | N/A                    | Gutter Slope (%)            | N/A   |
|                                          |                          | PROW/ADA:                 |        | N/A                                            | Gutter Lip Ht (in)   | N/A   | N/A                    | Gutter X Slope (%)          | N/A   |
|                                          | 1.                       | R304.3.2, R304.5.3        |        | N/A                                            | Painted X Walk1?     | Yes   | N/A                    | Painted X Walk2?            | N/A   |
| A LE ALL ALL ALL ALL ALL ALL ALL ALL ALL | 2                        | ·                         |        |                                                | X Walk 1 Direction   | To E  |                        | X Walk 2 Direction          | N/A   |
| A STATE                                  |                          |                           |        | N/A                                            | X Walk 1 Width (in)  | 112.0 | N/A                    | X Walk 2 Width (in)         | N/A   |
|                                          |                          |                           |        |                                                | X Walk 1 Slope (%)   | 0.6   |                        | X Walk 2 Slope (%)          | N/A   |
| Street 1 Name                            | SOUTH BV                 |                           |        |                                                | X Walk 1 X Slope (%) | 2.5   |                        | X Walk 2 X Slope (%)        | N/A   |
| Stop Condition-Street 1                  | Signal                   |                           |        | N/A                                            | Ramp inside XWalk1?  | Yes   | N/A                    | Ramp inside XWalk2?         | N/A   |
| Street 2 Name                            | N/A                      |                           |        |                                                | Road Slope (%)       | N/A   | N/A                    | Clear Space?                | N/A   |
| Stop Condition-Street 2                  | N/A                      |                           |        |                                                | Road X Slope (%)     | N/A   | N/A                    | Clear Space to XWalk (in)   | N/A   |
|                                          |                          |                           |        | N/A                                            | Any Obstructions?    | N/A   | N/A                    | Storm Grate/Utility Hazard? | N/A   |
|                                          |                          |                           |        |                                                | Obstruction Type     |       |                        | Storm Grate/Utility Type    |       |
|                                          |                          | Total Cost: \$            | 1600.0 | 0                                              |                      | N/A   |                        |                             | N/A   |
|                                          |                          |                           |        |                                                |                      |       | Yes                    | Surface Condition? (G/P)    | Good  |