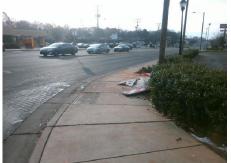

## Access Compliance Report Public Rights-of-Way (Curb Ramps)

| Intersection ID: 19986                   | Main Street: ARCHDALE_DR |                           |        | Cross Street: SOUTH_BV                         |                      |       |                        | Location:                   | SW    |
|------------------------------------------|--------------------------|---------------------------|--------|------------------------------------------------|----------------------|-------|------------------------|-----------------------------|-------|
| ADA ID: 78977BE64B18                     | 64B18 Ramp Type: Para    |                           |        | Initial Pass/Fail: Fail Overall Compliance: No |                      |       |                        | o Severity Score:           | 13.75 |
| Codes/Mitigation Info/Possible Solution  |                          |                           |        | Field Measurements/Component Compliance        |                      |       |                        |                             |       |
|                                          |                          | Possible Solutions:       |        | Compliance Description Data                    |                      |       | Compliance Description |                             | Data  |
|                                          |                          | Remove & Replace Entire R | amp.   | N/A                                            | Ramp Length LT (in)  | 58.0  | N/A                    | Ramp Length RT (in)         | 52.5  |
| t t                                      | the states               | ·                         | •      | Yes                                            | Ramp Width LT (in)   | 92.0  | Yes                    | Ramp Width RT (in)          | 92.0  |
| A Bhat she                               | (75)                     |                           |        | Yes                                            | Ramp Slope LT (%)    | 4.4   | No                     | Ramp Slope RT (%)           | 10.9  |
| APara                                    | 6                        |                           |        | Yes                                            | Ramp XSlope LT (%)   | 1.8   | No                     | Ramp XSlope RT (%)          | 3.3   |
|                                          |                          |                           |        | N/A                                            | Landing Length (in)  | N/A   | N/A                    | DWS Provided?               | N/A   |
| 1 1 1 1                                  |                          |                           |        | N/A                                            | Landing Width (in)   | N/A   | N/A                    | DWS Contrast?               | N/A   |
|                                          | THE PARTY                | Surveyor Notes:           |        | N/A                                            | Landing Slope (%)    | N/A   | N/A                    | DWS Length (in)             | N/A   |
|                                          |                          | LT RP < 5%                |        | N/A                                            | Landing X Slope (%)  | N/A   | N/A                    | DWS Full Width?             | N/A   |
|                                          |                          |                           |        | N/A                                            | Landing Curb? (Y/N)  | N/A   | N/A                    | DWS Offset (in)             | N/A   |
|                                          |                          |                           |        | N/A                                            | Shared Landing?      | N/A   |                        |                             |       |
|                                          |                          |                           |        | N/A                                            | Gutter Ponding?      | N/A   | N/A                    | Gutter Slope (%)            | N/A   |
|                                          |                          | PROW/ADA:                 |        | N/A                                            | Gutter Lip Ht (in)   | N/A   | N/A                    | Gutter X Slope (%)          | N/A   |
|                                          | 1.                       | R304.3.2, R304.5.3        |        | N/A                                            | Painted X Walk1?     | Yes   | N/A                    | Painted X Walk2?            | N/A   |
| A LE ALL ALL ALL ALL ALL ALL ALL ALL ALL | 2                        | ·                         |        |                                                | X Walk 1 Direction   | To E  |                        | X Walk 2 Direction          | N/A   |
| A STATE                                  |                          |                           |        | N/A                                            | X Walk 1 Width (in)  | 112.0 | N/A                    | X Walk 2 Width (in)         | N/A   |
|                                          |                          |                           |        |                                                | X Walk 1 Slope (%)   | 0.6   |                        | X Walk 2 Slope (%)          | N/A   |
| Street 1 Name                            | SOUTH BV                 |                           |        |                                                | X Walk 1 X Slope (%) | 2.5   |                        | X Walk 2 X Slope (%)        | N/A   |
| Stop Condition-Street 1                  | Signal                   |                           |        | N/A                                            | Ramp inside XWalk1?  | Yes   | N/A                    | Ramp inside XWalk2?         | N/A   |
| Street 2 Name                            | N/A                      |                           |        |                                                | Road Slope (%)       | N/A   | N/A                    | Clear Space?                | N/A   |
| Stop Condition-Street 2                  | N/A                      |                           |        |                                                | Road X Slope (%)     | N/A   | N/A                    | Clear Space to XWalk (in)   | N/A   |
|                                          |                          |                           |        | N/A                                            | Any Obstructions?    | N/A   | N/A                    | Storm Grate/Utility Hazard? | N/A   |
|                                          |                          |                           |        |                                                | Obstruction Type     |       |                        | Storm Grate/Utility Type    |       |
|                                          |                          | Total Cost: \$            | 1600.0 | 0                                              |                      | N/A   |                        |                             | N/A   |
|                                          |                          |                           |        |                                                |                      |       | Yes                    | Surface Condition? (G/P)    | Good  |