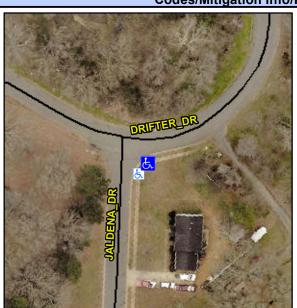

## **Access Compliance Report Public Rights-of-Way** (Curb Ramps)

Intersection ID: 18263 Main Street: DRIFTER\_DR **Cross Street: JALDENA\_DR** Location: SE **Overall Compliance: No Severity Score:** ADA ID: 789C82C73E47 Ramp Type: Perp Initial Pass/Fail: Fail 25

**Codes/Mitigation Info/Possible Solution** 

**DRIFTER DR** Street 1 Name Stop Condition-Street 2 None Street 2 Name N/A Stop Condition-Street 1 N/A

| · cccibic cciation            |      |
|-------------------------------|------|
| Possible Solutions:           | Co   |
| Remove & Replace Entire Ramp. | N/A  |
| ·                             | Ye   |
|                               | N/A  |
|                               | N/A  |
|                               | N/A  |
|                               | N/A  |
| Surveyor Notes:               | N/A  |
| N/A                           | N/A  |
|                               | N/A  |
|                               | N/A  |
|                               | N/A  |
| PROW/ADA:                     | N/A  |
| Not Found, R304.5.3           | N/A  |
| •                             | N/A  |
|                               |      |
|                               | N/A  |
|                               |      |
|                               | N/   |
|                               | IN/A |