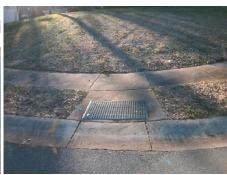

Total Cost:

1850.00

| Field Measurements/Component Compliance |                       |      |      |          |                       |      |  |  |
|-----------------------------------------|-----------------------|------|------|----------|-----------------------|------|--|--|
| Compliance Description                  |                       | Data | Comp | liance D | Description           | Data |  |  |
| N/A                                     | Ramp Length (in)      | 47.0 | Yes  | Ramp S   | Slope (%)             | 5.7  |  |  |
| Yes                                     | Ramp Width (in)       | 48.0 | No   | Ramp X   | (Slope (%)            | 7.9  |  |  |
| N/A                                     | Flare Type LT         | N/A  | N/A  | Flare Ty | /pe RT                | N/A  |  |  |
| N/A                                     | Flare Slope LT (%)    | N/A  | N/A  | Flare S  | lope RT (%)           | N/A  |  |  |
| N/A                                     | Flare Traversable LT? | N/A  | N/A  | Flare Tr | aversable RT?         | N/A  |  |  |
| N/A                                     | Landing Length (in)   | N/A  | N/A  | DWS P    | rovided?              | N/A  |  |  |
| N/A                                     | Landing Width (in)    | N/A  | N/A  | DWS C    | ontrast?              | N/A  |  |  |
| N/A                                     | Landing Slope (%)     | N/A  | N/A  | DWS L    | ength (in)            | N/A  |  |  |
| N/A                                     | Landing X Slope (%)   | N/A  | N/A  | DWS F    | ull Width?            | N/A  |  |  |
| N/A                                     | Landing Curb? (Y/N)   | N/A  | N/A  | DWS O    | ffset (in)            | N/A  |  |  |
| N/A                                     | Shared Landing?       | N/A  |      |          |                       |      |  |  |
| N/A                                     | Gutter Ponding?       | N/A  | N/A  | Gutter 9 | Slope (%)             | N/A  |  |  |
| N/A                                     | Gutter Lip Ht (in)    | N/A  | N/A  | Gutter 2 | K Slope (%)           | N/A  |  |  |
| N/A                                     | Painted X Walk1?      | No   | N/A  | Painted  | X Walk2?              | N/A  |  |  |
|                                         | X Walk 1 Direction    | To N |      | X Walk   | 2 Direction           | N/A  |  |  |
| N/A                                     | X Walk 1 Width (in)   | N/A  | N/A  | X Walk   | 2 Width (in)          | N/A  |  |  |
|                                         | X Walk 1 Slope (%)    | 4.8  |      | X Walk   | 2 Slope (%)           | N/A  |  |  |
|                                         | X Walk 1 X Slope (%)  | 3.1  |      | X Walk   | 2 X Slope (%)         | N/A  |  |  |
| N/A                                     | Ramp inside XWalk1?   | N/A  | N/A  | Ramp ii  | nside XWalk2?         | N/A  |  |  |
|                                         | Road Slope (%)        | N/A  | N/A  | Clear S  | pace?                 | N/A  |  |  |
|                                         | Road X Slope (%)      | N/A  | N/A  | Clear S  | pace to XWalk (in)    | N/A  |  |  |
| N/A                                     | Any Obstructions?     | N/A  | N/A  | Storm 0  | Grate/Utility Hazard? | N/A  |  |  |
|                                         | Obstruction Type      |      |      | Storm 0  | Grate/Utility Type    |      |  |  |
|                                         |                       | N/A  |      |          |                       | N/A  |  |  |
|                                         |                       |      | Yes  | Surface  | Condition? (G/P)      | Good |  |  |