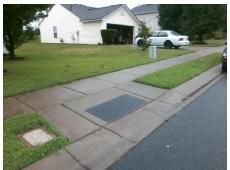

## **Access Compliance Report Public Rights-of-Way** (Curb Ramps)

Data

8.4

3.8

N/A

Intersection ID: 31403 Main Street: BITTERROOT CT Cross Street: BRAWER FARM DR Location: W **Overall Compliance: No** ADA ID: 789FCB06905B Ramp Type: Perp Initial Pass/Fail: Fail Severity Score: 13.75

N/A

No

To E

N/A

3.7

**BRAWER FARM DR** Street 1 Name Stop Condition-Street 2 None N/A Street 2 Name Stop Condition-Street 1 N/A Possible Solutions: Remove & Replace Entire Ramp. Surveyor Notes: N/A PROW/ADA: R304.2.2

Compliance Description

Ramp Length (in)

Ramp Width (in)

Flare Type LT

3.8 X Walk 2 X Slope (%) N/A N/A N/A Ramp inside XWalk2? N/A N/A N/A Clear Space? N/A N/A N/A Clear Space to XWalk (in) N/A N/A N/A Storm Grate/Utility Hazard? N/A Storm Grate/Utility Type N/A N/A Yes Surface Condition? (G/P) Good