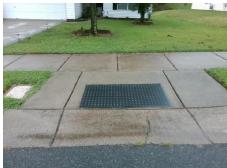

## **Access Compliance Report Public Rights-of-Way** (Curb Ramps)

Data

8.4

3.8

N/A

Intersection ID: 31403 Main Street: BITTERROOT CT Cross Street: BRAWER FARM DR Location: W **Overall Compliance: No** ADA ID: 789FCB06905B Ramp Type: Perp Initial Pass/Fail: Fail Severity Score: 13.75

N/A

No

To E

N/A

3.7

**BRAWER FARM DR** Street 1 Name Stop Condition-Street 2 None N/A Street 2 Name Stop Condition-Street 1 N/A Possible Solutions: Remove & Replace Entire Ramp. Surveyor Notes: N/A PROW/ADA: R304.2.2

Compliance Description

Ramp Length (in)

Ramp Width (in)

Flare Type LT

3.8 X Walk 2 X Slope (%) N/A N/A N/A Ramp inside XWalk2? N/A N/A N/A Clear Space? N/A N/A N/A Clear Space to XWalk (in) N/A N/A N/A Storm Grate/Utility Hazard? N/A Storm Grate/Utility Type N/A N/A Yes Surface Condition? (G/P) Good