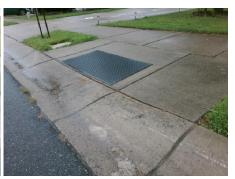

## **Access Compliance Report Public Rights-of-Way** (Curb Ramps)

Data

8.4

3.8

N/A

Intersection ID: 31403 Main Street: BITTERROOT CT Cross Street: BRAWER FARM DR Location: W **Overall Compliance: No** ADA ID: 789FCB06905B Ramp Type: Perp Initial Pass/Fail: Fail Severity Score: 13.75

N/A

No

To E

N/A

3.7

**BRAWER FARM DR** Street 1 Name Stop Condition-Street 2 None N/A Street 2 Name Stop Condition-Street 1 N/A Possible Solutions: Remove & Replace Entire Ramp. Surveyor Notes: N/A PROW/ADA: R304.2.2

Compliance Description

Ramp Length (in)

Ramp Width (in)

Flare Type LT

3.8 X Walk 2 X Slope (%) N/A N/A N/A Ramp inside XWalk2? N/A N/A N/A Clear Space? N/A N/A N/A Clear Space to XWalk (in) N/A N/A N/A Storm Grate/Utility Hazard? N/A Storm Grate/Utility Type N/A N/A Yes Surface Condition? (G/P) Good