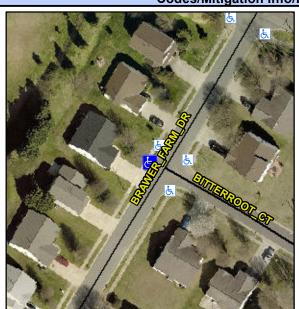

## **Access Compliance Report Public Rights-of-Way** (Curb Ramps)

Data

8.4

3.8

N/A

Intersection ID: 31403 Main Street: BITTERROOT CT Cross Street: BRAWER FARM DR Location: W **Overall Compliance: No** ADA ID: 789FCB06905B Ramp Type: Perp Initial Pass/Fail: Fail Severity Score: 13.75

N/A

No

To E

N/A

3.7

**BRAWER FARM DR** Street 1 Name Stop Condition-Street 2 None N/A Street 2 Name Stop Condition-Street 1 N/A Possible Solutions: Remove & Replace Entire Ramp. Surveyor Notes: N/A PROW/ADA: R304.2.2