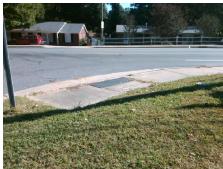

## Access Compliance Report Public Rights-of-Way (Curb Ramps)

Intersection ID: 10894 Main Street: MILTON\_RD Cross Street: OAK\_FOREST\_DR Location: SW

ADA ID: 78A4D7342F09 Ramp Type: PerpDiag Initial Pass/Fail: Fail Overall Compliance: No Severity Score: 8.75

## Field Measurements/Component Compliance

Street 1 Name
Stop Condition-Street 2
Street 2 Name
Stop Condition-Street 1

MILTON RD None OAK FOREST RD StopSign Possible Solutions:

Remove & Replace Curb Ramp With
Two New Directional Ramps or
Equivalent.

Surveyor Notes:
N/A

PROW/ADA:
Not Found, R304.5.1

Total Cost: \$ 3200.00

| Fleid Measurements/Component Compilance |                       |      |                        |                             |       |
|-----------------------------------------|-----------------------|------|------------------------|-----------------------------|-------|
| Compliance Description                  |                       | Data | Compliance Description |                             | Data  |
| N/A                                     | Ramp Length (in)      | 59.5 | Yes                    | Ramp Slope (%)              | 6.8   |
| No                                      | Ramp Width (in)       | 42.5 | Yes                    | Ramp XSlope (%)             | 1.7   |
| N/A                                     | Flare Type LT         | N/A  | N/A                    | Flare Type RT               | N/A   |
| N/A                                     | Flare Slope LT (%)    | N/A  | N/A                    | Flare Slope RT (%)          | N/A   |
| N/A                                     | Flare Traversable LT? | N/A  | N/A                    | Flare Traversable RT?       | N/A   |
| N/A                                     | Landing Length (in)   | N/A  | N/A                    | DWS Provided?               | N/A   |
| N/A                                     | Landing Width (in)    | N/A  | N/A                    | DWS Contrast?               | N/A   |
| N/A                                     | Landing Slope (%)     | N/A  | N/A                    | DWS Length (in)             | N/A   |
| N/A                                     | Landing X Slope (%)   | N/A  | N/A                    | DWS Full Width?             | N/A   |
| N/A                                     | Landing Curb? (Y/N)   | N/A  | N/A                    | DWS Offset (in)             | N/A   |
| N/A                                     | Shared Landing?       | N/A  |                        |                             |       |
| N/A                                     | Gutter Ponding?       | N/A  | N/A                    | Gutter Slope (%)            | N/A   |
| N/A                                     | Gutter Lip Ht (in)    | N/A  | N/A                    | Gutter X Slope (%)          | N/A   |
| N/A                                     | Painted X Walk1?      | No   | N/A                    | Painted X Walk2?            | No    |
|                                         | X Walk 1 Direction    | То Е |                        | X Walk 2 Direction          | To NW |
| N/A                                     | X Walk 1 Width (in)   | N/A  | N/A                    | X Walk 2 Width (in)         | N/A   |
|                                         | X Walk 1 Slope (%)    | 1.8  |                        | X Walk 2 Slope (%)          | 0.5   |
|                                         | X Walk 1 X Slope (%)  | 1.8  |                        | X Walk 2 X Slope (%)        | 2.0   |
| N/A                                     | Ramp inside XWalk1?   | N/A  | N/A                    | Ramp inside XWalk2?         | N/A   |
|                                         | Road Slope (%)        | 3.0  | N/A                    | Clear Space?                | N/A   |
|                                         | Road X Slope (%)      | 1.9  | N/A                    | Clear Space to XWalk (in)   | N/A   |
| N/A                                     | Any Obstructions?     | N/A  | N/A                    | Storm Grate/Utility Hazard? | N/A   |
|                                         | Obstruction Type      |      |                        | Storm Grate/Utility Type    |       |
|                                         |                       | N/A  |                        |                             | N/A   |
|                                         |                       |      | Yes                    | Surface Condition? (G/P)    | Good  |