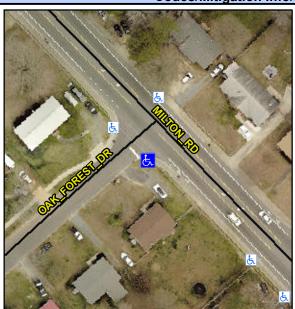

## Access Compliance Report Public Rights-of-Way (Curb Ramps)

Intersection ID: 10894 Main Street: MILTON\_RD Cross Street: OAK\_FOREST\_DR Location: SW

ADA ID: 78A4D7342F09 Ramp Type: PerpDiag Initial Pass/Fail: Fail Overall Compliance: No Severity Score: 8.75

## Field Measurements/Component Compliance

Street 1 Name
Stop Condition-Street 2
Street 2 Name
Stop Condition-Street 1

MILTON RD None OAK FOREST RD StopSign Possible Solutions:

Remove & Replace Curb Ramp With
Two New Directional Ramps or
Equivalent.