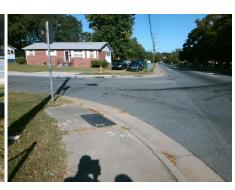

## Access Compliance Report Public Rights-of-Way (Curb Ramps)

Intersection ID: 10894 Main Street: MILTON\_RD Cross Street: OAK\_FOREST\_DR Location: SW

ADA ID: 78A4D7342F09 Ramp Type: PerpDiag Initial Pass/Fail: Fail Overall Compliance: No Severity Score: 8.75

## Field Measurements/Component Compliance

Street 1 Name
Stop Condition-Street 2
Street 2 Name
Stop Condition-Street 1

MILTON RD None OAK FOREST RD StopSign Possible Solutions:

Remove & Replace Curb Ramp With
Two New Directional Ramps or
Equivalent.

Surveyor Notes:
N/A

PROW/ADA:
Not Found, R304.5.1

Total Cost: \$ 3200.00

| Fleid Measurements/Component Compilance |                       |      |                        |                             |       |
|-----------------------------------------|-----------------------|------|------------------------|-----------------------------|-------|
| Compliance Description                  |                       | Data | Compliance Description |                             | Data  |
| N/A                                     | Ramp Length (in)      | 59.5 | Yes                    | Ramp Slope (%)              | 6.8   |
| No                                      | Ramp Width (in)       | 42.5 | Yes                    | Ramp XSlope (%)             | 1.7   |
| N/A                                     | Flare Type LT         | N/A  | N/A                    | Flare Type RT               | N/A   |
| N/A                                     | Flare Slope LT (%)    | N/A  | N/A                    | Flare Slope RT (%)          | N/A   |
| N/A                                     | Flare Traversable LT? | N/A  | N/A                    | Flare Traversable RT?       | N/A   |
| N/A                                     | Landing Length (in)   | N/A  | N/A                    | DWS Provided?               | N/A   |
| N/A                                     | Landing Width (in)    | N/A  | N/A                    | DWS Contrast?               | N/A   |
| N/A                                     | Landing Slope (%)     | N/A  | N/A                    | DWS Length (in)             | N/A   |
| N/A                                     | Landing X Slope (%)   | N/A  | N/A                    | DWS Full Width?             | N/A   |
| N/A                                     | Landing Curb? (Y/N)   | N/A  | N/A                    | DWS Offset (in)             | N/A   |
| N/A                                     | Shared Landing?       | N/A  |                        |                             |       |
| N/A                                     | Gutter Ponding?       | N/A  | N/A                    | Gutter Slope (%)            | N/A   |
| N/A                                     | Gutter Lip Ht (in)    | N/A  | N/A                    | Gutter X Slope (%)          | N/A   |
| N/A                                     | Painted X Walk1?      | No   | N/A                    | Painted X Walk2?            | No    |
|                                         | X Walk 1 Direction    | То Е |                        | X Walk 2 Direction          | To NW |
| N/A                                     | X Walk 1 Width (in)   | N/A  | N/A                    | X Walk 2 Width (in)         | N/A   |
|                                         | X Walk 1 Slope (%)    | 1.8  |                        | X Walk 2 Slope (%)          | 0.5   |
|                                         | X Walk 1 X Slope (%)  | 1.8  |                        | X Walk 2 X Slope (%)        | 2.0   |
| N/A                                     | Ramp inside XWalk1?   | N/A  | N/A                    | Ramp inside XWalk2?         | N/A   |
|                                         | Road Slope (%)        | 3.0  | N/A                    | Clear Space?                | N/A   |
|                                         | Road X Slope (%)      | 1.9  | N/A                    | Clear Space to XWalk (in)   | N/A   |
| N/A                                     | Any Obstructions?     | N/A  | N/A                    | Storm Grate/Utility Hazard? | N/A   |
|                                         | Obstruction Type      |      |                        | Storm Grate/Utility Type    |       |
|                                         |                       | N/A  |                        |                             | N/A   |
|                                         |                       |      | Yes                    | Surface Condition? (G/P)    | Good  |