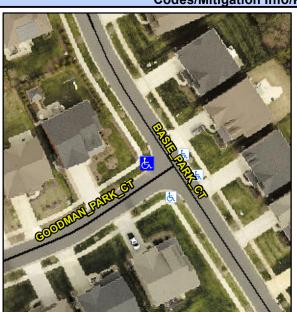

## Access Compliance Report Public Rights-of-Way (Curb Ramps)

Intersection ID: 53181 Main Street: GOODMAN\_PARK\_CT Cross Street: BASIE\_PARK\_CT Location: NW

ADA ID: 78AEAE1884FC Ramp Type: PerpDiag Initial Pass/Fail: Fail Overall Compliance: No Severity Score: 33.75

Codes/Mitigation Info/Possible Solution

Field Measurements/Component Compliance

Street 1 Name GOO
Stop Condition-Street 2
Street 2 Name
Stop Condition-Street 1

GOODMAN PARK CT StopSign BASIE PARK CT None Possible Solutions: