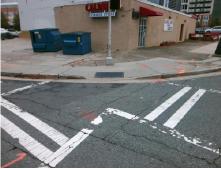

## **Access Compliance Report Public Rights-of-Way** (Curb Ramps)

Intersection ID: 12519 Main Street: E\_6TH\_ST Cross Street: N\_CALDWELL\_ST Location: **ADA ID: 78B339EB8FDD** Ramp Type: PerpDiag Initial Pass/Fail: Fail **Overall Compliance: No** Severity Score: 26.25

## Field Measurements/Component Compliance

**N CALDWELL ST** Street 1 Name Stop Condition-Street 2 Signal Street 2 Name E 6TH ST Stop Condition-Street 1 Signal Remove & Replace Curb Ramp With Two New Directional Ramps or Equivalent.