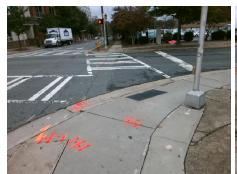

## Field Measurements/Component Compliance

**N CALDWELL ST** Street 1 Name Stop Condition-Street 2 Signal Street 2 Name E 6TH ST Stop Condition-Street 1 Signal Remove & Replace Curb Ramp With Two New Directional Ramps or Equivalent.

Surveyor Notes:

N/A

PROW/ADA:

Not Found, R304.2.2, R304.5.3

Total Cost: 3200.00

| Compliance Description Deta Compliance Description |                       |       |                        |                             |       |
|----------------------------------------------------|-----------------------|-------|------------------------|-----------------------------|-------|
| Compliance Description                             |                       | Data  | Compliance Description |                             | Data  |
| N/A                                                | Ramp Length (in)      | 61.0  | No                     | Ramp Slope (%)              | 12.9  |
| Yes                                                | Ramp Width (in)       | 50.0  | No                     | Ramp XSlope (%)             | 3.9   |
| N/A                                                | Flare Type LT         | N/A   | N/A                    | Flare Type RT               | N/A   |
| N/A                                                | Flare Slope LT (%)    | N/A   | N/A                    | Flare Slope RT (%)          | N/A   |
| N/A                                                | Flare Traversable LT? | N/A   | N/A                    | Flare Traversable RT?       | N/A   |
| N/A                                                | Landing Length (in)   | N/A   | N/A                    | DWS Provided?               | N/A   |
| N/A                                                | Landing Width (in)    | N/A   | N/A                    | DWS Contrast?               | N/A   |
| N/A                                                | Landing Slope (%)     | N/A   | N/A                    | DWS Length (in)             | N/A   |
| N/A                                                | Landing X Slope (%)   | N/A   | N/A                    | DWS Full Width?             | N/A   |
| N/A                                                | Landing Curb? (Y/N)   | N/A   | N/A                    | DWS Offset (in)             | N/A   |
| N/A                                                | Shared Landing?       | N/A   |                        |                             |       |
| N/A                                                | Gutter Ponding?       | N/A   | N/A                    | Gutter Slope (%)            | N/A   |
| N/A                                                | Gutter Lip Ht (in)    | 0.5   | N/A                    | Gutter X Slope (%)          | N/A   |
| N/A                                                | Painted X Walk1?      | Yes   | N/A                    | Painted X Walk2?            | Yes   |
|                                                    | X Walk 1 Direction    | To SE |                        | X Walk 2 Direction          | To NE |
| N/A                                                | X Walk 1 Width (in)   | 100.0 | N/A                    | X Walk 2 Width (in)         | 102.0 |
|                                                    | X Walk 1 Slope (%)    | 2.5   |                        | X Walk 2 Slope (%)          | 3.7   |
|                                                    | X Walk 1 X Slope (%)  | 1.8   |                        | X Walk 2 X Slope (%)        | 1.4   |
| N/A                                                | Ramp inside XWalk1?   | Yes   | N/A                    | Ramp inside XWalk2?         | Yes   |
|                                                    | Road Slope (%)        | 1.8   | N/A                    | Clear Space?                | N/A   |
|                                                    | Road X Slope (%)      | 0.1   | N/A                    | Clear Space to XWalk (in)   | N/A   |
| N/A                                                | Any Obstructions?     | N/A   | N/A                    | Storm Grate/Utility Hazard? | N/A   |
|                                                    | Obstruction Type      |       |                        | Storm Grate/Utility Type    |       |
|                                                    |                       | N/A   |                        |                             | N/A   |
|                                                    |                       |       | Yes                    | Surface Condition? (G/P)    | Good  |
|                                                    |                       |       |                        |                             |       |