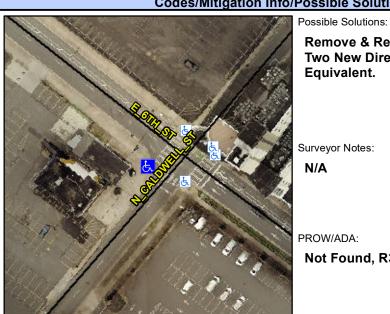

## **Access Compliance Report Public Rights-of-Way** (Curb Ramps)

Intersection ID: 12519 Main Street: E\_6TH\_ST Cross Street: N\_CALDWELL\_ST Location: **ADA ID: 78B339EB8FDD** Ramp Type: PerpDiag Initial Pass/Fail: Fail **Overall Compliance: No** Severity Score: 26.25

## Field Measurements/Component Compliance

**N CALDWELL ST** Street 1 Name Stop Condition-Street 2 Signal Street 2 Name E 6TH ST Stop Condition-Street 1 Signal Remove & Replace Curb Ramp With Two New Directional Ramps or Equivalent.