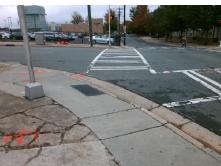

## Field Measurements/Component Compliance

**N CALDWELL ST** Street 1 Name Stop Condition-Street 2 Signal Street 2 Name E 6TH ST Stop Condition-Street 1 Signal Remove & Replace Curb Ramp With Two New Directional Ramps or Equivalent.

Surveyor Notes:

N/A

PROW/ADA:

Not Found, R304.2.2, R304.5.3

Total Cost: 3200.00

| Compliance Description Deta Compliance Description |                       |       |                        |                             |       |
|----------------------------------------------------|-----------------------|-------|------------------------|-----------------------------|-------|
| Compliance Description                             |                       | Data  | Compliance Description |                             | Data  |
| N/A                                                | Ramp Length (in)      | 61.0  | No                     | Ramp Slope (%)              | 12.9  |
| Yes                                                | Ramp Width (in)       | 50.0  | No                     | Ramp XSlope (%)             | 3.9   |
| N/A                                                | Flare Type LT         | N/A   | N/A                    | Flare Type RT               | N/A   |
| N/A                                                | Flare Slope LT (%)    | N/A   | N/A                    | Flare Slope RT (%)          | N/A   |
| N/A                                                | Flare Traversable LT? | N/A   | N/A                    | Flare Traversable RT?       | N/A   |
| N/A                                                | Landing Length (in)   | N/A   | N/A                    | DWS Provided?               | N/A   |
| N/A                                                | Landing Width (in)    | N/A   | N/A                    | DWS Contrast?               | N/A   |
| N/A                                                | Landing Slope (%)     | N/A   | N/A                    | DWS Length (in)             | N/A   |
| N/A                                                | Landing X Slope (%)   | N/A   | N/A                    | DWS Full Width?             | N/A   |
| N/A                                                | Landing Curb? (Y/N)   | N/A   | N/A                    | DWS Offset (in)             | N/A   |
| N/A                                                | Shared Landing?       | N/A   |                        |                             |       |
| N/A                                                | Gutter Ponding?       | N/A   | N/A                    | Gutter Slope (%)            | N/A   |
| N/A                                                | Gutter Lip Ht (in)    | 0.5   | N/A                    | Gutter X Slope (%)          | N/A   |
| N/A                                                | Painted X Walk1?      | Yes   | N/A                    | Painted X Walk2?            | Yes   |
|                                                    | X Walk 1 Direction    | To SE |                        | X Walk 2 Direction          | To NE |
| N/A                                                | X Walk 1 Width (in)   | 100.0 | N/A                    | X Walk 2 Width (in)         | 102.0 |
|                                                    | X Walk 1 Slope (%)    | 2.5   |                        | X Walk 2 Slope (%)          | 3.7   |
|                                                    | X Walk 1 X Slope (%)  | 1.8   |                        | X Walk 2 X Slope (%)        | 1.4   |
| N/A                                                | Ramp inside XWalk1?   | Yes   | N/A                    | Ramp inside XWalk2?         | Yes   |
|                                                    | Road Slope (%)        | 1.8   | N/A                    | Clear Space?                | N/A   |
|                                                    | Road X Slope (%)      | 0.1   | N/A                    | Clear Space to XWalk (in)   | N/A   |
| N/A                                                | Any Obstructions?     | N/A   | N/A                    | Storm Grate/Utility Hazard? | N/A   |
|                                                    | Obstruction Type      |       |                        | Storm Grate/Utility Type    |       |
|                                                    |                       | N/A   |                        |                             | N/A   |
|                                                    |                       |       | Yes                    | Surface Condition? (G/P)    | Good  |
|                                                    |                       |       |                        |                             |       |