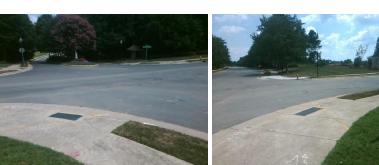

## **Access Compliance Report Public Rights-of-Way** (Curb Ramps)

Intersection ID: 27772 Main Street: BRIARWICK\_LN Cross Street: NORTH\_COMMUNITY\_HOUSE\_RD Location: NW ADA ID: 78B6F2DF1B5D Ramp Type: Perp Initial Pass/Fail: Fail **Overall Compliance: No** Severity Score: 33.75

**Codes/Mitigation Info/Possible Solution** 

**BRIARWICK LN** Street 1 Name Stop Condition-Street 2 None Street 2 Name N/A Stop Condition-Street 1 N/A Possible Solutions: Remove & Replace Entire Ramp. Surveyor Notes: N/A PROW/ADA: Not Found, R304.5.1, R304.2.2, R304.5.3