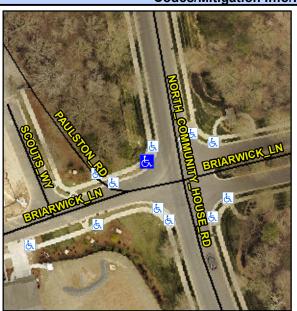

## **Access Compliance Report Public Rights-of-Way** (Curb Ramps)

Intersection ID: 27772 Main Street: BRIARWICK\_LN Cross Street: NORTH\_COMMUNITY\_HOUSE\_RD Location: NW ADA ID: 78B6F2DF1B5D Ramp Type: Perp Initial Pass/Fail: Fail **Overall Compliance: No** Severity Score: 33.75