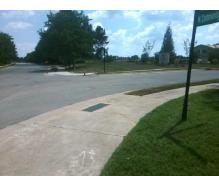

## **Access Compliance Report Public Rights-of-Way** (Curb Ramps)

Intersection ID: 27772 Main Street: BRIARWICK\_LN Cross Street: NORTH\_COMMUNITY\_HOUSE\_RD Location: NW ADA ID: 78B6F2DF1B5D Ramp Type: Perp Initial Pass/Fail: Fail **Overall Compliance: No** Severity Score: 33.75

**Codes/Mitigation Info/Possible Solution** 

**BRIARWICK LN** Street 1 Name Stop Condition-Street 2 None Street 2 Name N/A Stop Condition-Street 1 N/A Possible Solutions: Remove & Replace Entire Ramp. Surveyor Notes: N/A PROW/ADA: Not Found, R304.5.1, R304.2.2, R304.5.3