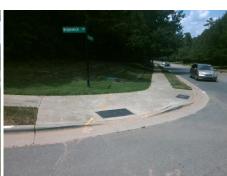

## **Access Compliance Report Public Rights-of-Way** (Curb Ramps)

Intersection ID: 27772 Main Street: BRIARWICK\_LN Cross Street: NORTH\_COMMUNITY\_HOUSE\_RD Location: NW ADA ID: 78B6F2DF1B5D Ramp Type: Perp Initial Pass/Fail: Fail **Overall Compliance: No** Severity Score: 33.75

**Codes/Mitigation Info/Possible Solution** 

**BRIARWICK LN** Street 1 Name Stop Condition-Street 2 None Street 2 Name N/A Stop Condition-Street 1 N/A Possible Solutions: Remove & Replace Entire Ramp. Surveyor Notes: N/A PROW/ADA: Not Found, R304.5.1, R304.2.2, R304.5.3